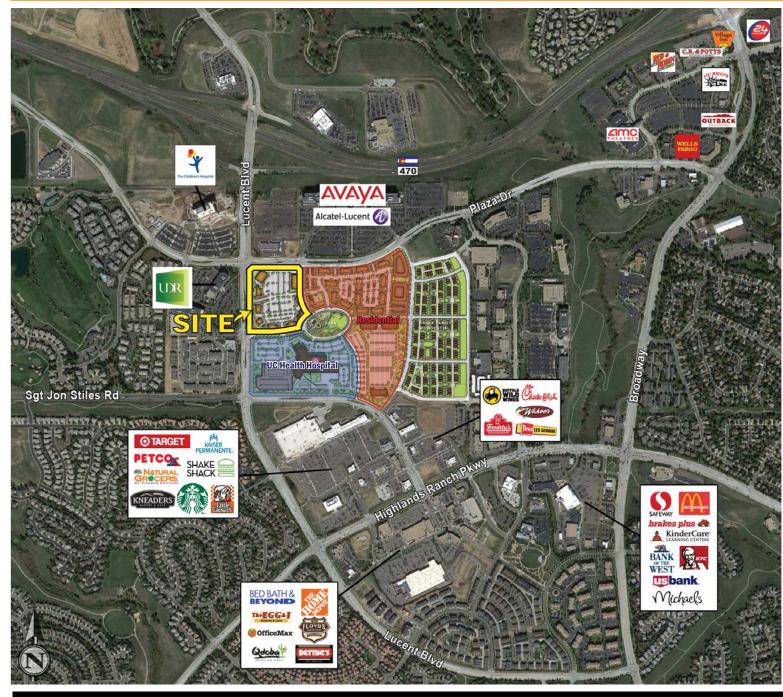

# RETAIL FOR LEASE CENTRAL PARK AT HIGHLANDS RANCH

SEC OF LUCENT BOULEVARD & PLAZA DRIVE - HIGHLANDS RANCH, CO

- Approximate 100 acre mixed-use development located in the heart of the west Highlands Ranch retail/office corridor.
- Mixed-Use Components Include -Retail: Approximately 62,000 SF of GLA on 8.5 acres

Community: Includes a 3 acre park

• Located adjacent to Highlands Ranch Town Center anchored by Target, Bed Bath & Beyond, Home Depot, Petco, and Vitamin Cottage Natural Grocers.