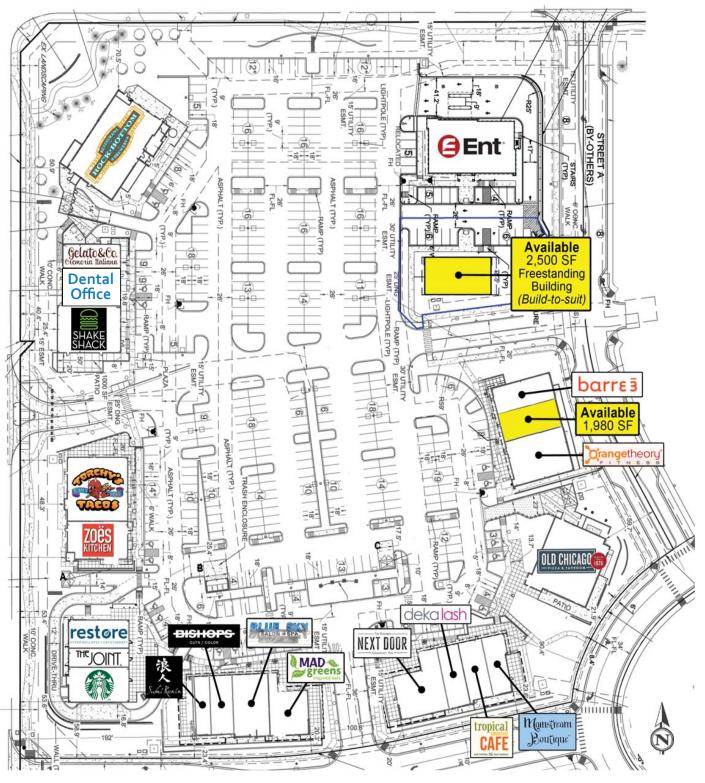

# RETAIL FOR LEASE CENTRAL PARK AT HIGHLANDS RANCH

SEC OF LUCENT BOULEVARD & PLAZA DRIVE - HIGHLANDS RANCH, CO

- Approximate 100 acre mixed-use development located in the heart of the west Highlands Ranch retail/office corridor.
- Mixed-Use Components Include -Retail: Approximately 62,000 SF of GLA on 8.5 acres