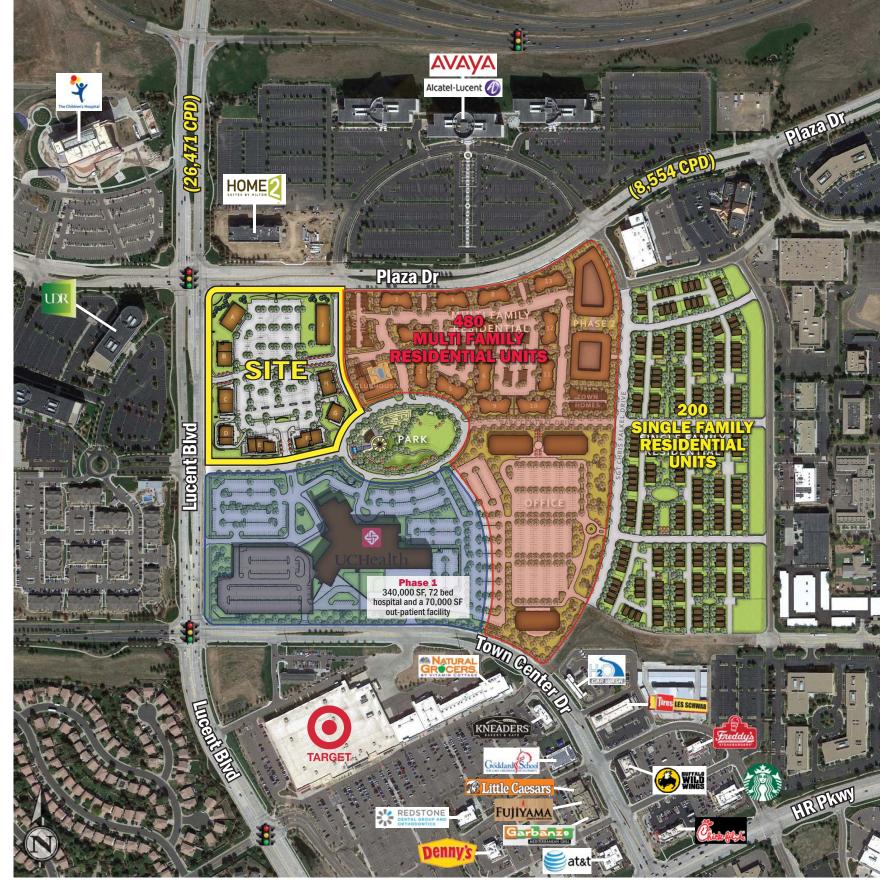

# RETAIL FOR LEASE CENTRAL PARK AT HIGHLANDS RANCH

SEC OF LUCENT BOULEVARD & PLAZA DRIVE - HIGHLANDS RANCH, CO

- Approximate 100 acre mixed-use development located in the heart of the west Highlands Ranch retail/office corridor.
- Mixed-Use Components Include -Retail: Approximately 62,000 SF of GLA on 8.5 acres

**UC Health Hospital:** Phase 1 to include a 340,000 SF, 72 bed hospital and a 70,000 SF out-patient facility

Multi-Family Residential: Approximately 480 high-end units

Single Family Residential: Approximately 200 single family units

Community: Includes a 3 acre park

• Located adjacent to Highlands Ranch Town Center anchored by Target, Bed Bath & Beyond, Home Depot, Petco, and Vitamin Cottage Natural Grocers.

31,515

73,085

On Lucent Blvd north of Plaza Drive On Plaza Drive east of Lucent Blvd On C-470 east of Lucent Boulevard On C-470 west of Lucent Boulevard 26,471 Cars/day 8,554 Cars/day 96,000 Cars/day 95,234 Cars/day