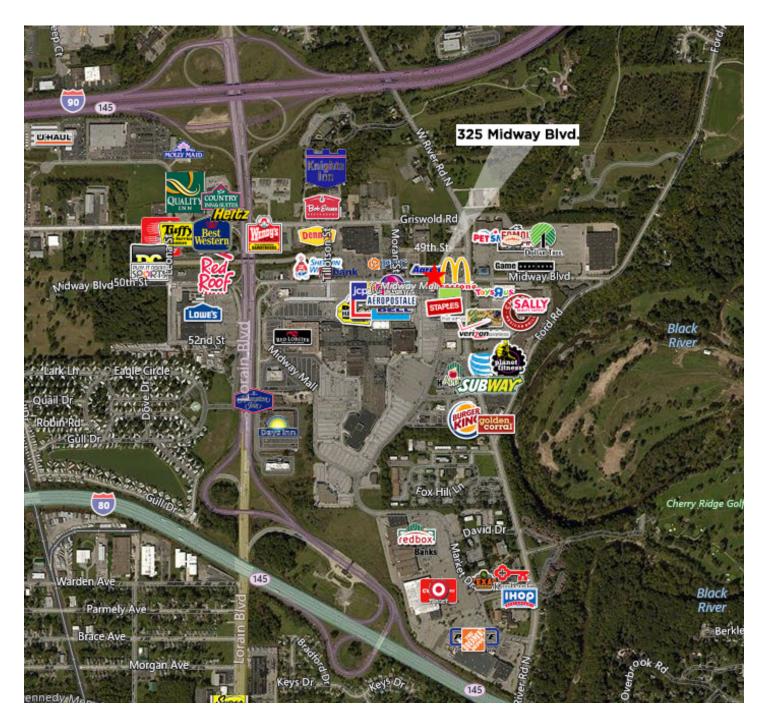

## **PROPERTY HIGHLIGHTS**

- Great frontage on Midway Boulevard .
- Adjacent to McDonalds •
- Close to I-90, SR 57 and Ohio Turnpike ÷
- Convenient location across from River . Square Shopping Center and Midway Mall
- High traffic counts on SR 57 (Lorain ÷ Blvd.): 39,500 vehicles per day
- Easy access and visibility from regional ÷ mall