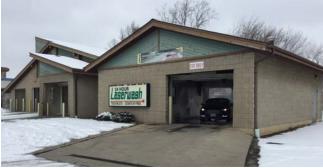

## **FOR SALE** LASERWASH 325 Midway Boulevard Elyria, Ohio

## **PROPERTY HIGHLIGHTS**

- Great frontage on Midway Boulevard .
- Adjacent to McDonalds •
- Close to I-90, SR 57 and Ohio Turnpike ÷
- Convenient location across from River . Square Shopping Center and Midway Mall
- High traffic counts on SR 57 (Lorain ÷ Blvd.): 39,500 vehicles per day
- Easy access and visibility from regional ÷ mall