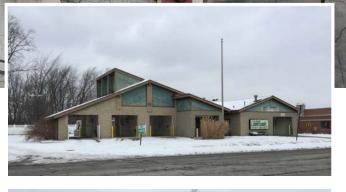

## **FOR SALE** LASERWASH 325 Midway Boulevard Elyria, Ohio

## **PROPERTY HIGHLIGHTS**

- Great frontage on Midway Boulevard .
- Adjacent to McDonalds •
- Close to I-90, SR 57 and Ohio Turnpike ÷
- Convenient location across from River . Square Shopping Center and Midway Mall
- High traffic counts on SR 57 (Lorain ÷ Blvd.): 39,500 vehicles per day
- Easy access and visibility from regional ÷ mall