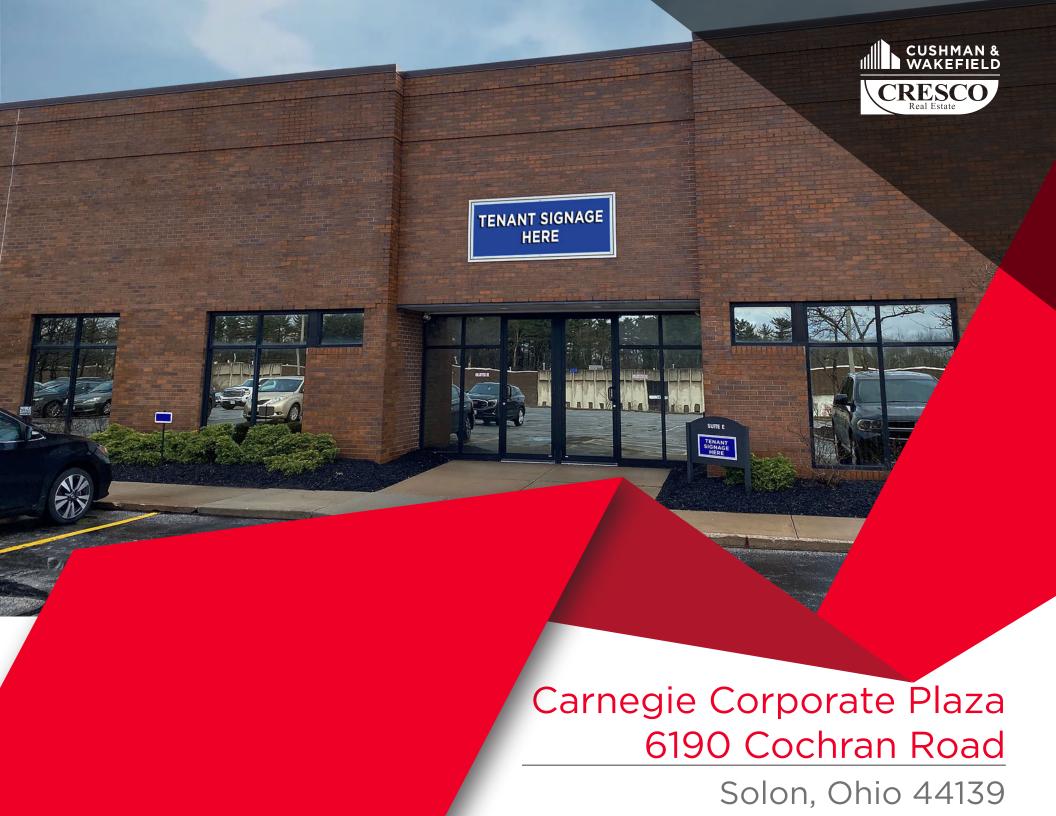

# Property Highlights

- Move-in ready office space in desirable Solon location available 11/01/2020
- 4,684 SF flex office space with 12' high ceilings, skylights throughout, and tons of natural light
- Excellent office layout with generous perimeter offices with a large center bullpen
- Private entrance and 24/7 access and control
- Rear overhead door can be made available for deliveries, if needed
- Signage potential on Cochran Road (19,000 VPD)
- Lease rate of \$10.50/SF NNN