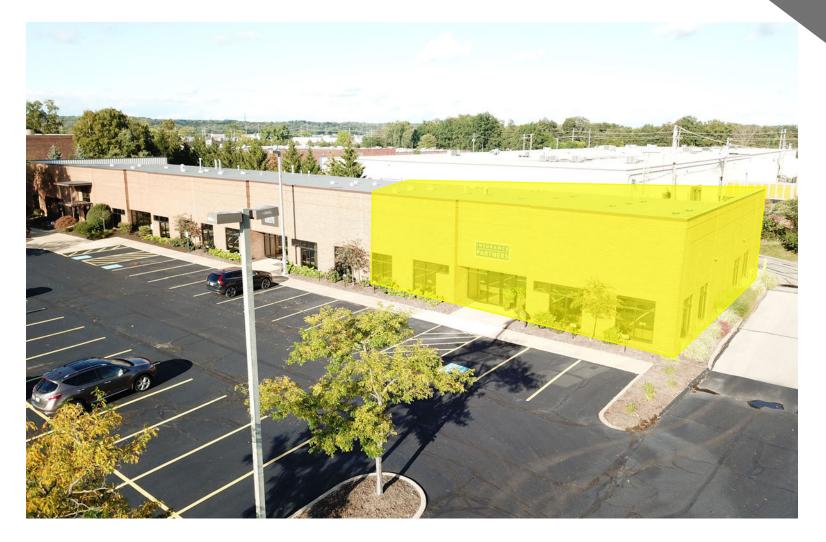

# Property Highlights

- Move-in ready office space in desirable Solon location available 11/01/2020
- 4,684 SF flex office space with 12' high ceilings, skylights throughout, and tons of natural light
- Excellent office layout with generous perimeter offices with a large center bullpen
- Private entrance and 24/7 access and control
- Rear overhead door can be made available for deliveries, if needed
- Signage potential on Cochran Road (19,000 VPD)
- Lease rate of \$10.50/SF NNN