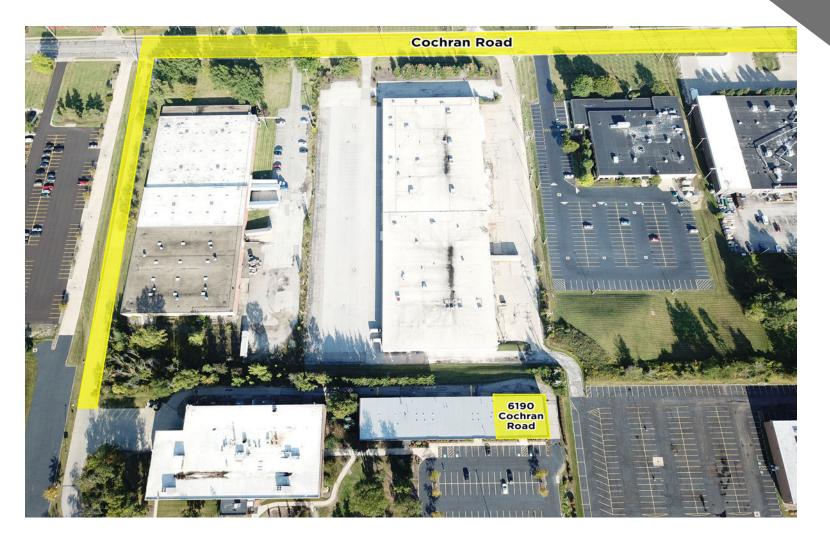

# Property Highlights

- Move-in ready office space in desirable Solon location available 11/01/2020
- 4,684 SF flex office space with 12' high ceilings, skylights throughout, and tons of natural light
- Excellent office layout with generous perimeter offices with a large center bullpen
- Private entrance and 24/7 access and control
- Rear overhead door can be made available for deliveries, if needed
- Signage potential on Cochran Road (19,000 VPD)
- Lease rate of \$10.50/SF NNN