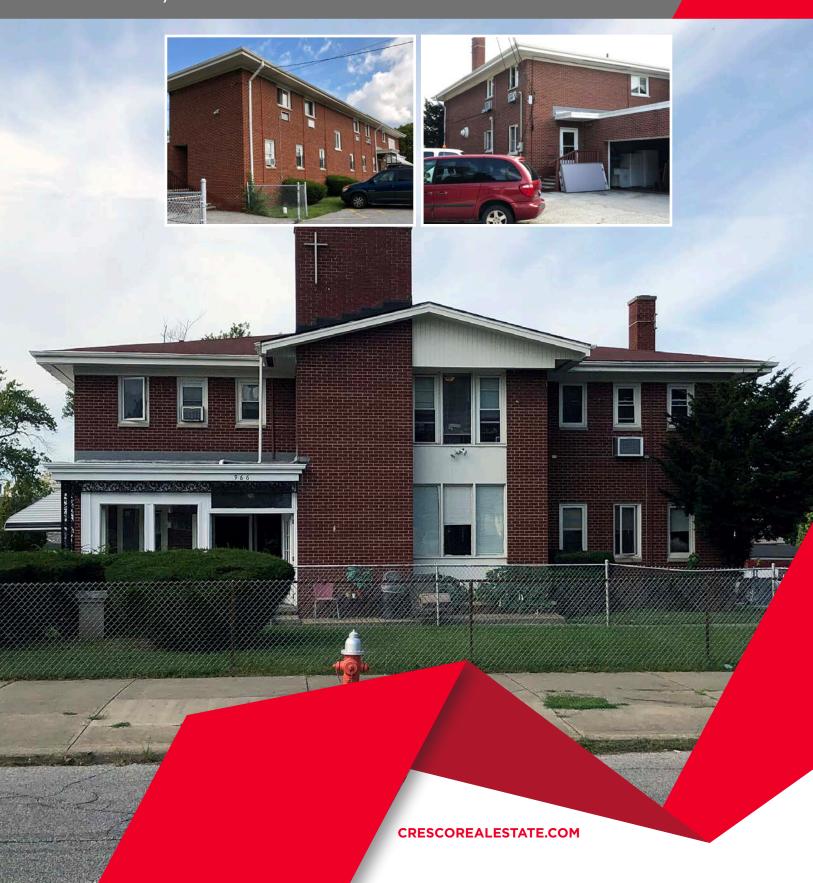

### **966 E. 146TH STREET**

CLEVELAND, OHIO 44110

### **HIGHLIGHTS**

- 11,624 SF building on 0.44 acres
  10 bedrooms | 18 beds

- Built in 1956; refurbished in 2013
   Minutes from downtown Cleveland via I-90
- Operating adult assisted living facility