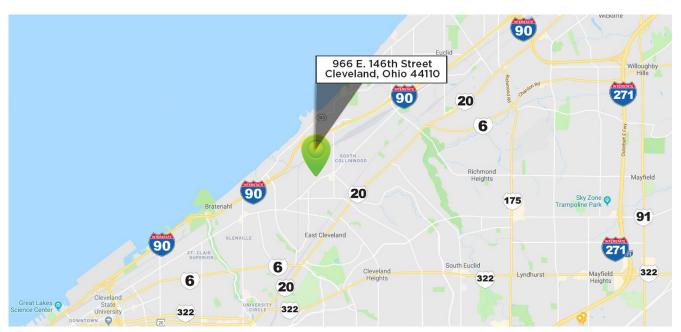

### **966 E. 146TH STREET**

CLEVELAND, OHIO 44110

### **HIGHLIGHTS**

- 11,624 SF building on 0.44 acres
  10 bedrooms | 18 beds

- Built in 1956; refurbished in 2013
   Minutes from downtown Cleveland via I-90
- Operating adult assisted living facility