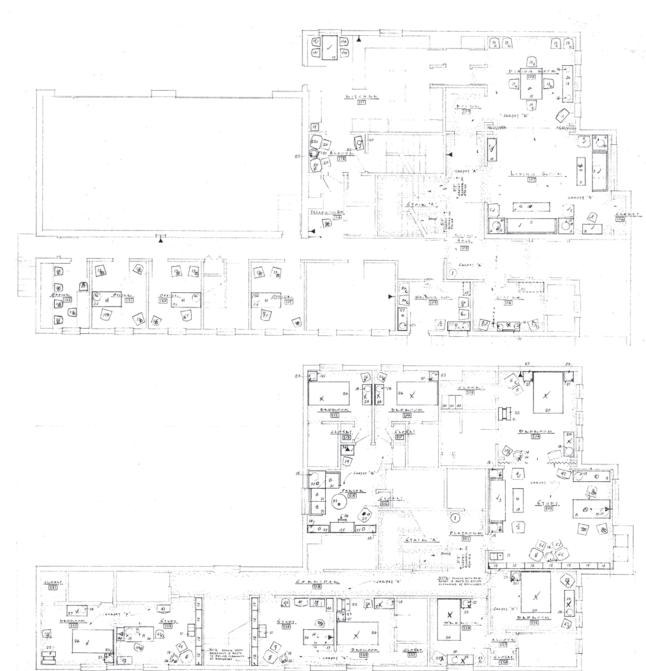

SF building on 0.44 acres
  10 bedrooms | 18 beds

- Built in 1956; refurbished in 2013
   Minutes from downtown Cleveland via I-90
- Operating adult assisted living facility

#### **CONFIDENTIAL - CONTACT BROKER ONLY**



### NEIGHBORHOOD DEMOGRAPHICS

|         | POPULATION | MEDIAN<br>HOUSEHOLD INCOME | TOTAL<br>HOUSEHOLDS |
|---------|------------|----------------------------|---------------------|
| 1 Mile  | 14,541     | \$34,758                   | 6,282               |
| 3 Miles | 102,279    | \$44,216                   | 46,373              |
| 5 Miles | 237,386    | \$55,035                   | 105,256             |

NANCI V. FERRANTE, MCR / Sr. Vice President / nferrante@crescorealestate.com / +1 216 525 1496

# 966 E. 146TH STREET

CLEVELAND, OHIO 44110

1ST FLOOR

2ND FLOOR





## 966 E. 146TH STREET

CLEVELAND, OHIO 44110

### PHOTO GALLERY













NANCI V. FERRANTE, MCR / Sr. Vice President / nferrante@crescorealestate.com / +1 216 525 1496