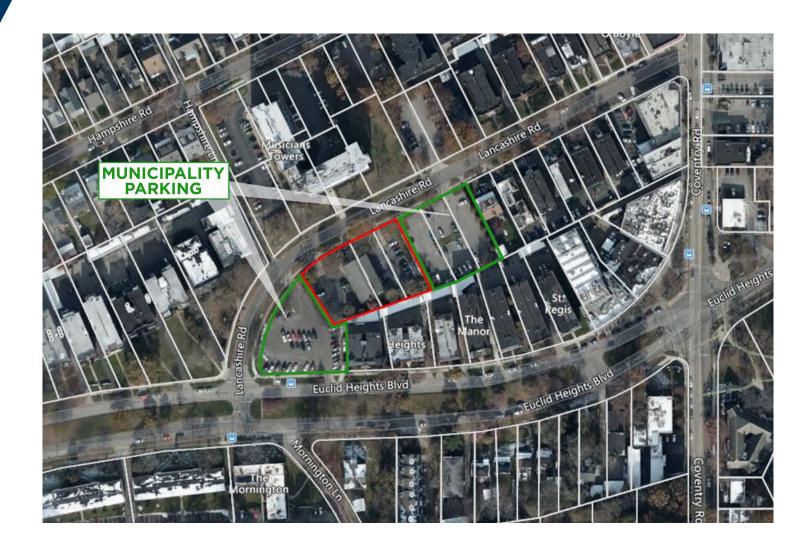

## **2728 LANCASHIRE ROAD**

Cleveland Heights, Ohio 44106

**FOR SALE** 

### **AERIAL PARCEL**