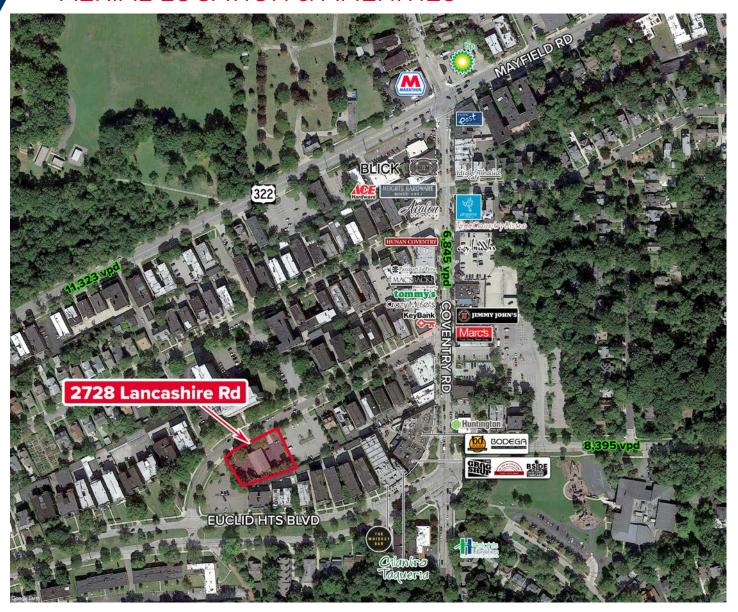

# **2728 LANCASHIRE ROAD**

Cleveland Heights, Ohio 44106

**FOR SALE** 

### **AERIAL LOCATION & AMENITIES**

Alexander L. Russo, SIOR C&W / CRESCO Real Estate Senior Vice President +1 216 310 7169 arusso@crescorealestate.com 3 Summit Park Drive, Suite 200 Cleveland, Ohio 44131 Main +1 216 520 1200 crescorealestate.com Helen Hertz REMAX Traditions Associate Broker, ABR, GRI +1 216 849 8331 helenhertz@realtor.com 26949 Chagrin Blvd. Beachwood, Ohio 44122 Main +1 216 896 9204 helenhertzsellsrealestate.com