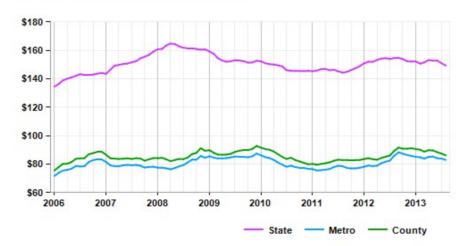

Asking Prices Retail for Sale Hamburg, NY (\$/SF)

|        | Aug 13 | vs. 3 mo. prior | Y-O-Y |
|--------|--------|-----------------|-------|
| State  | \$149  | -2.3%           | -3.4% |
| Metro  | \$83   | -2.8%           | -3.5% |
| County | \$86   | -3.8%           | -3.5% |
|        |        |                 |       |