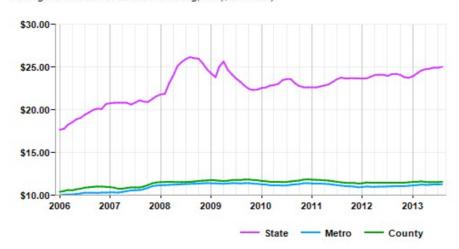

# 4141 McKinley Parkway

Hamburg, NY 14075

Asking Rent Retail for Lease Hamburg, NY (\$/SF/Year)

|        | Aug 13  | vs. 3 mo. prior | Y-O-Y |
|--------|---------|-----------------|-------|
| State  | \$25.05 | +1.0%           | +3.6% |
| Metro  | \$11.31 | +0.6%           | +2.3% |
| County | \$11.60 | +0.4%           | +1.1% |
|        |         |                 |       |