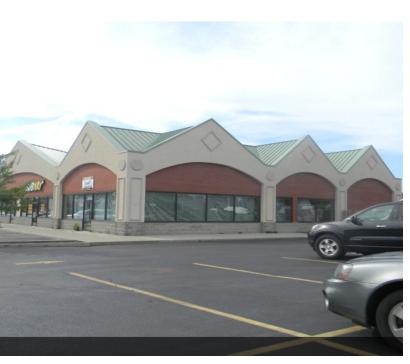

## Former Zoom Tan

4141 McKinley Parkway, Hamburg, NY 14075

#### PROPERTY OVERVIEW

Free standing building situated at 7 corners in Hamburg. Located next to Burger King, Subway, Hibachi Restaurant and across from Tops Supermarket, City Mattress, Verizon Wireless, Toyota Dealership. Space can be built to suit for any retail, medical, or office uses. Former Zoom Tan.

#### PROPERTY HIGHLIGHTS

- · Build to Suit
- Former Zoom Tan
- · Amazing Location!
- Very High Traffic Counts