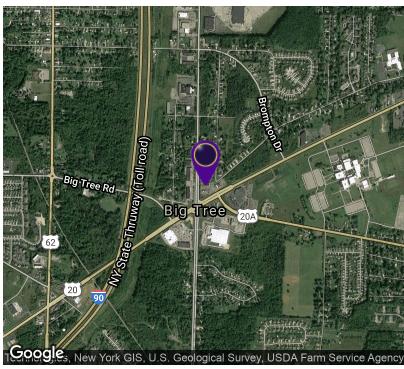

### **LOCATION OVERVIEW**

Located at 7 corners intersection in Hamburg. Southwestern Boulevard. McKinley Parkway and Big Tree Roads. Across from Tops Supermarket and 1/2 mile south of the McKinley Mall. Several big box retail and restaurants nearby. Excellent demographics and high traffic count.

### 4701 Big Tree Rd. S Seven Corners

4141 McKinley Parkway, Hamburg, NY 14075

| POPULATION                            | 1 MILE          | 3 MILES               | 5 MILES               |
|---------------------------------------|-----------------|-----------------------|-----------------------|
| Total population                      | 4,954           | 37,685                | 121,226               |
| Median age                            | 41.5            | 42.7                  | 42.4                  |
| Median age (Male)                     | 40.6            | 40.8                  | 40.4                  |
| Median age (Female)                   | 42.5            | 44.3                  | 44.2                  |
|                                       |                 |                       |                       |
| HOUSEHOLDS & INCOME                   | 1 MILE          | 3 MILES               | 5 MILES               |
| HOUSEHOLDS & INCOME  Total households | 1 MILE<br>2,201 | <b>3 MILES</b> 16,204 | <b>5 MILES</b> 51,448 |
|                                       |                 |                       |                       |
| Total households                      | 2,201           | 16,204                | 51,448                |