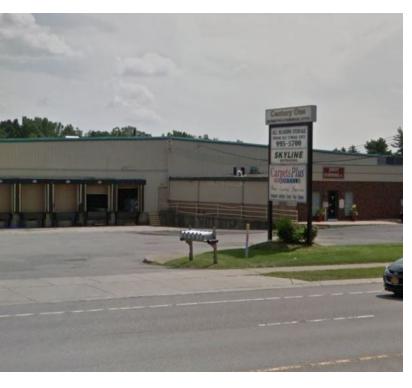

## 5225 Southwestern Blvd.

Hamburg, NY 14075

### PROPERTY OVERVIEW

Warehouse / storage, industrial, and retail multi tenant building. Available immediately. Gross square foot of 203,440. Also available 3,000 square feet of office or retail space asking \$8.95 per sqft. Other tenants in front of the buuilding are Carpet Plus, Mattress & more of WNY & Abasco. Warehouse has 10 docks, ceiling height up to 30' and drive in doors at 14' high.

#### PROPERTY HIGHLIGHTS

- Property Type: Industrial / Retail
- Available Immediately
- · Close Proximity to Major Retail Stores
- Minutes from New York State Thruway I-90

rick@recckio.com