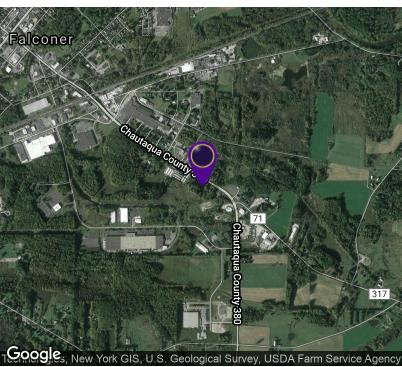

#### LOCATION MAPS

### Former Gravel Pit 2541 S. Work Street, Falconer, NY 14733

RICK RECCKIO 716.998.4422 rick@recckio.com 4455 TRANSIT ROAD, SUITE 3B Williamsville, NY 14221 (O) 716.631.5555 // (F) 716.632.6666 www.recckio.com