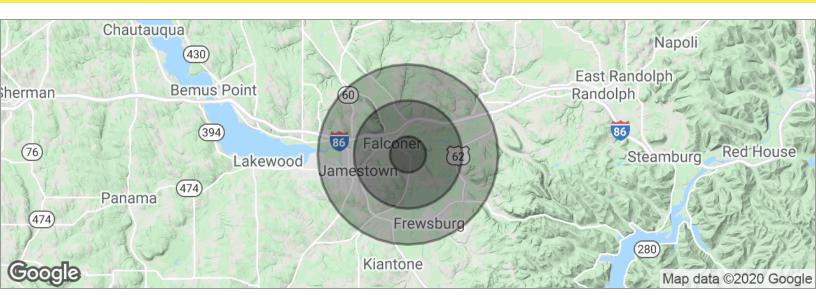

#### **DEMOGRAPHICS MAP**

## Former Gravel Pit 2541 S. Work Street, Falconer, NY 14733

| POPULATION          | 1 MILE   | 3 MILES  | 5 MILES  |
|---------------------|----------|----------|----------|
| Total population    | 458      | 12,285   | 38,647   |
| Median age          | 45.6     | 36.9     | 37.5     |
| Median age (Male)   | 43.9     | 36.8     | 37.3     |
| Median age (Female) | 47.6     | 37.4     | 37.7     |
| HOUSEHOLDS & INCOME | 1 MILE   | 3 MILES  | 5 MILES  |
| Total households    | 198      | 4,887    | 16,347   |
| # of persons per HH | 2.3      | 2.5      | 2.4      |
| Average HH income   | \$51,189 | \$41,542 | \$42,229 |
| Average house value | \$92,554 | \$68,181 | \$76,319 |
| ETHNICITY (%)       | 1 MILE   | 3 MILES  | 5 MILES  |
| Hispanic            | 2.4%     | 6.4%     | 6.2%     |
| RACE (%)            |          |          |          |
| White               | 98.3%    | 93.7%    | 92.8%    |
| Black               | 0.0%     | 1.1%     | 2.7%     |
| Asian               | 0.0%     | 0.3%     | 0.4%     |
| Hawaiian            | 0.0%     | 0.0%     | 0.0%     |
| American Indian     | 0.0%     | 0.0%     | 0.1%     |
| Other               | 0.0%     | 0.5%     | 0.3%     |
|                     |          |          |          |