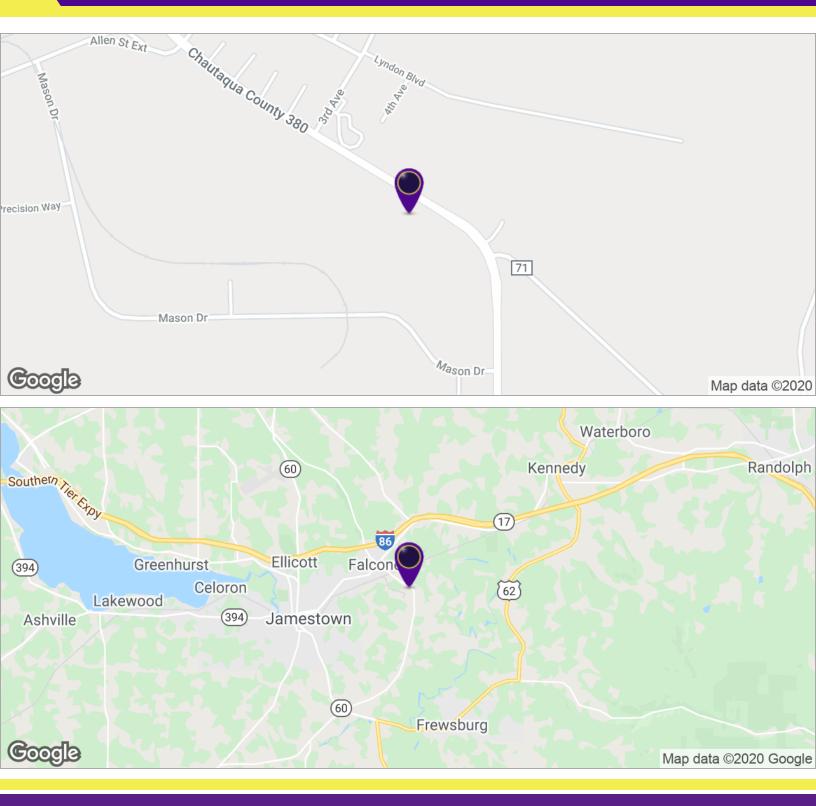

#### LOCATION MAPS

### Former Gravel Pit 2541 S. Work Street, Falconer, NY 14733

RICK RECCKIO 716.998.4422 rick@recckio.com 4455 TRANSIT ROAD, SUITE 3B Williamsville, NY 14221 (O) 716.631.5555 // (F) 716.632.6666 www.recckio.com