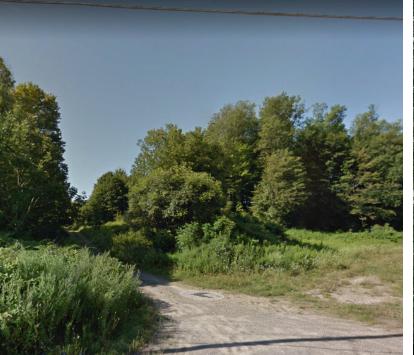

# Former Gravel Pit 2541 S. Work Street, Falconer, NY 14733

| OFFERING SUMMARY |            | PROPERTY OVERVIEW                                                                                                                                                                                                     |
|------------------|------------|-----------------------------------------------------------------------------------------------------------------------------------------------------------------------------------------------------------------------|
| Sale Price:      | \$150,000  | Former Stone Quarry & Gravel Pit. Zoned commercial. Owner claims that the property still has a lot of gravel still in the ground. Gas and Electric utilities available.                                               |
|                  |            | LOCATION OVERVIEW                                                                                                                                                                                                     |
| Lot Size:        | 9.99 Acres | Located in the Town of Ellicott, corridor of Falconer, NY. Close proximity<br>to I-86 Expressway and Route 60, 7 miles from Brocton/Portland,<br>adjacent to Shelters Self-Storage. Across from NEMF Truck Terminals. |
|                  |            | PROPERTY HIGHLIGHTS                                                                                                                                                                                                   |
|                  |            | Close Proximity to RT 60 and I-86                                                                                                                                                                                     |
|                  |            | Priced to Sell                                                                                                                                                                                                        |
| Price / SF:      | \$0.34     | Flat/Level Land                                                                                                                                                                                                       |
|                  |            | Excellent Development Site                                                                                                                                                                                            |
|                  |            | Former Stone Quarry                                                                                                                                                                                                   |