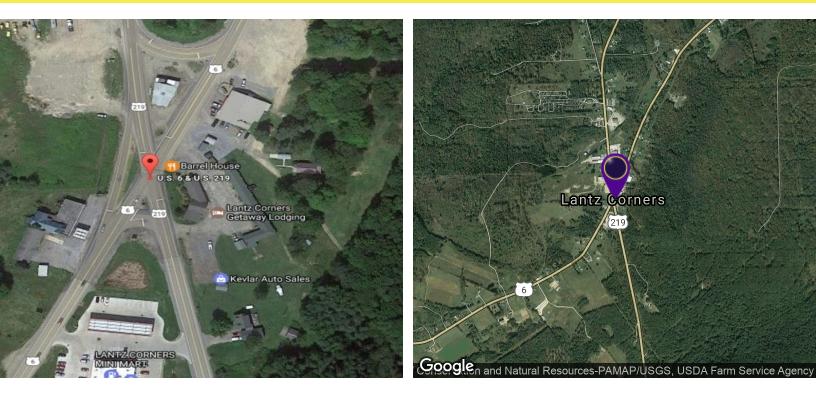

#### LOCATION OVERVIEW

Lot Size:

60.0 Acres

Located in Kane, PA on Route 6, near Lantz Corners. The intersection of US Route 219 and US Route 6 is one of the busiest intersections in all of Mckean County, PA.

#### **PROPERTY HIGHLIGHTS**

- Excellent development opportunity
- Electric, gas, water, and sewer access
- Located at the corners of route 219 and route 6

RICK RECCKIO 716.998.4422 rick@recckio.com 4455 TRANSIT ROAD, SUITE 3B Williamsville, NY 14221 (O) 716.631.5555 // (F) 716.632.6666 www.recckio.com LOCATION MAPS