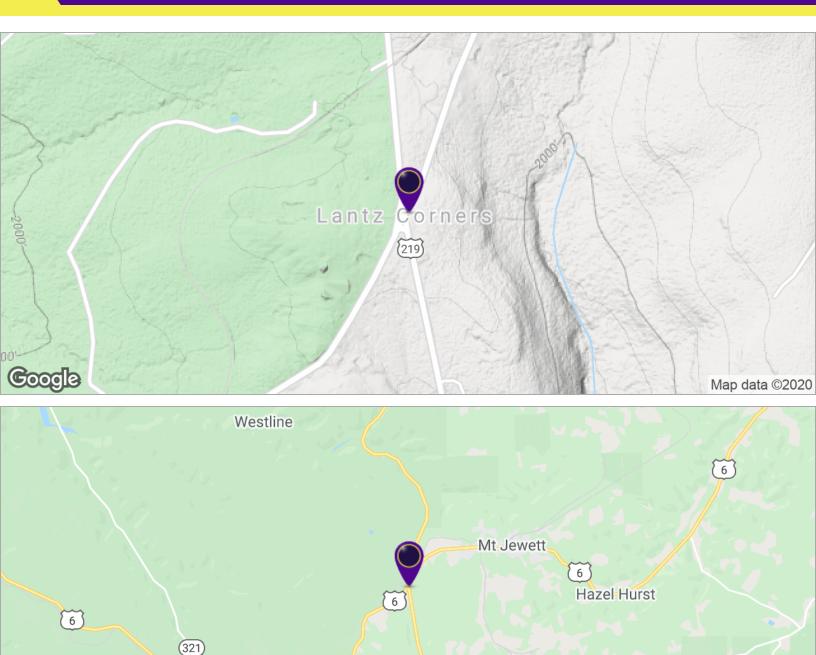

#### LOCATION OVERVIEW

Lot Size:

60.0 Acres

Located in Kane, PA on Route 6, near Lantz Corners. The intersection of US Route 219 and US Route 6 is one of the busiest intersections in all of Mckean County, PA.

#### **PROPERTY HIGHLIGHTS**

- Excellent development opportunity
- Electric, gas, water, and sewer access
- Located at the corners of route 219 and route 6

RICK RECCKIO 716.998.4422 rick@recckio.com 4455 TRANSIT ROAD, SUITE 3B Williamsville, NY 14221 (O) 716.631.5555 // (F) 716.632.6666 www.recckio.com LOCATION MAPS