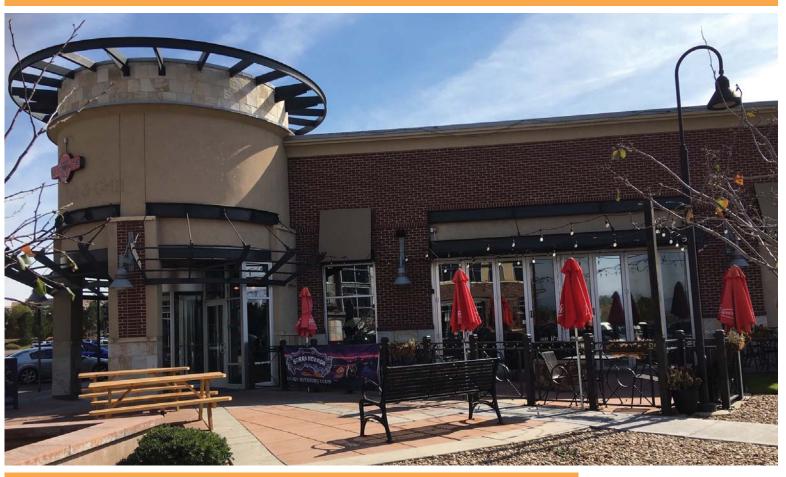

# NEW SPACE AVAILABLE WITH 1,280 SF PATIO **COUNTRY CLUB VILLAGE**

# 2721 & 2821-2851 W. 120TH AVENUE - WESTMINSTER, CO

- High quality main street style retail.
- High density trade area.
- High income demographics: 1 mile HH Income \$129,717.
- 6,125 SF with two patios: 800 SF covered patio and 480 SF outdoor patio available Q1 2021.
- Spaces for lease 1,369 SF & 1,208 SF
- Key intersection in trade area.