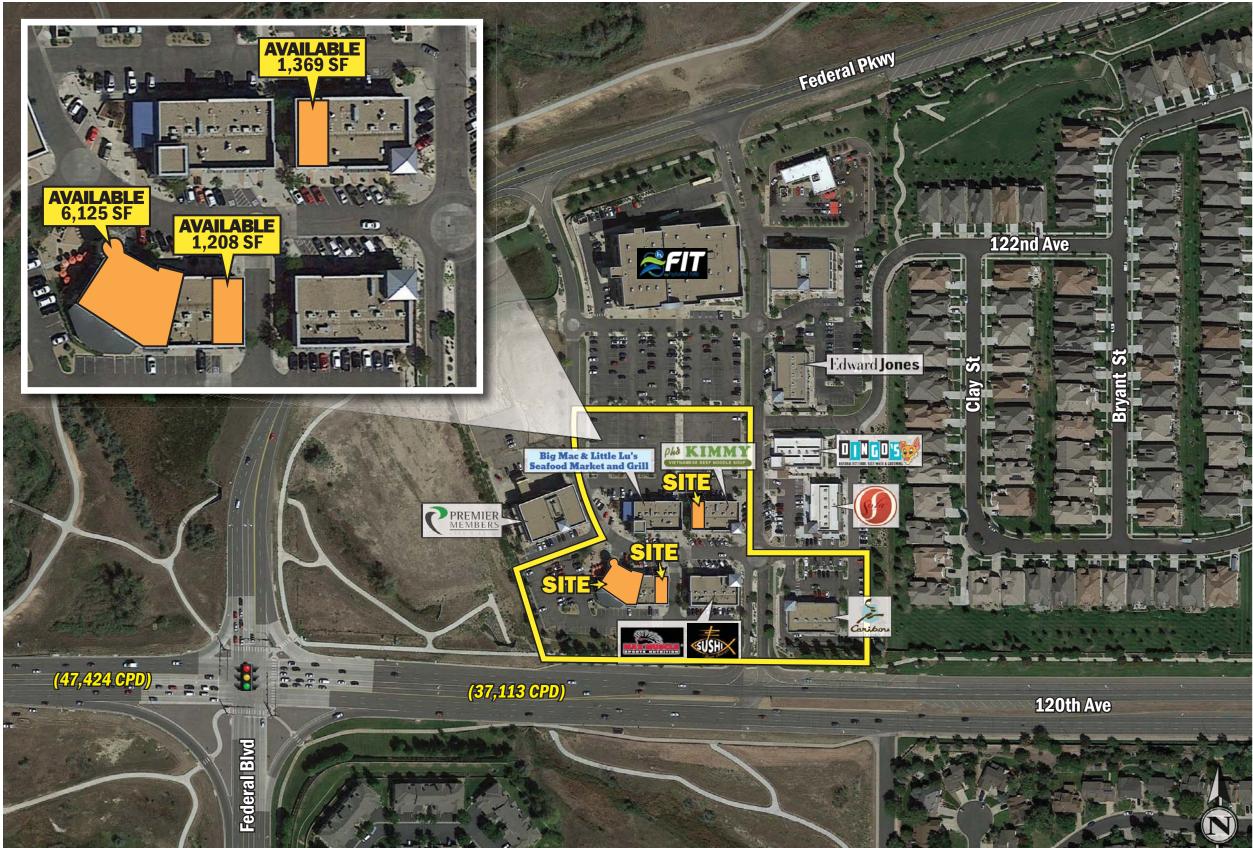

# NEW SPACE AVAILABLE WITH 1,280 SF PATIO **COUNTRY CLUB VILLAGE**

# 2721 & 2821-2851 W. 120TH AVENUE - WESTMINSTER, CO

- High quality main street style retail.
- High density trade area.
- High income demographics: 1 mile HH Income \$129,717.
- 6,125 SF with two patios: 800 SF covered patio and 480 SF outdoor patio available Q1 2021.
- Spaces for lease 1,369 SF & 1,208 SF
- Key intersection in trade area.