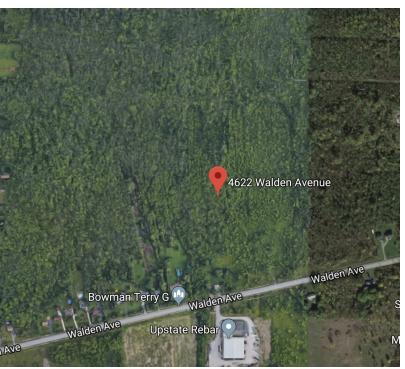

## 4622 Walden Avenue

Lancaster, NY 14086

## **OFFERING SUMMARY**

Sale Price:

\$499,900

Available SF: 16.5 Acres

Lease Rate: Negotiable development or commercial development.

PROPERTY OVERVIEW

LOCATION OVERVIEW

479' Frontage on the highly trafficked Walden Avenue. Located near the corner of Walden Avenue and Ransom Road. 16.5 acres. Close proximity to a plethora of

Single family house completely renovated recently currently rented on a month to

month rental. Clarence school district. 300' of depth. Zoned commercial. Balance zoned agricultural. Residential or commercial redevelopment site available for sale or lease. 16.5 acres. Built-to-suit ready. Located on Walden Avenue between Townline Road and Ransom Road, less than 15 minutes from the Buffalo Niagara International Airport. Situated within the Walden Avenue Industrial Corridor. All

• Situated within the Walden Avenue Industrial Corridor

Price / SF: \$0.70 • 479' Frontage on Walden Avenue

· Close Proximity to Major Attractions, Including BUF Airport