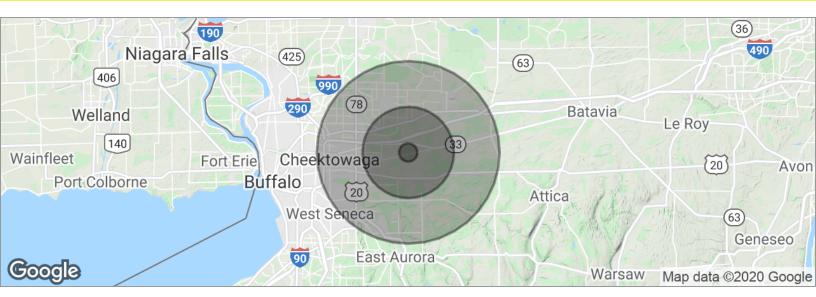

## 4622 Walden Avenue

Lancaster, NY 14086

| POPULATION                            | 1 MILE        | 5 MILES               | 10 MILES           |
|---------------------------------------|---------------|-----------------------|--------------------|
| Total population                      | 1,070         | 30,601                | 181,719            |
| Median age                            | 42.6          | 44.0                  | 42.8               |
| Median age (Male)                     | 40.0          | 41.9                  | 41.1               |
| Median age (Female)                   | 46.4          | 46.6                  | 44.7               |
|                                       |               |                       |                    |
| HOUSEHOLDS & INCOME                   | 1 MILE        | 5 MILES               | 10 MILES           |
| HOUSEHOLDS & INCOME  Total households | 1 MILE<br>374 | <b>5 MILES</b> 10,729 | 10 MILES<br>70,244 |
|                                       |               |                       |                    |
| Total households                      | 374           | 10,729                | 70,244             |