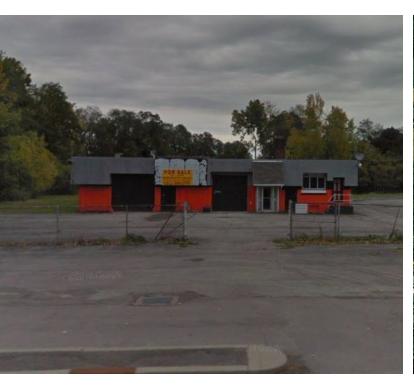

#### PROPERTY OVERVIEW

Development property with 3 buildings on site. Located just north of downtown Lockport this property has easy access to local businesses and shops as well as other major roads such as Transit Road and New York State I-990. The main building is 80% warehouse with 20% offices with some space partially finished to add additional bathrooms or more office space. Rear building is 100% storage/warehouse with two 16' grade level doors. Front building is currently being used for storage as well but has a mix of warehouse and office. Owner is willing to negotiate on price. Will sell all three buildings at one price and surrounding land separate if desired.

#### PROPERTY HIGHLIGHTS

- 3 Buildings Total
- · Ample Parking
- Easily Accessible to Major Roads

rick@recckio.com

| 1 MILE   | 5 MILES                                                             | 10 MILES                                                                        |
|----------|---------------------------------------------------------------------|---------------------------------------------------------------------------------|
| 4,476    | 51,476                                                              | 94,959                                                                          |
| 38.7     | 39.7                                                                | 40.4                                                                            |
| 40.1     | 40.2                                                                | 40.3                                                                            |
| 37.9     | 40.0                                                                | 41.1                                                                            |
| 1 MILE   | 5 MILES                                                             | 10 MILES                                                                        |
| 1,787    | 21,090                                                              | 37,360                                                                          |
| 2.5      | 2.4                                                                 | 2.5                                                                             |
| \$55,131 | \$54,812                                                            | \$62,896                                                                        |
|          |                                                                     | \$136,295                                                                       |
|          | 4,476<br>38.7<br>40.1<br>37.9<br>1 MILE<br>1,787<br>2.5<br>\$55,131 | 4,476 51,476 38.7 39.7 40.1 40.2 37.9 40.0  1 MILE 5 MILES 1,787 21,090 2.5 2.4 |