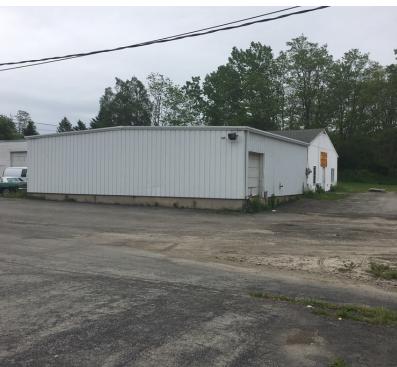

#### PROPERTY OVERVIEW

Development property with 3 buildings on site. Located just north of downtown Lockport this property has easy access to local businesses and shops as well as other major roads such as Transit Road and New York State I-990. The main building is 80% warehouse with 20% offices with some space partially finished to add additional bathrooms or more office space. Rear building is 100% storage/warehouse with two 16' grade level doors. Front building is currently being used for storage as well but has a mix of warehouse and office. Owner is willing to negotiate on price. Will sell all three buildings at one price and surrounding land separate if desired.