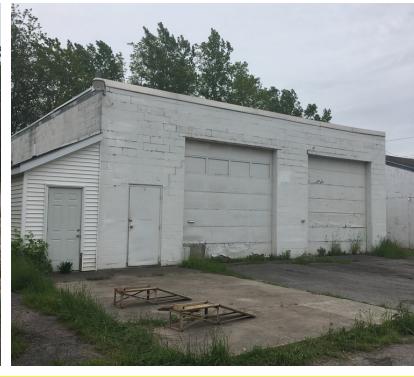

#### PROPERTY OVERVIEW

Development property with 3 buildings on site. Located just north of downtown Lockport this property has easy access to local businesses and shops as well as other major roads such as Transit Road and New York State I-990. The main building is 80% warehouse with 20% offices with some space partially finished to add additional bathrooms or more office space. Rear building is 100% storage/warehouse with two 16' grade level doors. Front building is currently being used for storage as well but has a mix of warehouse and office. Owner is willing to negotiate on price. Will sell all three buildings at one price and surrounding land separate if desired.