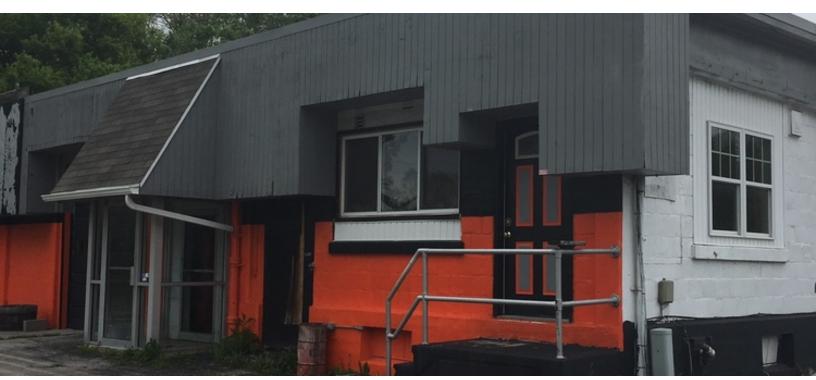

#### PROPERTY OVERVIEW

Development property with 3 buildings on site. Located just north of downtown Lockport this property has easy access to local businesses and shops as well as other major roads such as Transit Road and New York State I-990. The main building is 80% warehouse with 20% offices with some space partially finished to add additional bathrooms or more office space. Rear building is 100% storage/warehouse with two 16' grade level doors. Front building is currently being used for storage as well but has a mix of warehouse and office. Owner is willing to negotiate on price. Will sell all three buildings at one price and surrounding land separate if desired.