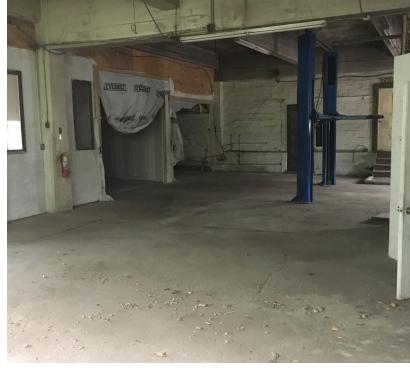

#### PROPERTY OVERVIEW

Development property with 3 buildings on site. Located just north of downtown Lockport this property has easy access to local businesses and shops as well as other major roads such as Transit Road and New York State I-990. The main building is 80% warehouse with 20% offices with some space partially finished to add additional bathrooms or more office space. Rear building is 100% storage/warehouse with two 16' grade level doors. Front building is currently being used for storage as well but has a mix of warehouse and office. Owner is willing to negotiate on price. Will sell all three buildings at one price and surrounding land separate if desired.