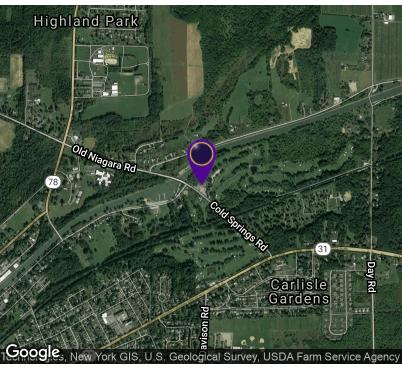

#### **LOCATION OVERVIEW**

Located just northeast of downtown Lockport, this property is in an ideal location. Easily accessible to Olcott, Medina, Niagara Falls, and Buffalo. Property is surrounded by the Lockport Town & Country Club Golf Course.