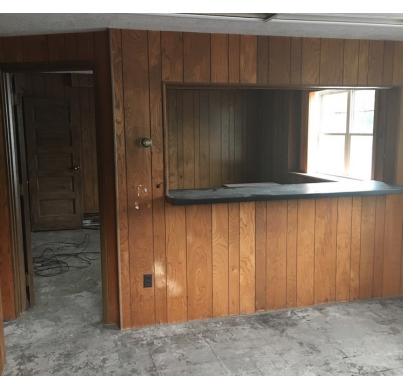

#### PROPERTY OVERVIEW

Development property with 3 buildings on site. Located just north of downtown Lockport this property has easy access to local businesses and shops as well as other major roads such as Transit Road and New York State I-990. The main building is 80% warehouse with 20% offices with some space partially finished to add additional bathrooms or more office space. Rear building is 100% storage/warehouse with two 16' grade level doors. Front building is currently being used for storage as well but has a mix of warehouse and office. Owner is willing to negotiate on price. Will sell all three buildings at one price and surrounding land separate if desired.