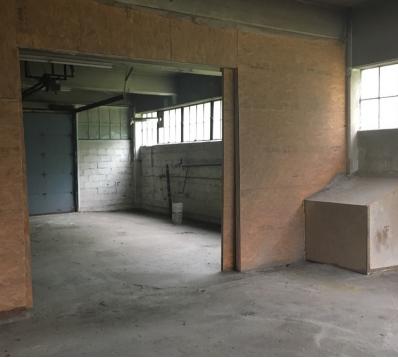

#### PROPERTY OVERVIEW

Development property with 3 buildings on site. Located just north of downtown Lockport this property has easy access to local businesses and shops as well as other major roads such as Transit Road and New York State I-990. The main building is 80% warehouse with 20% offices with some space partially finished to add additional bathrooms or more office space. Rear building is 100% storage/warehouse with two 16' grade level doors. Front building is currently being used for storage as well but has a mix of warehouse and office. Owner is willing to negotiate on price. Will sell all three buildings at one price and surrounding land separate if desired.