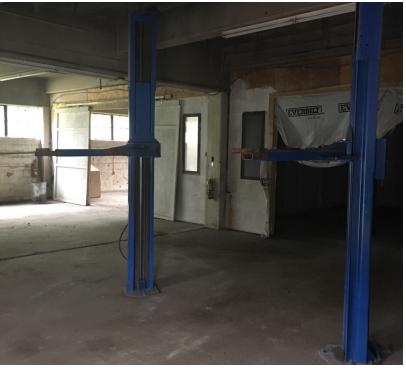

#### PROPERTY OVERVIEW

Development property with 3 buildings on site. Located just north of downtown Lockport this property has easy access to local businesses and shops as well as other major roads such as Transit Road and New York State I-990. The main building is 80% warehouse with 20% offices with some space partially finished to add additional bathrooms or more office space. Rear building is 100% storage/warehouse with two 16' grade level doors. Front building is currently being used for storage as well but has a mix of warehouse and office. Owner is willing to negotiate on price. Will sell all three buildings at one price and surrounding land separate if desired.