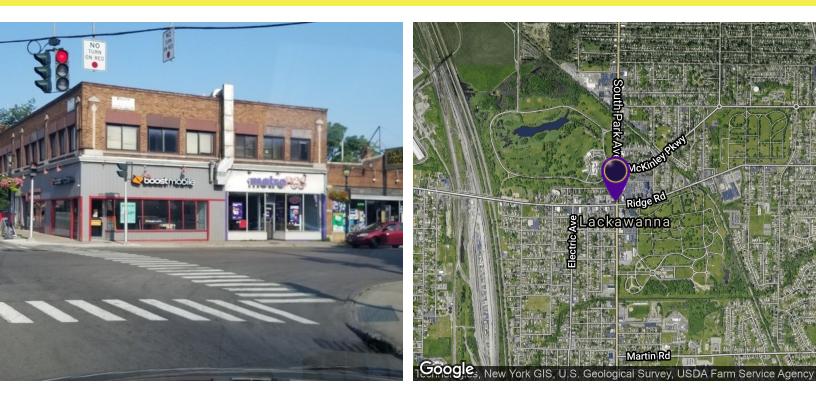

## Investment Property 2719 South Park Avenue , Lackawanna, NY 14218

| OFFERING SUMMARY |                  | PROPERTY OVERVIEW                                                                                                                                                                                                                                                                                                                                                                                                                                  |
|------------------|------------------|----------------------------------------------------------------------------------------------------------------------------------------------------------------------------------------------------------------------------------------------------------------------------------------------------------------------------------------------------------------------------------------------------------------------------------------------------|
| Sale Price:      | Subject To Offer | This is a 9,800 square foot facility for sale or lease. The second floor is<br>currently available for lease and is a great opportunity for someone<br>looking for a solid location with good traffic flow. There are<br>approximately 4-5 second floor offices vacant out of the 8 available.<br>Property is on 0.67 acres of land. Low Taxes, perfect opportunity for<br>investor/business owner. Will not last long. Please contact us for more |
| Lot Size:        | 0.67 Acres       | details.                                                                                                                                                                                                                                                                                                                                                                                                                                           |
|                  |                  | LOCATION OVERVIEW                                                                                                                                                                                                                                                                                                                                                                                                                                  |
| Building Size:   | 9,800 SF         | Across from the Basilica. At northwest corner of Ridge Rd. and South<br>Park Ave. intersection. New York State Thruway is approximately 5<br>minutes away, making quick and easy access to Western New York's<br>surrounding areas. Botanical Gardens is just north of this location.<br>Minutes away from Downtown Buffalo and Skyway. (Rt. 5)                                                                                                    |
|                  |                  | PROPERTY HIGHLIGHTS                                                                                                                                                                                                                                                                                                                                                                                                                                |
| Price / SF:      |                  | Across from the Basilica                                                                                                                                                                                                                                                                                                                                                                                                                           |
| Price / SF.      | -                | Solid Location                                                                                                                                                                                                                                                                                                                                                                                                                                     |
|                  |                  | Good Traffic Flow                                                                                                                                                                                                                                                                                                                                                                                                                                  |

#### LOCATION MAPS