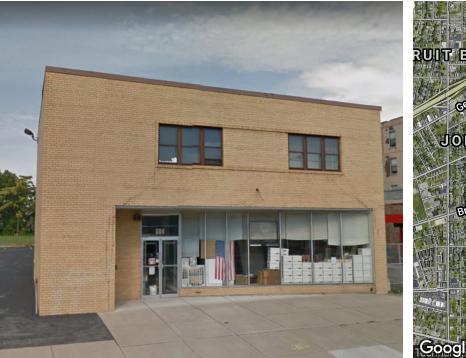

# 684 Fillmore Avenue Buffalo, NY 14212

| OFFERING SUMMARY |                       | PROPERTY OVERVIEW                                                                                                                                                                                                |
|------------------|-----------------------|------------------------------------------------------------------------------------------------------------------------------------------------------------------------------------------------------------------|
| Sale Price:      | Call For More Details | 12' ceilings, 2 stories, and ample parking. New blacktop in 2010. Good condition with plenty of glass all across the front. Currently used as a carpet office warehouse and storage. Price reduced due to health |
| Year Built:      | 1935                  | reasons. Motivated seller.                                                                                                                                                                                       |
|                  |                       | LOCATION OVERVIEW                                                                                                                                                                                                |
| Building Size:   | 8,786 SF              | Located in Buffalo, NY at the corner of Fillmore Avenue and Broadway Street. Very accessible from all directions and Thruways.                                                                                   |
|                  |                       | PROPERTY HIGHLIGHTS                                                                                                                                                                                              |
| Zoning:          | Commercial            | Great Visibility                                                                                                                                                                                                 |
|                  |                       | Priced to Sell                                                                                                                                                                                                   |
| Submarket:       | Greater Buffalo       | Open to Any Reasonable Offers                                                                                                                                                                                    |
|                  |                       | Plenty of Parking                                                                                                                                                                                                |
| Price / SF:      | -                     | Highly Visible                                                                                                                                                                                                   |
|                  |                       | Excellent Location and Minutes from Downtown Buffalo.                                                                                                                                                            |