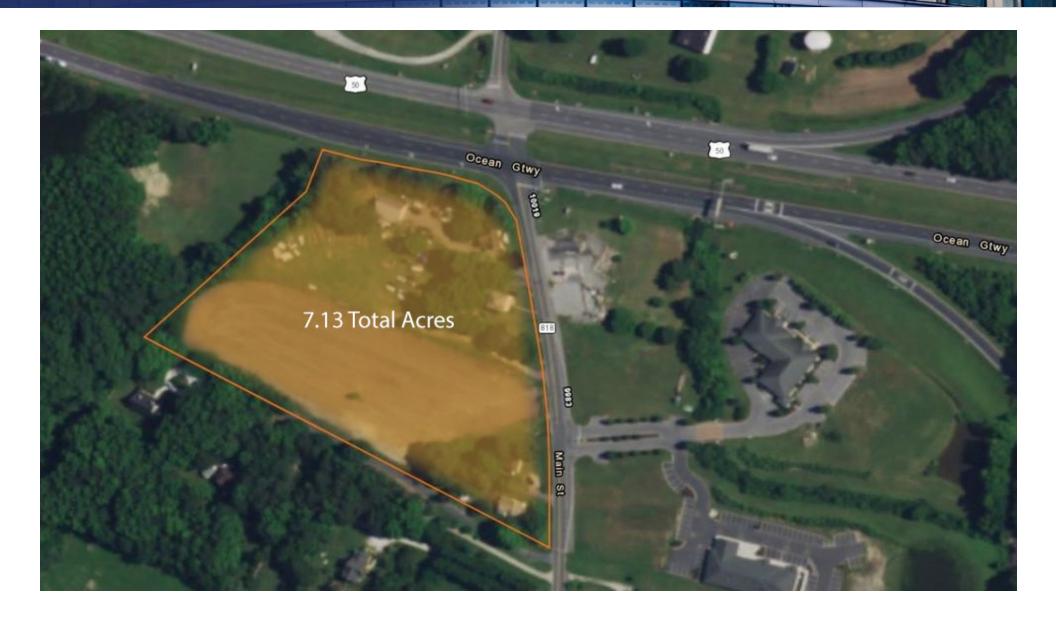

### **OFFERING SUMMARY**

Subject To Offer Lease Rate:

Lot Size: 7.13 Acres

Eastern Shore of Market:

Maryland

Berlin Submarket:

### **PROPERTY OVERVIEW**

7.13 +/- acres located at the corner of US Route 50 and Main Street in Berlin, MD. Build-to-suit or ground lease. Flexible opportunities available. High traffic volume and visibility. Rate subject to offer.