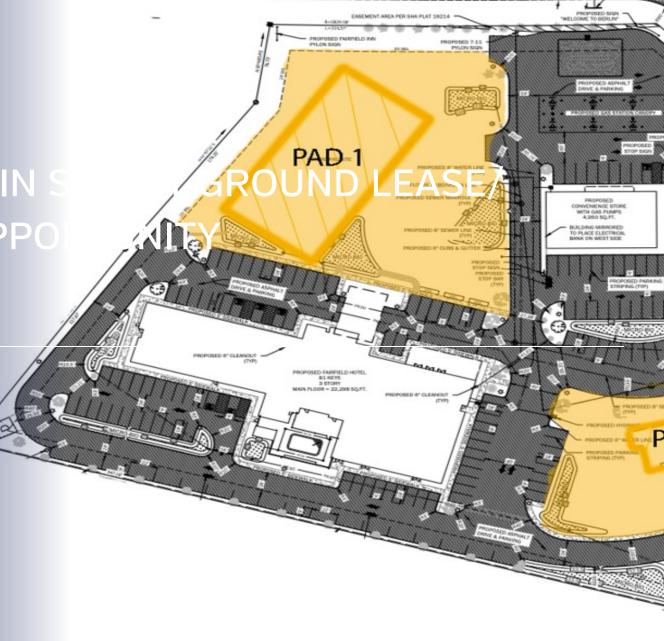

### **PROPERTY OVERVIEW**

7.13 +/- acres located at the corner of US Route 50 and Main Street in Berlin, MD. Build-to-suit or ground lease. Flexible opportunities available. High traffic volume and visibility. Rate subject to offer.

### **PROPERTY HIGHLIGHTS**

- 2 Pads Available
- Build-to-Suit or Ground Lease Opportunities
- Flexible Site Plan
- Located at the corner of US Route 50 & Main Street