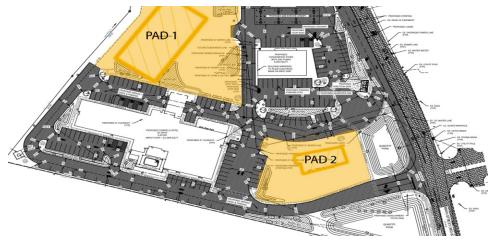

### **PROPERTY HIGHLIGHTS**

- 2 Pads Available
- Build-to-Suit or Ground Lease Opportunities
- Flexible Site Plan
- Located at the corner of US Route 50 & Main Street

# Additional Photos