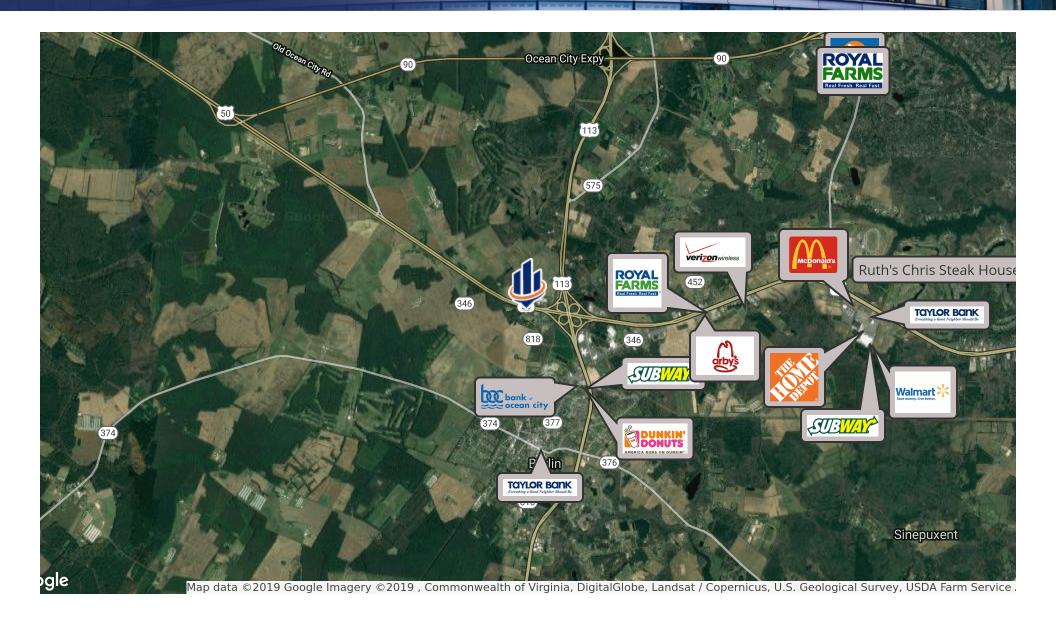

US ROUTE 50 & MAIN S
BUILD-TO-SUITE OPPO

MAIN STREET BERLIN, MD 21811

Tonney Insley Senior Advisor O: 410.543.2491 tonney.insley@svn.com



### Property Summary





### **OFFERING SUMMARY**

Subject To Offer Lease Rate:

Lot Size: 7.13 Acres

Eastern Shore of Market:

Maryland

Berlin Submarket:

### **PROPERTY OVERVIEW**

7.13 +/- acres located at the corner of US Route 50 and Main Street in Berlin, MD. Build-to-suit or ground lease. Flexible opportunities available. High traffic volume and visibility. Rate subject to offer.

### **PROPERTY HIGHLIGHTS**

- 2 Pads Available
- Build-to-Suit or Ground Lease Opportunities
- Flexible Site Plan
- Located at the corner of US Route 50 & Main Street



# Additional Photos



# Retailer Map



# Location Maps



# Demographics Map



| POPULATION                            | 10 MILES               | 20 MILES               | 30 MILES                |
|---------------------------------------|------------------------|------------------------|-------------------------|
| Total population                      | 46,708                 | 134,681                | 324,977                 |
| Median age                            | 47.7                   | 47.2                   | 42.9                    |
| Median age (Male)                     | 46.4                   | 45.4                   | 41.5                    |
| Median age (Female)                   | 48.6                   | 48.4                   | 43.9                    |
|                                       |