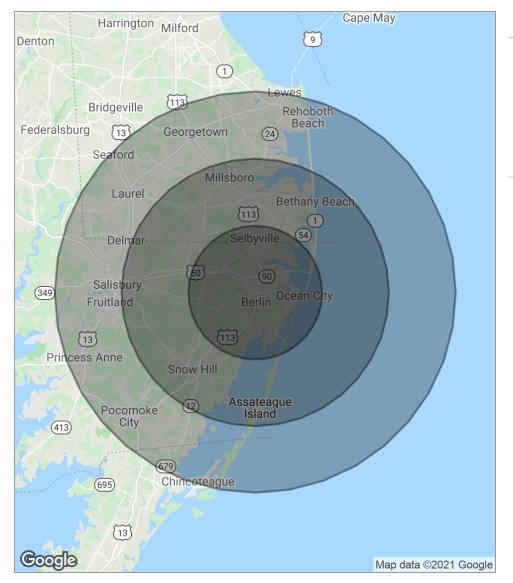

# Demographics Map

| POPULATION                            | 10 MILES               | 20 MILES               | 30 MILES                |
|---------------------------------------|------------------------|------------------------|-------------------------|
| Total population                      | 46,708                 | 134,681                | 324,977                 |
| Median age                            | 47.7                   | 47.2                   | 42.9                    |
| Median age (Male)                     | 46.4                   | 45.4                   | 41.5                    |
| Median age (Female)                   | 48.6                   | 48.4                   | 43.9                    |
|                                       |                        |                        |                         |
| HOUSEHOLDS & INCOME                   | 10 MILES               | 20 MILES               | 30 MILES                |
| HOUSEHOLDS & INCOME  Total households | <b>10 MILES</b> 19,611 | <b>20 MILES</b> 55,957 | <b>30 MILES</b> 130,528 |
|                                       |                        |                        |                         |
| Total households                      | 19,611                 | 55,957                 | 130,528                 |

<sup>\*</sup> Demographic data derived from 2010 US Census