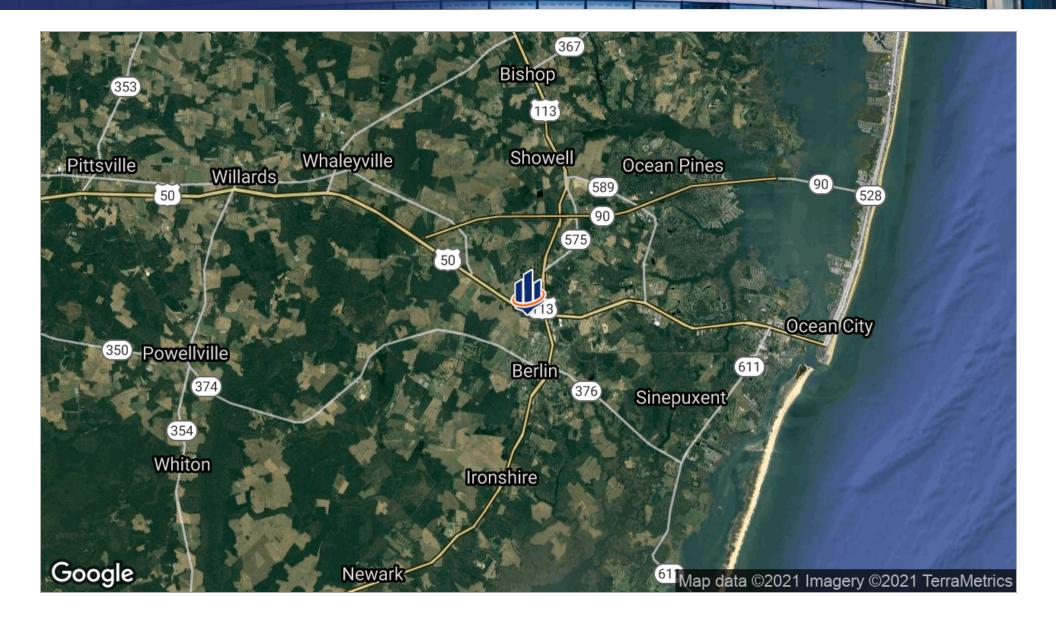

US ROUTE 50 & MAIN S
BUILD-TO-SUITE OPPO

MAIN STREET BERLIN, MD 21811

Tonney Insley Senior Advisor O: 410.543.2491 tonney.insley@svn.com



### Property Summary





### **OFFERING SUMMARY**

Subject To Offer Lease Rate:

Lot Size: 7.13 Acres

Eastern Shore of Market:

Maryland

Berlin Submarket:

### **PROPERTY OVERVIEW**

7.13 +/- acres located at the corner of US Route 50 and Main Street in Berlin, MD. Build-to-suit or ground lease. Flexible opportunities available. High traffic volume and visibility. Rate subject to offer.

### **PROPERTY HIGHLIGHTS**

- 2 Pads Available
- Build-to-Suit or Ground Lease Opportunities
- Flexible Site Plan
- Located at the corner of US Route 50 & Main Street



# Additional Photos



# Retailer Map



# Location Maps



# Demographics Map



| POPULATION                            | 10 MILES               | 20 MILES               | 30 MILES                |
|---------------------------------------|------------------------|------------------------|-------------------------|
| Total population                      | 46,708                 | 134,681                | 324,977                 |
| Median age                            | 47.7                   | 47.2                   | 42.9                    |
| Median age (Male)                     | 46.4                   | 45.4                   | 41.5                    |
| Median age (Female)                   | 48.6                   | 48.4                   | 43.9                    |
|                                       |                        |