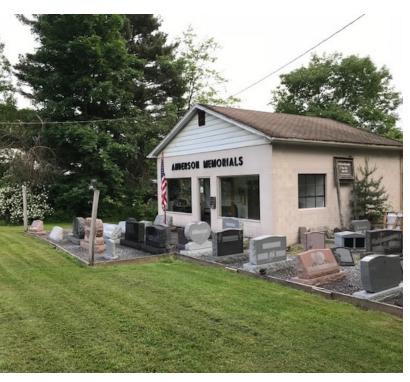

# Operating Business and Real Estate For Sale 3014 Route 155, Port Allegany, PA 16743

FOR SALE | RETAIL

### PROPERTY OVERVIEW

Established stone monument company is being offered for sale. This seasonal, part-time enterprise includes retail showroom, outdoor displays and related business equipment. This enterprise is a tremendous opportunity for a motivated individual seeking to own their own business. This company serves the immediate area, but a new owner can expand and compete in other markets.

### PROPERTY HIGHLIGHTS

- Real Estate & Business Offered for Sale
- Excellent Cash Flow Business
- Part-time / Seasonal Enterprise