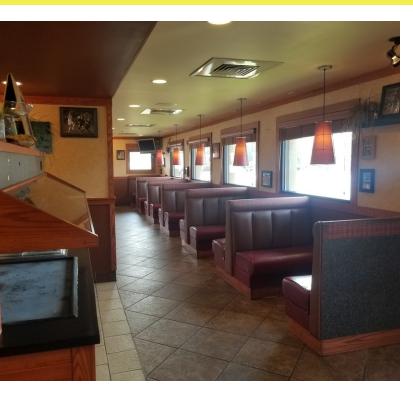

#### PROPERTY OVERVIEW

This property is a freestanding Pizza Hut on Camp Road in Hamburg, New York. The subject property sits on a 0.95 +/ acre parcel, and the building is 2,938+/ square feet. This Pizza Hut is an established location where it has operated successfully for many years and recently newly remolded.

#### PROPERTY HIGHLIGHTS

- Turn Key Restaurant Opportunity
- Plenty of Parking (55+/- Cars)
- · Fully Equipped
- NYS Thruway I-90 Access 1/2 Miles to the North
- · High Traffic Count
- Corner Location

rick@recckio.com