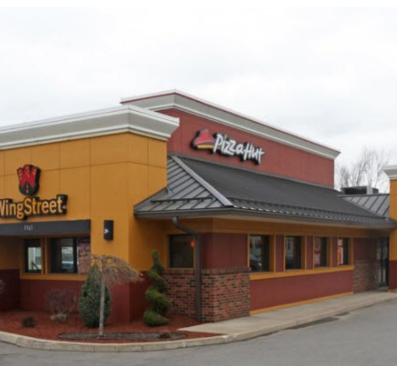

#### PROPERTY OVERVIEW

This property is a freestanding Pizza Hut on Camp Road in Hamburg, New York. The subject property sits on a 0.95 +/ acre parcel, and the building is 2,938+/ square feet. This Pizza Hut is an established location where it has operated successfully for many years and recently newly remolded.

#### **LOCATION OVERVIEW**

This property is strategically located on the corner of Camp Road and Deacon Street, very close to the Walmart and the McKinley Mall, which attracts visitors from many surrounding areas. 1/2 mile south of the Camp Rd. NYS Thruway exit 57.

#### PROPERTY HIGHLIGHTS

- Turn Key Restaurant Opportunity
- Plenty of Parking (55+/- Cars)
- · Fully Equipped
- NYS Thruway I-90 Access 1/2 Miles to the North
- · High Traffic Count
- Corner Location

rick@recckio.com