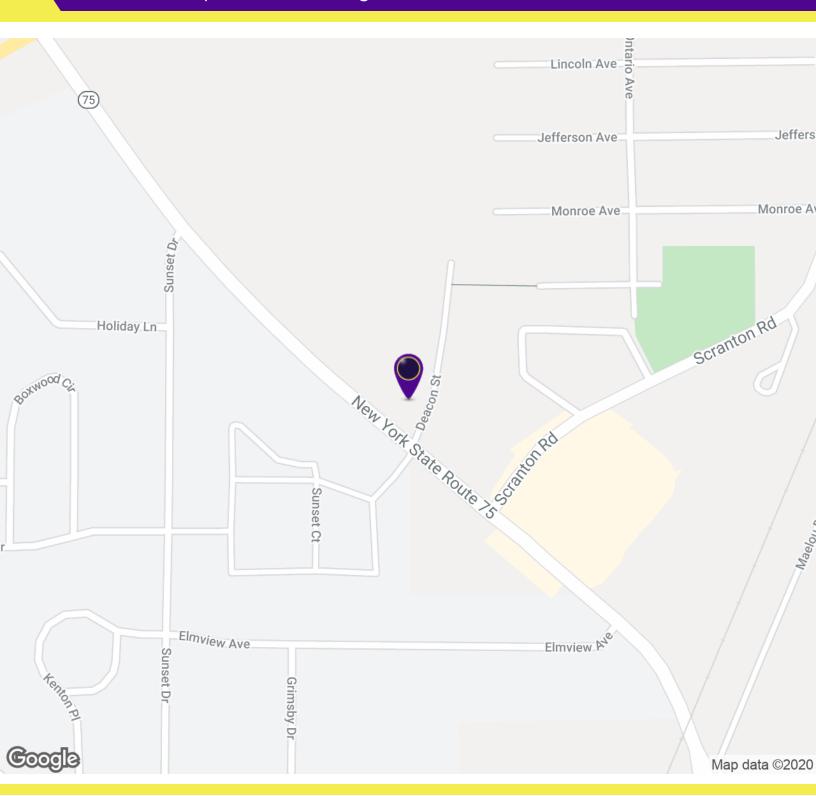

#### **LOCATION OVERVIEW**

This property is strategically located on the corner of Camp Road and Deacon Street, very close to the Walmart and the McKinley Mall, which attracts visitors from many surrounding areas. 1/2 mile south of the Camp Rd. NYS Thruway exit 57.