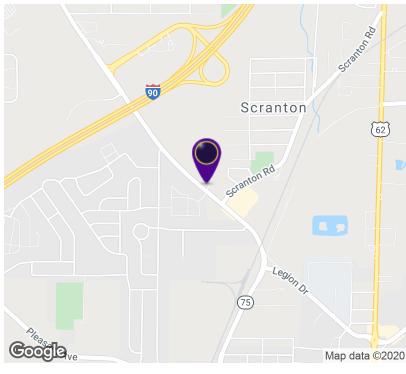

#### **LOCATION OVERVIEW**

This property is strategically located on the corner of Camp Road and Deacon Street, very close to the Walmart and the McKinley Mall, which attracts visitors from many surrounding areas. 1/2 mile south of the Camp Rd. NYS Thruway exit 57.