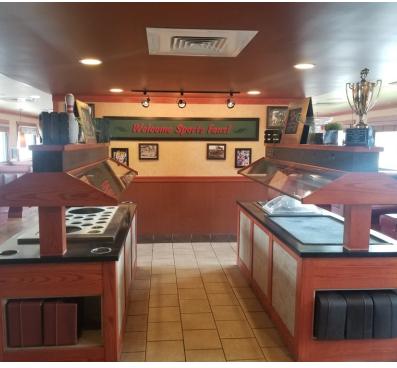

#### PROPERTY OVERVIEW

This property is a freestanding Pizza Hut on Camp Road in Hamburg, New York. The subject property sits on a 0.95 +/ acre parcel, and the building is 2,938+/ square feet. This Pizza Hut is an established location where it has operated successfully for many years and recently newly remolded.

#### PROPERTY HIGHLIGHTS

- Turn Key Restaurant Opportunity
- Plenty of Parking (55+/- Cars)
- · Fully Equipped
- NYS Thruway I-90 Access 1/2 Miles to the North
- · High Traffic Count
- Corner Location

rick@recckio.com