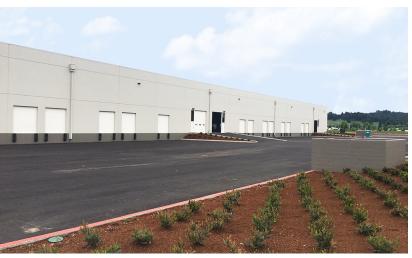

**BUILDING 1** 26,094 SF available, divisible to ±13,000 SF

135' TO 160' building depth

24' clear height

11 dock high doors and 3 grade level doors

**ESFR** sprinklers

277/480V, 3 phase electrical

**PREMIER LOCATION** with immediate access to Interstate 5

3 GRADE doors

**ESFR** sprinklers

24' clear height

**AMPLE PARKING** and truck staging

**TOM TALBOT, SIOR**Senior Vice President
503.221.2270

tom.talbot@kidder.com

CURT ARTHUR, SIOR
SVN Commercial Advisors, LLC
503.588.0400
curt.arthur@syn.com