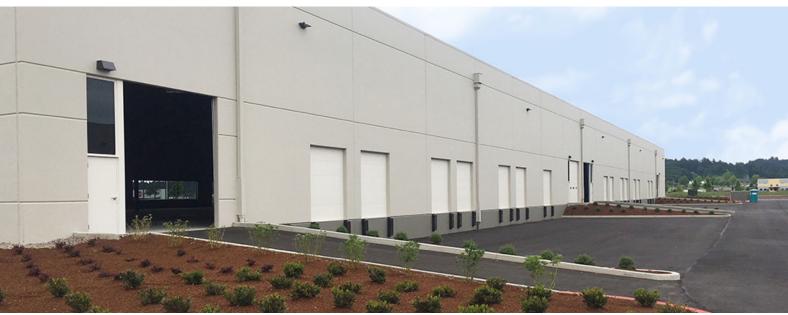

# Mill Creek Corporate Center - PacTrust

Mill Creek Corporate Center is a 548 acre master planned industrial district in Salem, Oregon. Within the site's 25 acres, PacTrust's planned project consists of 395,000 SF in 6 buildings.

**BUILDING 1** 26,094 SF available, divisible to ±13,000 SF

135' TO 160' building depth

24' clear height

11 dock high doors and 3 grade level doors

**ESFR** sprinklers

277/480V, 3 phase electrical

**PREMIER LOCATION** with immediate access to Interstate 5

### **Building 1**

CAN BE COMBINED DIVIDED TO 15,000 SQUARE FEET

**26,094 SF** available, divisible to ±13,000 SF

**50' X 70'** typical column spacing

**7 DOCK DOORS** (knock out panels to accommodate 10 docks)