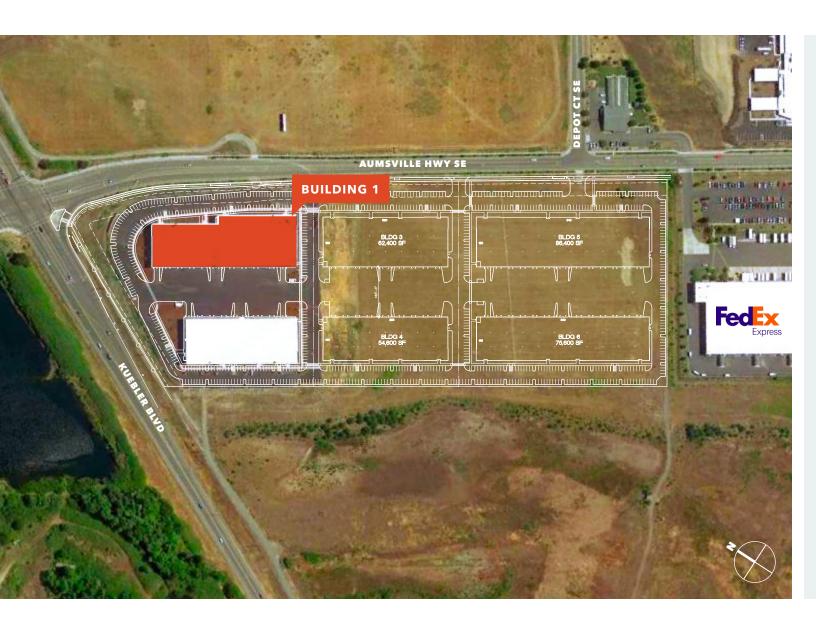

# Mill Creek Corporate Center - PacTrust

Mill Creek Corporate Center is a 548 acre master planned industrial district in Salem, Oregon. Within the site's 25 acres, PacTrust's planned project consists of 395,000 SF in 6 buildings.

# Mill Creek Corporate Center - PacTrust

BUILDING 1 - 3315 AUMSVILLE HWY SE, SALEM, OR