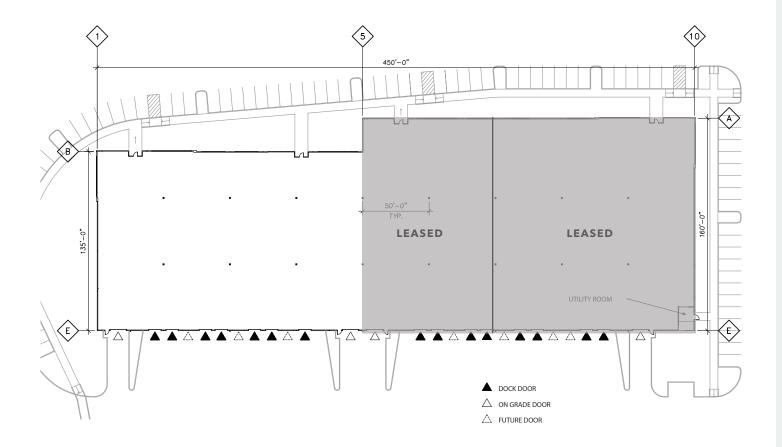

**BUILDING 1** 26,094 SF available, divisible to ±13,000 SF

135' TO 160' building depth

24' clear height

11 dock high doors and 3 grade level doors

**ESFR** sprinklers

277/480V, 3 phase electrical

**PREMIER LOCATION** with immediate access to Interstate 5

### **Building 1**

CAN BE COMBINED DIVIDED TO 15,000 SQUARE FEET

**26,094 SF** available, divisible to ±13,000 SF

**50' X 70'** typical column spacing

**7 DOCK DOORS** (knock out panels to accommodate 10 docks)

3 GRADE doors

**ESFR** sprinklers

24' clear height

**AMPLE PARKING** and truck staging

**TOM TALBOT, SIOR**Senior Vice President
503.221.2270

tom.talbot@kidder.com

CURT ARTHUR, SIOR
SVN Commercial Advisors, LLC
503.588.0400
curt.arthur@syn.com