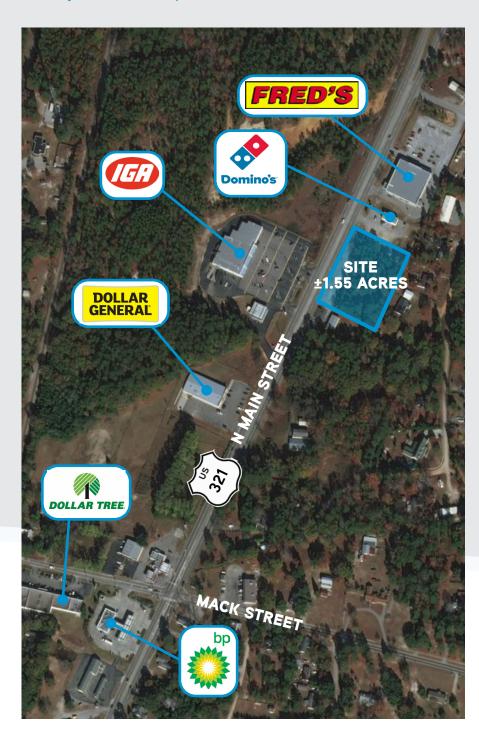

dor

This 1.55-acre site is located on the east side of Highway 321/N Main Street in Gaston, South Carolina across from Gaston Marketplace, a grocery-anchored strip center, in the middle of Gaston's retail corridor. The site is rectangular in shape and has flat topography. The land is ideally suited for a retail user.

- Zoning: GC (General Commercial -Lexington County)
- All utilities available
- Traffic count: 13,600 VPD (Highway 321/N Main Street)
- Great visibility from both directions
- Growing community with additional retail to support population

## Contact us:

# Tommy Tapp, CPM

Senior Brokerage Associate 803 401 4277 DIRECT tommy.tapp@colliers.com Colliers International 1301 Gervais Street, Suite 600 Columbia, SC P: 803 254 2300



Accelerating success.

# Nearby Retailers Map



# Contact us:

# Tommy Tapp, CPM

Senior Brokerage Associate 803 401 4277 DIRECT tommy.tapp@colliers.com This document has been prepared by Colliers International for advertising and general information only. Colliers International makes no guarantees, representations or warranties of any kind, expressed or implied, regarding the information including, but not limited to, warranties of content, accuracy and reliability. Any interested party should undertake their own inquiries as to the accuracy of the information. Colliers International excludes unequivocally all inferred or implied terms, conditions and warranties arising out of this document and excludes all liability for loss and damages arising there from. This publication is the copyrighted property of Colliers International and/or