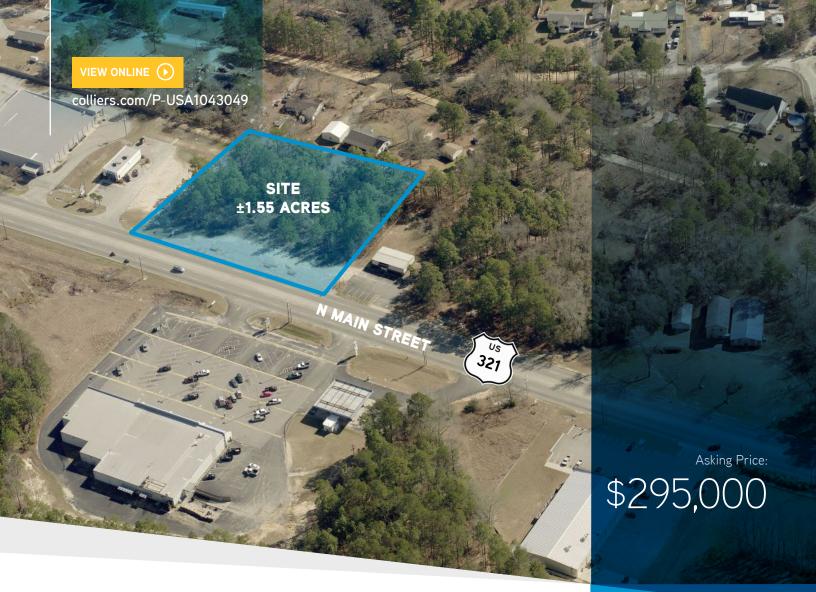

FOR SALE | 1.55 Acres, Highway 321, Gaston, SC 29053

# Land for Sale in Gaston's Retail Corridor

This 1.55-acre site is located on the east side of Highway 321/N Main Street in Gaston, South Carolina across from Gaston Marketplace, a grocery-anchored strip center, in the middle of Gaston's retail corridor. The site is rectangular in shape and has flat topography. The land is ideally suited for a retail user.

- Zoning: GC (General Commercial -Lexington County)
- All utilities available
- Traffic count: 13,600 VPD (Highway 321/N Main Street)
- Great visibility from both directions
- Growing community with additional retail to support population

# **Traffic Count**

Highway 321/Main Street: 13,600 VPD

VIEW ONLINE

colliers.com/P-USA1043049