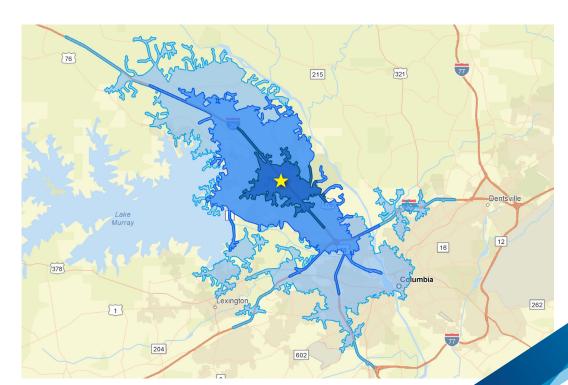

# CLOSE UP AERIAL

Stars and Strikes occupies 50,000 square feet in the center with their unique mix of family-oriented bowling, arcade games, laser tag and more- now open. Several shop spaces are available for lease with excellent visibility to Lake Murray Boulevard.