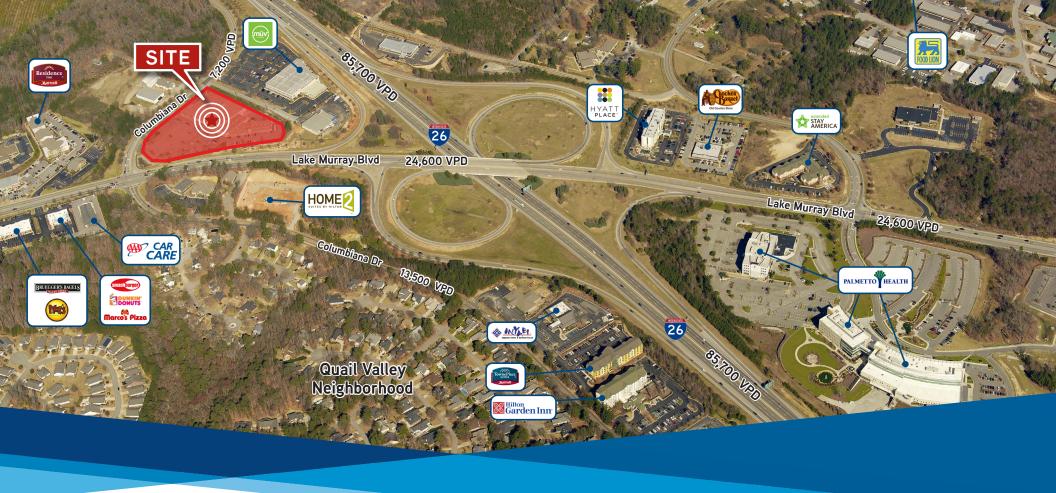

- Centrally-located on Lake Murray Boulevard just off of I-26.
- Readily accessible to the entire Columbia MSA in one of the most desired areas in Irmo.
- Unparalleled with daily automobile traffic counts.
- Less than 2 miles from Columbiana Mall -THE major retail destination in the Columbia MSA.

Stars and Strikes occupies 50,000 square feet in the center with their unique mix of family-oriented bowling, arcade games, laser tag and more- now open. Several shop spaces are available for lease with excellent visibility to Lake Murray Boulevard.

### Traffic Counts I-26:

85,700 VPD. Connects northwest portions of Columbia MSA to downtown and to I-20 (major east/west connection). This location on I-26 is 6.5 miles from the intersection of I-26 and I-20 and is known as the cross roads of South Carolina and has 151,150 people within 15 minutes.

### Traffic Counts Lake Murray Blvd (Hwy 6):

24,600 VPD. Highway 60 was widened from two lanes to four lanes in 2000 to accommodate the explosive growth of Irmo. These road improvements relocated traffic from heavily congested Harbison Blvd and connected/allowed for the explosive residential growth on the east and west sides of I-26.