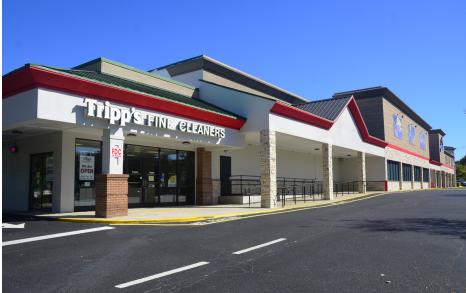

# PROPERTY SITE PLAN

| Current Sc | juare Footage & Availability |
|------------|------------------------------|
|            | -                            |
| 800        | 41,435 SF   Stars & Strikes  |
| A/B        | 3,150 SF   Groucho's         |
| C          | 1,200 SF   AVAILABLE         |
| D          | 1,200 SF   AVAILABLE         |
| E          | 1,200 SF   Papa John's       |
| F          | 1,200 SF   AVAILABLE         |
| G          | 1,200 SF   AVAILABLE         |
| Н          | 1,200 SF   AVAILABLE         |
| I          | 1,500 SF   Tripp's Cleaner   |
| J          | 8,550 SF   Stars & Strikes   |
| K          | 100 SF   ATM-BAC             |
| TOTAL      | 61,935 SF                    |

# PROPERTY PHOTOS