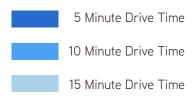

### DEMOGRAPHIC OVERVIEW

| 2020 STATISTICS       | 5 MIN    | 10 MIN   | 15 MIN   |
|-----------------------|----------|----------|----------|
| Population            | 18,172   | 88,564   | 171,580  |
| Daytime Population    | 23,441   | 91,154   | 204,230  |
| Households            | 7,870    | 35,788   | 71,127   |
| Avg. Household Income | \$71,170 | \$78,063 | \$76,464 |