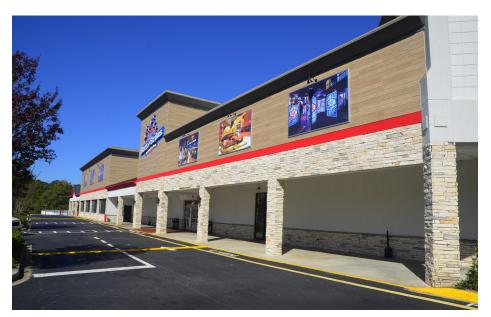

Stars and Strikes occupies 50,000 square feet in the center with their unique mix of family-oriented bowling, arcade games, laser tag and more- now open. Several shop spaces are available for lease with excellent visibility to Lake Murray Boulevard.

# PROPERTY PHOTOS