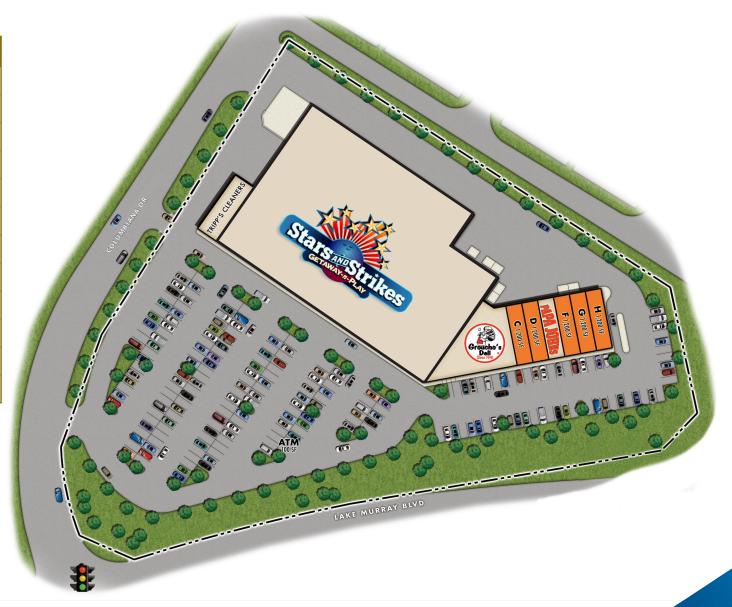

# PROPERTY SITE PLAN

| Current Sc | juare Footage & Availability |
|------------|------------------------------|
|            | -                            |
| 800        | 41,435 SF   Stars & Strikes  |
| A/B        | 3,150 SF   Groucho's         |
| C          | 1,200 SF   AVAILABLE         |
| D          | 1,200 SF   AVAILABLE         |
| E          | 1,200 SF   Papa John's       |
| F          | 1,200 SF   AVAILABLE         |
| G          | 1,200 SF   AVAILABLE         |
| Н          | 1,200 SF   AVAILABLE         |
| I          | 1,500 SF   Tripp's Cleaner   |
| J          | 8,550 SF   Stars & Strikes   |
| K          | 100 SF   ATM-BAC             |
| TOTAL      | 61,935 SF                    |