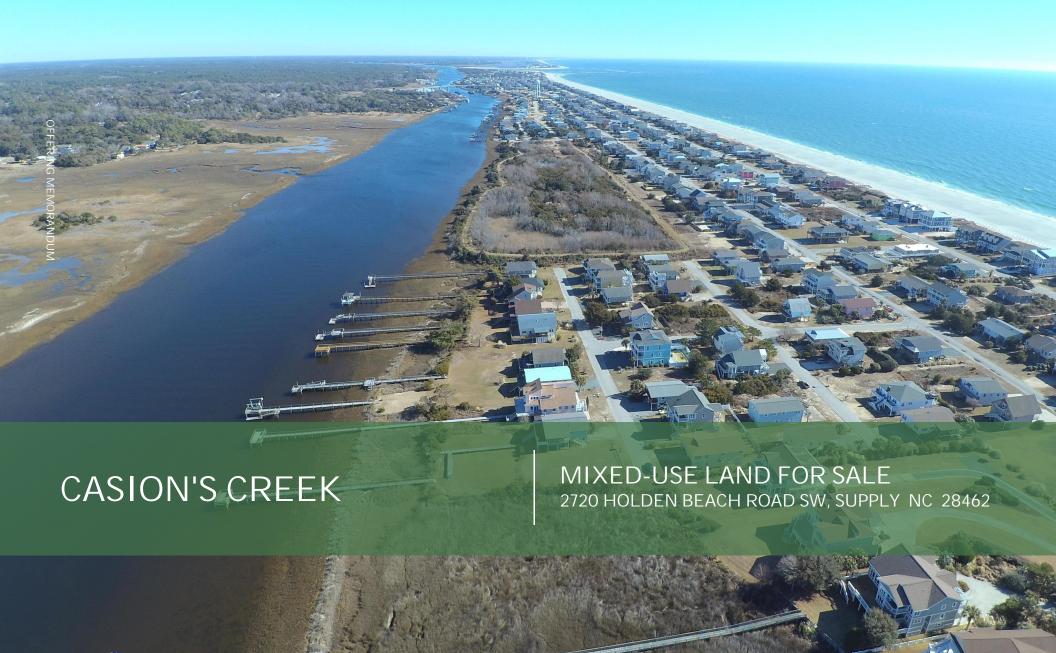

Casion's Creek is a one of a kind, 60 acre tract located on the intracoastal waterway in Holden Beach, NC. With over 2,000 feet of water frontage this stunning piece of property is quite a sight to see.

The property is zoned MR-3200 which allows for 13.6 units/acre or 815 units of residential mixed use. This is a perfect site for waterfront apartments, condos or single family residential. The town of Supply will also consider retail and other commercial uses.