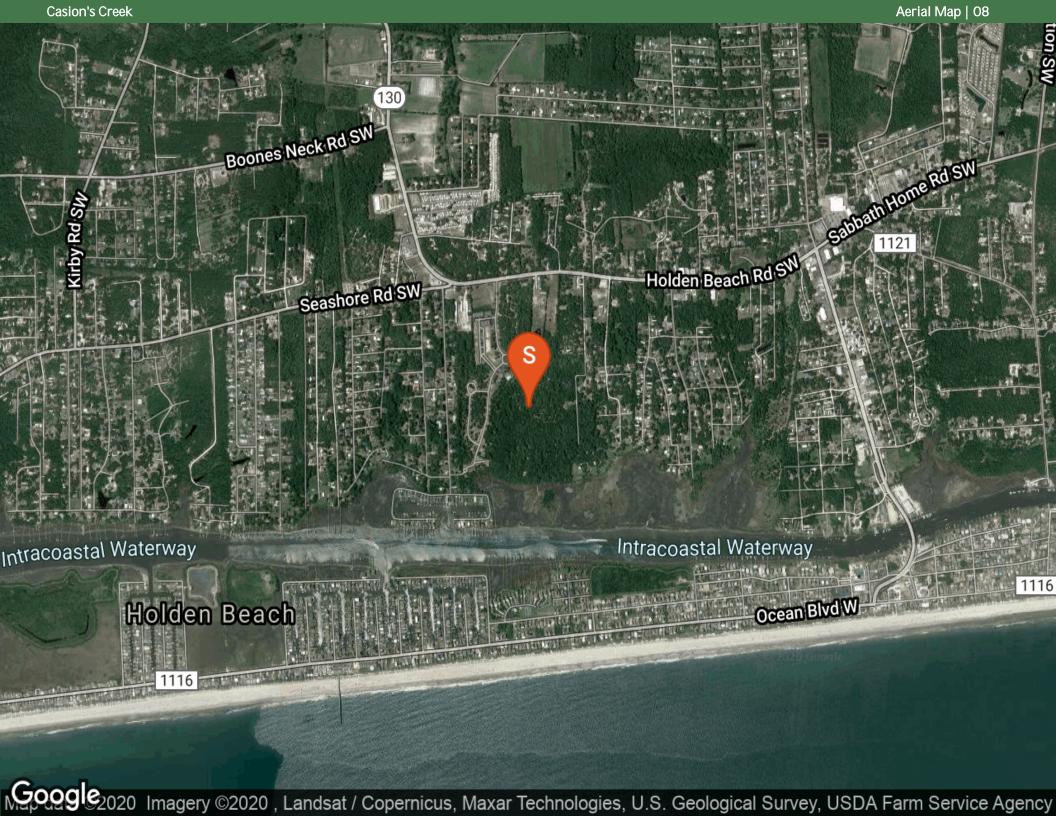

# Regional Map

# Locator Map

Casion's Creek Property Features | 07

| PROPERTY FEATURES |           |
|-------------------|-----------|
| LAND SF           | 2,609,680 |
| LAND ACRES        | 59.91     |
| # OF PARCELS      | 1         |
| ZONING TYPE       | MR-3200   |
| TOPOGRAPHY        | Flat      |
| LOCATION CLASS    | A         |