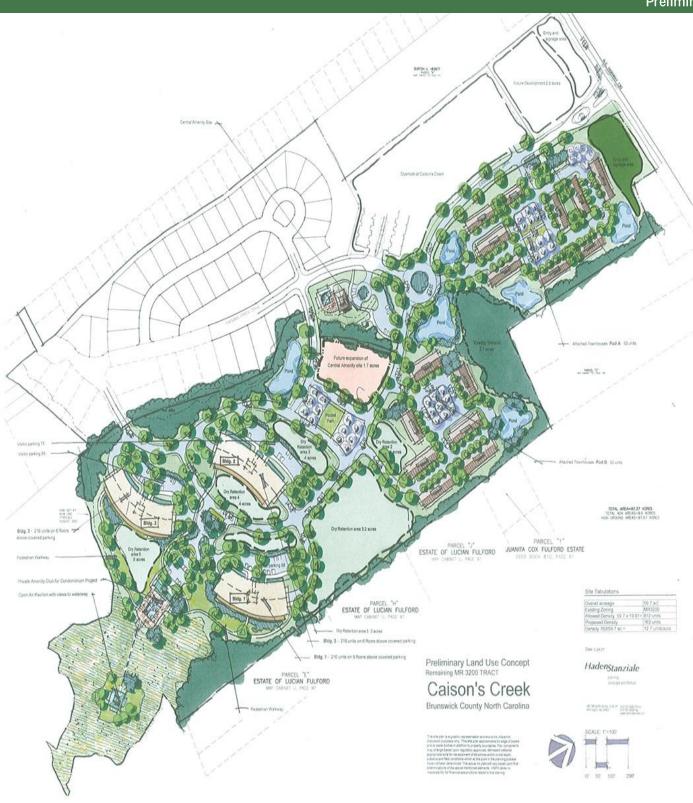

- Preliminary site plan completed with 763 units.
- Approximately 13 units per acre by right.
- Building heights permitted for up to 6 stories.
- 1,500 foot dock with boat slips already on the property.
- Seller willing to subdivide the property.

| UTILITIES           |     |  |
|---------------------|-----|--|
| WATER               | Yes |  |
| ELECTRICITY / POWER | Yes |  |

Casion's Creek Preliminary Site Plan | 09

Demographics Demographic Details