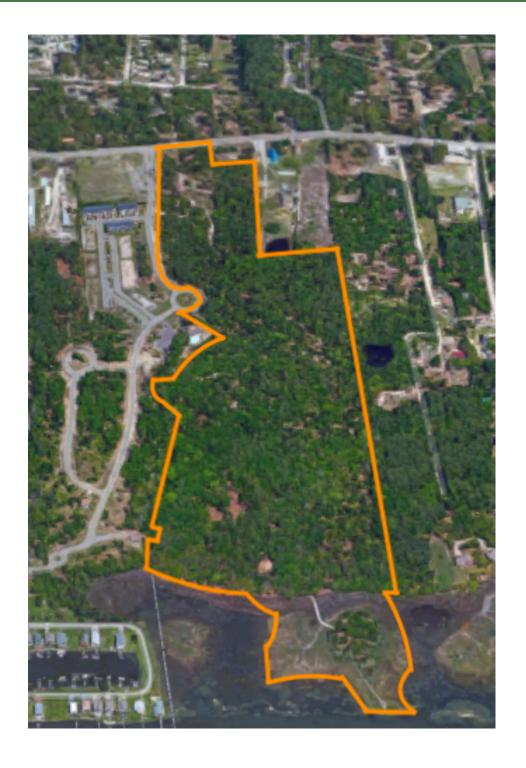

# Locator Map

Casion's Creek Property Features | 07

| PROPERTY FEATURES |           |
|-------------------|-----------|
| LAND SF           | 2,609,680 |
| LAND ACRES        | 59.91     |
| # OF PARCELS      | 1         |
| ZONING TYPE       | MR-3200   |
| TOPOGRAPHY        | Flat      |
| LOCATION CLASS    | A         |