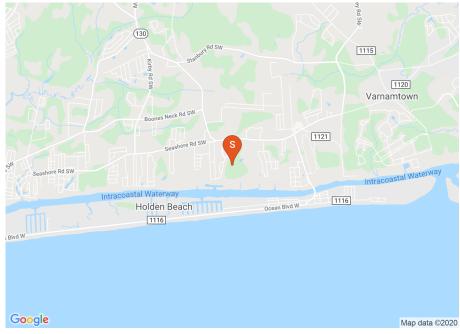

# Locator Map

Casion's Creek Property Features | 07

| PROPERTY FEATURES |           |
|-------------------|-----------|
| LAND SF           | 2,609,680 |
| LAND ACRES        | 59.91     |
| # OF PARCELS      | 1         |
| ZONING TYPE       | MR-3200   |
| TOPOGRAPHY        | Flat      |
| LOCATION CLASS    | A         |