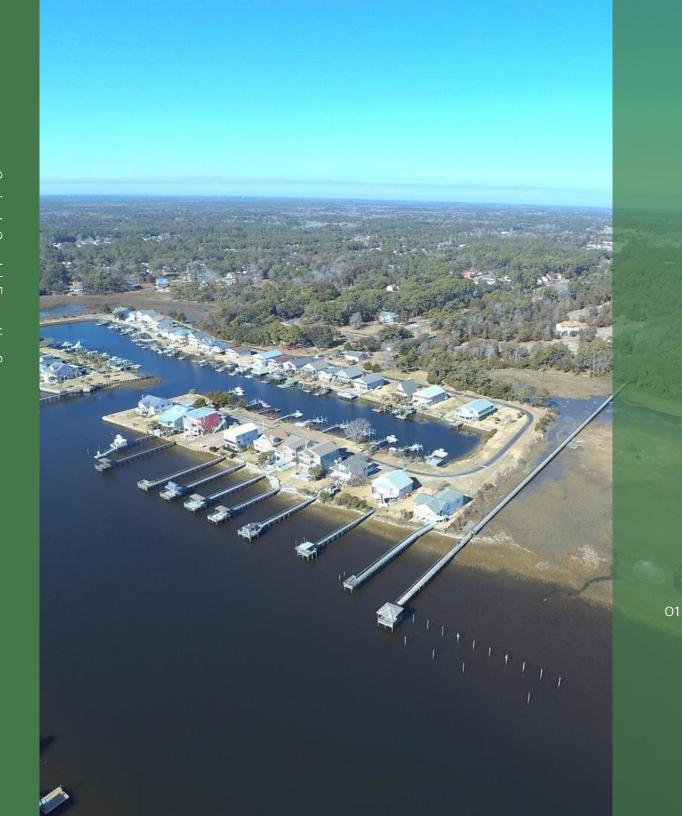

Casion's Creek is a one of a kind, 60 acre tract located on the intracoastal waterway in Holden Beach, NC. With over 2,000 feet of water frontage this stunning piece of property is quite a sight to see.

The property is zoned MR-3200 which allows for 13.6 units/acre or 815 units of residential mixed use. This is a perfect site for waterfront apartments, condos or single family residential. The town of Supply will also consider retail and other commercial uses.