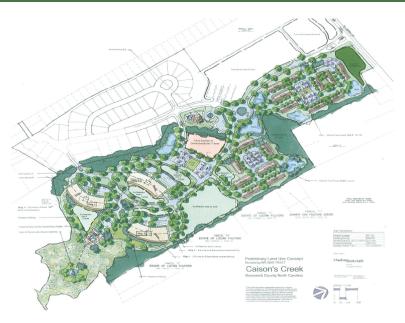

- Preliminary site plan completed with 763 units.
- Approximately 13 units per acre by right.
- Building heights permitted for up to 6 stories.
- 1,500 foot dock with boat slips already on the property.
- Seller willing to subdivide the property.

| UTILITIES           |     |  |
|---------------------|-----|--|
| WATER               | Yes |  |
| ELECTRICITY / POWER | Yes |  |

Casion's Creek Preliminary Site Plan | 09

Demographics Demographic Details