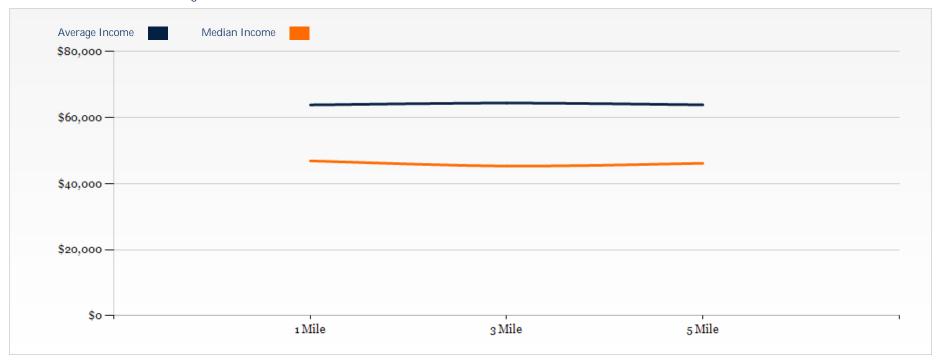

| DEMOGRAPHICS           | 1 MILE   | 3 MILE   | 5 MILE   |
|------------------------|----------|----------|----------|
| 2019 Population        | 1,964    | 8,942    | 16,711   |
| 2019 Median HH Income  | \$46,911 | \$45,367 | \$46,169 |
| 2019 Average HH Income | \$63,859 | \$64,414 | \$63,888 |

| 2019 HOUSEHOLD INCOME | 1 MILE   | 3 MILE   | 5 MILE   |
|-----------------------|----------|----------|----------|
| less than \$15,000    | 124      | 489      | 988      |
| \$15,000-\$24,999     | 120      | 559      | 970      |
| \$25,000-\$34,999     | 144      | 541      | 902      |
| \$35,000-\$49,999     | 81       | 545      | 1,043    |
| \$50,000-\$74,999     | 230      | 791      | 1,535    |
| \$75,000-\$99,999     | 73       | 442      | 774      |
| \$100,000-\$149,999   | 62       | 355      | 665      |
| \$150,000-\$199,999   | 43       | 137      | 268      |
| \$200,000 or greater  | 34       | 139      | 241      |
| Median HH Income      | \$46,911 | \$45,367 | \$46,169 |
| Average HH Income     | \$63,859 | \$64,414 | \$63,888 |

# 2019 Household Income Average and Median