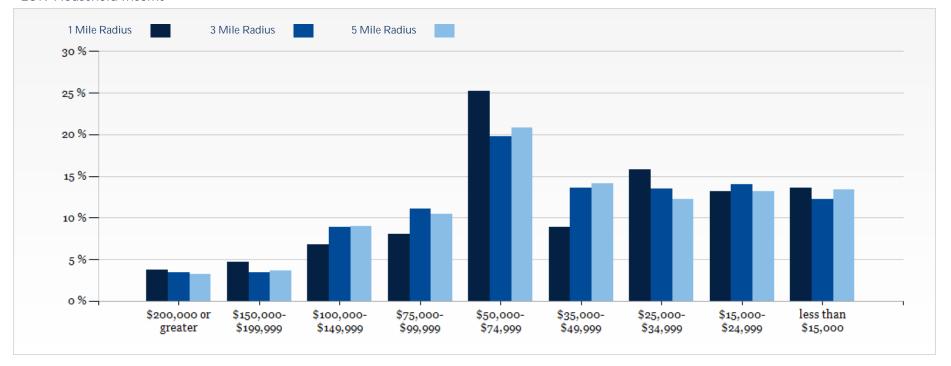

| 2019 HOUSEHOLD INCOME | 1 MILE   | 3 MILE   | 5 MILE   |
|-----------------------|----------|----------|----------|
| less than \$15,000    | 124      | 489      | 988      |
| \$15,000-\$24,999     | 120      | 559      | 970      |
| \$25,000-\$34,999     | 144      | 541      | 902      |
| \$35,000-\$49,999     | 81       | 545      | 1,043    |
| \$50,000-\$74,999     | 230      | 791      | 1,535    |
| \$75,000-\$99,999     | 73       | 442      | 774      |
| \$100,000-\$149,999   | 62       | 355      | 665      |
| \$150,000-\$199,999   | 43       | 137      | 268      |
| \$200,000 or greater  | 34       | 139      | 241      |
| Median HH Income      | \$46,911 | \$45,367 | \$46,169 |
| Average HH Income     | \$63,859 | \$64,414 | \$63,888 |

### 2019 Household Income

Casion's Creek Demographic Charts | 14