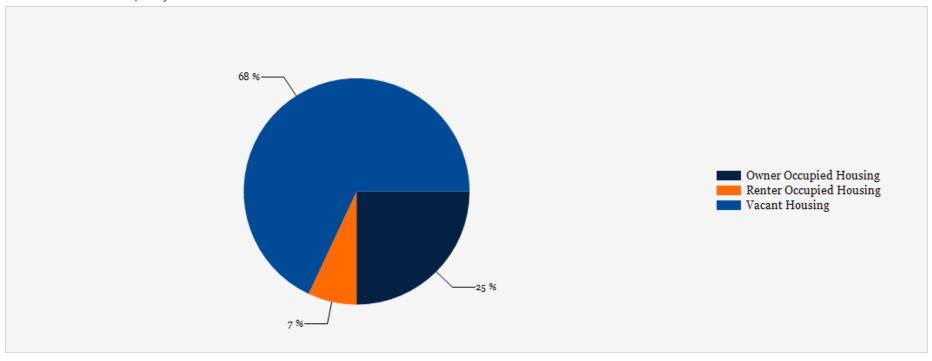

| HOUSEHOLDS                         | 1 MILE | 3 MILE  | 5 MILE  |
|------------------------------------|--------|---------|---------|
| 2000 Total Housing                 | 2,025  | 7,660   | 11,335  |
| 2010 Total Households              | 757    | 3,273   | 6,021   |
| 2019 Total Households              | 910    | 3,997   | 7,385   |
| 2024 Total Households              | 1,004  | 4,450   | 8,255   |
| 2019 Average Household Size        | 2.16   | 2.24    | 2.26    |
| 2000 Owner Occupied Housing        | 545    | 2,314   | 4,026   |
| 2000 Renter Occupied Housing       | 98     | 423     | 724     |
| 2019 Owner Occupied Housing        | 709    | 3,156   | 5,847   |
| 2019 Renter Occupied Housing       | 201    | 841     | 1,538   |
| 2019 Vacant Housing                | 1,918  | 7,128   | 9,847   |
| 2019 Total Housing                 | 2,828  | 11,125  | 17,232  |
| 2024 Owner Occupied Housing        | 794    | 3,537   | 6,603   |
| 2024 Renter Occupied Housing       | 210    | 913     | 1,652   |
| 2024 Vacant Housing                | 2,104  | 7,824   | 10,845  |
| 2024 Total Housing                 | 3,108  | 12,274  | 19,100  |
| 2019-2024: Households: Growth Rate | 9.95 % | 10.85 % | 11.25 % |

# 2019 Household Occupancy - 1 Mile Radius