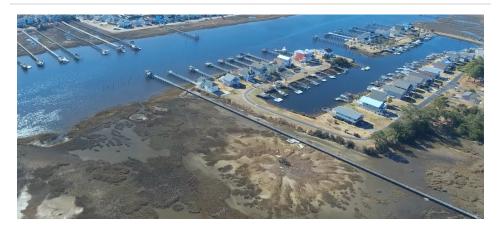

- Preliminary site plan completed with 763 units.
- Approximately 13 units per acre by right.
- Building heights permitted for up to 6 stories.
- 1,500 foot dock with boat slips already on the property.
- Seller willing to subdivide the property.

Casion's Creek is a one of a kind, 60 acre tract located on the intracoastal waterway in Holden Beach, NC. With over 2,000 feet of water frontage this stunning piece of property is quite a sight to see.