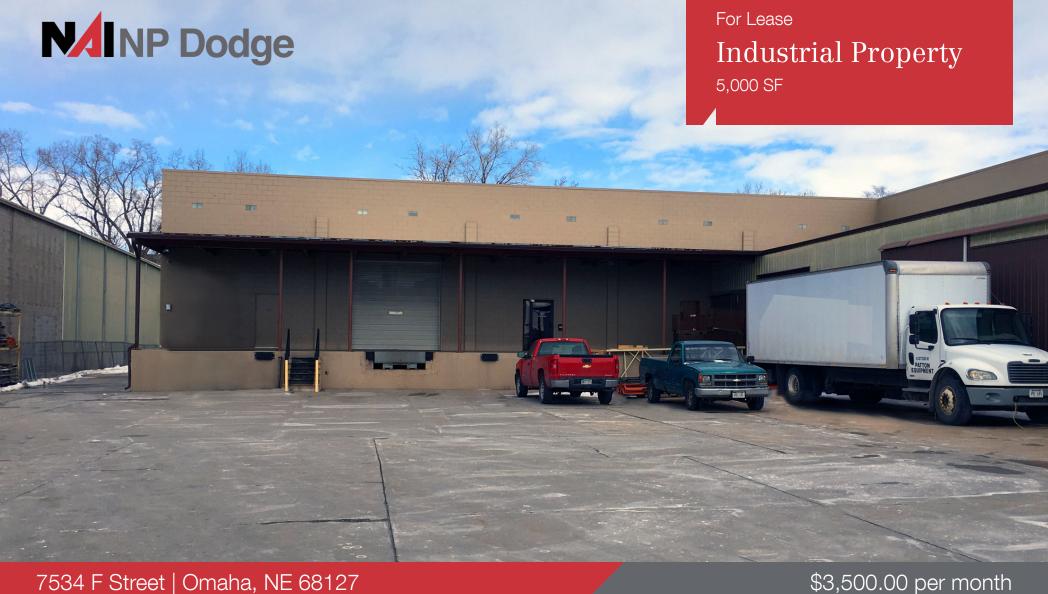

### **Property Features**

- 5,000 SF Industrial space (71.5% Warehouse, 28.5% Office)
- 1,140 SF covered dock platform with leveler and 12X12 overhead door
- Additional 10X10 dock door available with limited access
- Mezzanine space above office available for light storage
- · Radiant heat in warehouse
- Less than one mile to two I-80 access points

### **Building Details**

**Building Size** 43,902 SF Tenancy Multiple

No. Dock High Doors

Dock One dock door and Description one covered platform with leveler and overhead door

No. Drive-in Bays

0

21' Ceiling Height

## **Available Spaces**

| Space         | Space Use              | Lease Rate        | Utilities             | Lease Type     | Size (SF) | Term       |
|---------------|------------------------|-------------------|-----------------------|----------------|-----------|------------|
| 7534 F Street | Warehouse/Distribution | \$3,500 per month | Tenant pays utilities | Modified Gross | 5,000 SF  | Negotiable |