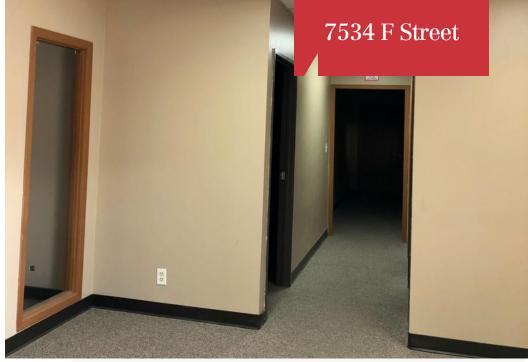

## **Available Spaces**

| Space         | Space Use              | Lease Rate        | Utilities             | Lease Type     | Size (SF) | Term       |
|---------------|------------------------|-------------------|-----------------------|----------------|-----------|------------|
| 7534 F Street | Warehouse/Distribution | \$3,500 per month | Tenant pays utilities | Modified Gross | 5,000 SF  | Negotiable |