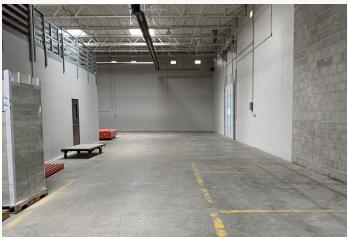

### **Property Features**

- 5,000 SF Industrial space (71.5% Warehouse, 28.5% Office)
- 1,140 SF covered dock platform with leveler and 12X12 overhead door
- Additional 10X10 dock door available with limited access
- Mezzanine space above office available for light storage
- · Radiant heat in warehouse
- Less than one mile to two I-80 access points