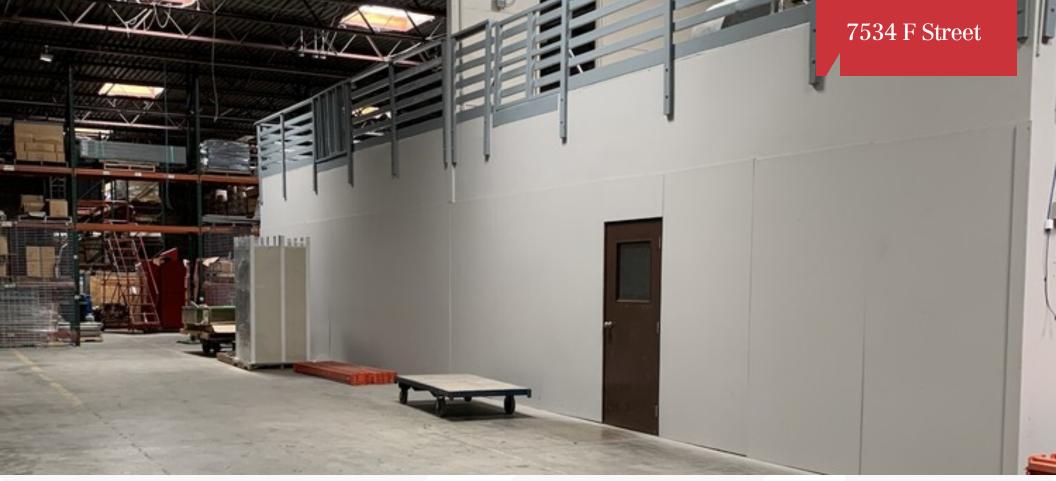

### **Property Features**

- 5,000 SF Industrial space (71.5% Warehouse, 28.5% Office)
- 1,140 SF covered dock platform with leveler and 12X12 overhead door
- Additional 10X10 dock door available with limited access
- Mezzanine space above office available for light storage
- · Radiant heat in warehouse
- Less than one mile to two I-80 access points

Minimum 18' Ceiling Height

Office Space 1425

Number of Floors

Year Built 1965

Restrooms

Construction Existing Status