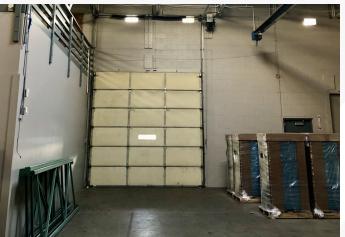

### **Property Features**

- 5,000 SF Industrial space (71.5% Warehouse, 28.5% Office)
- 1,140 SF covered dock platform with leveler and 12X12 overhead door
- Additional 10X10 dock door available with limited access
- Mezzanine space above office available for light storage
- · Radiant heat in warehouse
- Less than one mile to two I-80 access points

### **Building Details**

**Building Size** 43,902 SF Tenancy Multiple

No. Dock High Doors

Dock One dock door and Description one covered platform with leveler and overhead door

No. Drive-in Bays

0

21' Ceiling Height