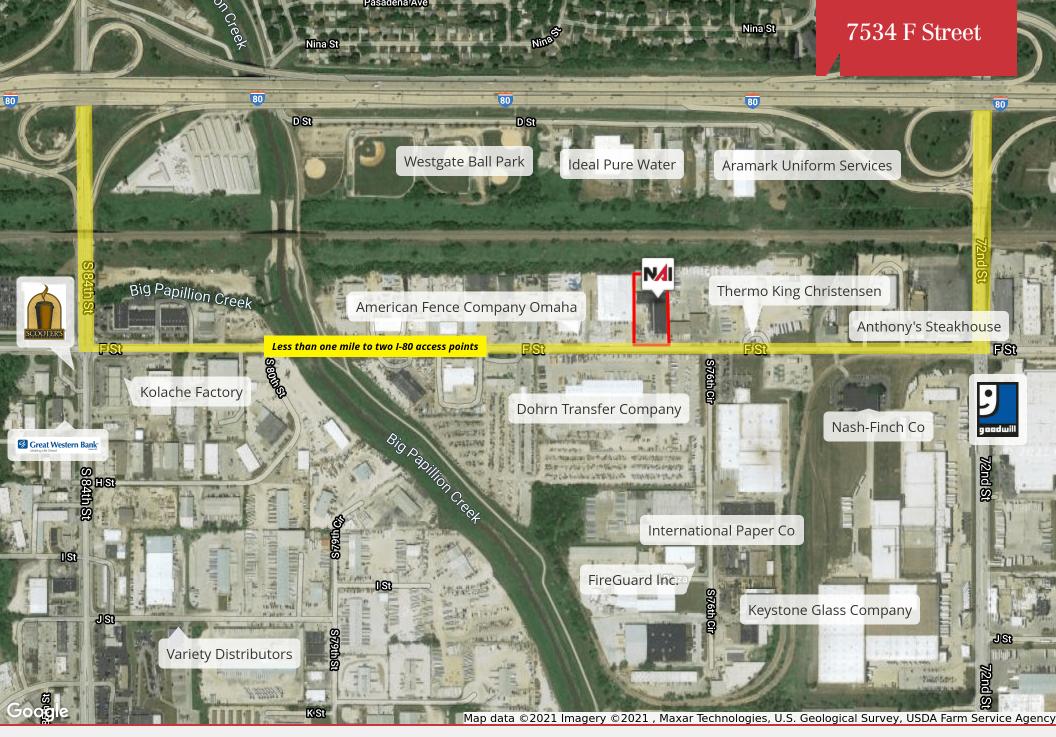

### **Property Features**

- 5,000 SF Industrial space (71.5% Warehouse, 28.5% Office)
- 1,140 SF covered dock platform with leveler and 12X12 overhead door
- Additional 10X10 dock door available with limited access
- Mezzanine space above office available for light storage
- · Radiant heat in warehouse
- Less than one mile to two I-80 access points

#### **Location Details**

Market Industrial Submarket Flex County Douglas

I-80 Nearest Interstate