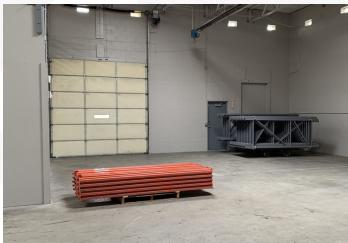

### **Property Features**

- 5,000 SF Industrial space (71.5% Warehouse, 28.5% Office)
- 1,140 SF covered dock platform with leveler and 12X12 overhead door
- Additional 10X10 dock door available with limited access
- Mezzanine space above office available for light storage
- · Radiant heat in warehouse
- Less than one mile to two I-80 access points

### **Building Details**

**Building Size** 43,902 SF Tenancy Multiple

No. Dock High Doors

Dock One dock door and Description one covered platform with leveler and overhead door

No. Drive-in Bays

0

21' Ceiling Height