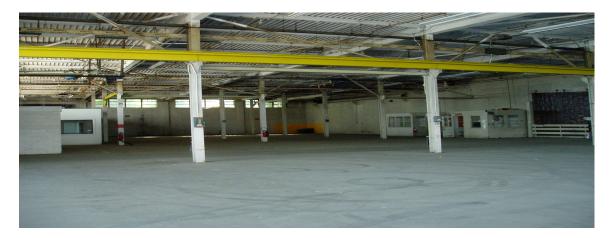

## 9 Falstrom Court Passaic

|           | Includes Heat & Utilities |
|-----------|---------------------------|
| Asking:   | Full Gross Lease          |
| Loading:  | 2 Tailgates & 1 Drive-in  |
| Ceilings: | 19' Height                |
| Office:   | 1,197 Square Feet         |
| Size:     | 13,000 Square Feet        |