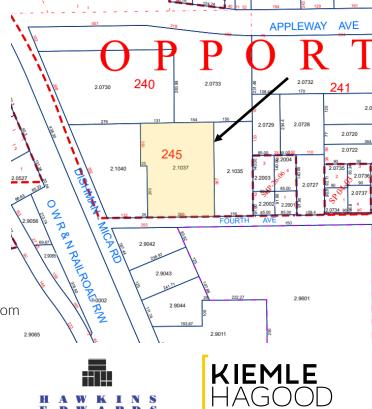

±100,020 SF or 2.30 acres; parcel number 45202.1037; fenced site with electronic gates

**ZONING:** City of Spokane Valley, CMU, Corridor Mixed Use. Allows for a variety of uses including but not limited to light manufacturing, retail, and offices.

Construction Type: Steel frame, metal skin

Age:

Easement:

This site is subject to a 30' ingress/egress easement on a portion of the parking area for property to the west. See attached Record of Survey.

\*Sale Notes:

# RECORD OF 9415 E. 4th Avenue, Spokane Valley, WA 99206 SURVEY