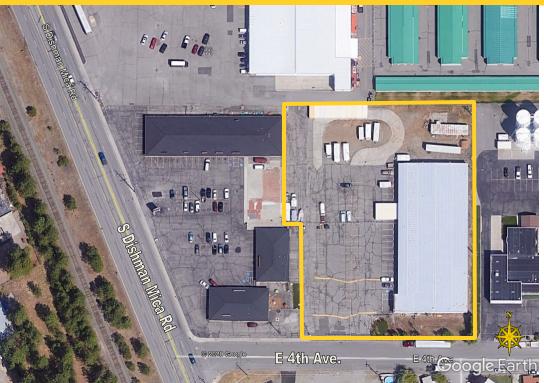

#### **FOR SALE** 9415 E. 4th Avenue, Spokane Valley, WA 99206

**LOCATION:** Situated south of Sprague & Appleway just east of Dishman Mica Rd on 4th Ave. Minutes to I-90 w/convenient access via Sprague &/or Argonne/Mullan Interchange. Current location of Roller Valley & Self Storage.

±100,020 SF or 2.30 acres; parcel number 45202.1037; fenced site with electronic gates

**ZONING:** City of Spokane Valley, CMU, Corridor Mixed Use. Allows for a variety of uses including but not limited to light manufacturing, retail, and offices.