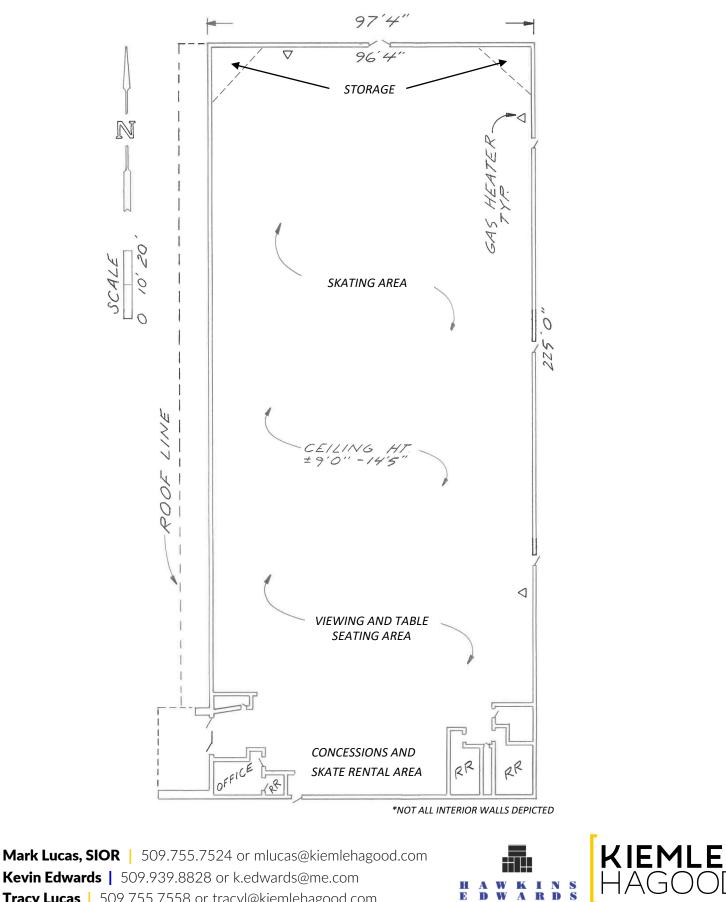

#### 9415 E. 4th Avenue, Spokane Valley, WA 99206 **FLOOR PLAN**

A

D

**Tracy Lucas** 509.755.7558 or tracyl@kiemlehagood.com

Total Bldg Footprint: ±21,900 SF, clearspan

Heat: Gas unit heaters and two newer A/C units July 2019, per the owner

Clearance: ±9'0" to 14'5"

Power: TBD

Sewer: Spokane County Utilities

1976

Water: Modern Electric Water