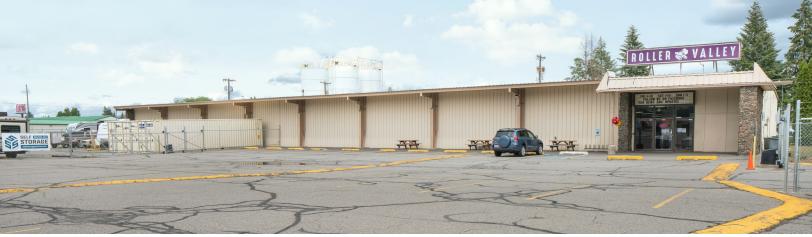

#### **FOR SALE** 9415 E. 4th Avenue, Spokane Valley, WA 99206

**LOCATION:** Situated south of Sprague & Appleway just east of Dishman Mica Rd on 4th Ave. Minutes to I-90 w/convenient access via Sprague &/or Argonne/Mullan Interchange. Current location of Roller Valley & Self Storage.

Total Bldg Footprint: ±21,900 SF, clearspan

Heat: Gas unit heaters and two newer A/C units July 2019, per the owner

Clearance: ±9'0" to 14'5"

Power: TBD

Sewer: Spokane County Utilities

1976

Water: Modern Electric Water