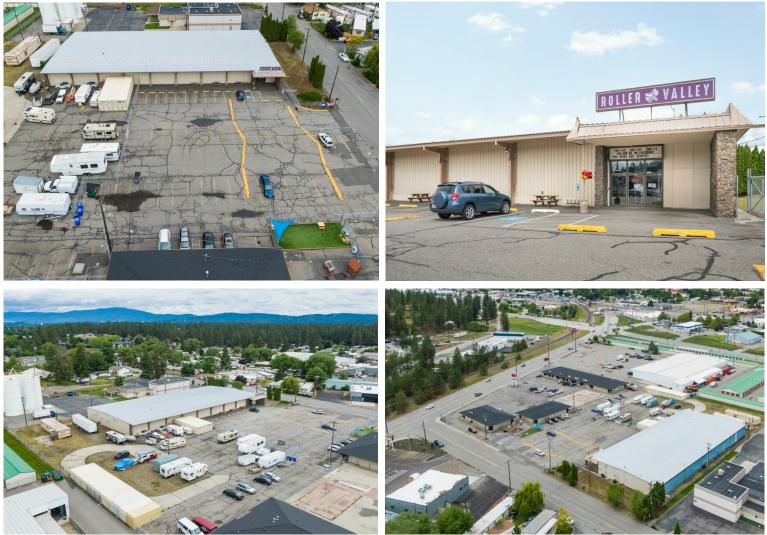

#### **FOR SALE** 9415 E. 4th Avenue, Spokane Valley, WA 99206

**LOCATION:** Situated south of Sprague & Appleway just east of Dishman Mica Rd on 4th Ave. Minutes to I-90 w/convenient access via Sprague &/or Argonne/Mullan Interchange. Current location of Roller Valley & Self Storage.

Total Bldg Footprint: ±21,900 SF, clearspan

Heat: Gas unit heaters and two newer A/C units July 2019, per the owner

Clearance: ±9'0" to 14'5"

Power: TBD

Sewer: Spokane County Utilities

1976

Water: Modern Electric Water