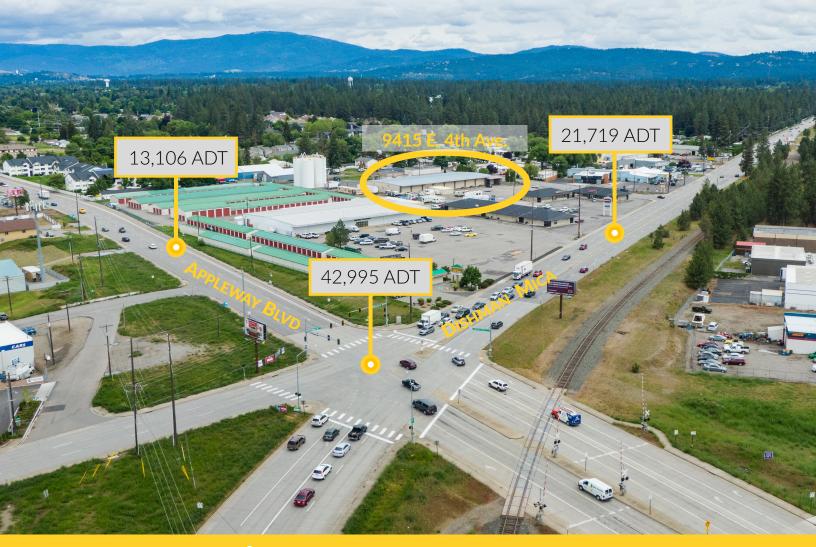

#### **FOR SALE** 9415 E. 4th Avenue, Spokane Valley, WA 99206

**LOCATION:** Situated south of Sprague & Appleway just east of Dishman Mica Rd on 4th Ave. Minutes to I-90 w/convenient access via Sprague &/or Argonne/Mullan Interchange. Current location of Roller Valley & Self Storage.

±100,020 SF or 2.30 acres; parcel number 45202.1037; fenced site with electronic gates

**ZONING:** City of Spokane Valley, CMU, Corridor Mixed Use. Allows for a variety of uses including but not limited to light manufacturing, retail, and offices.