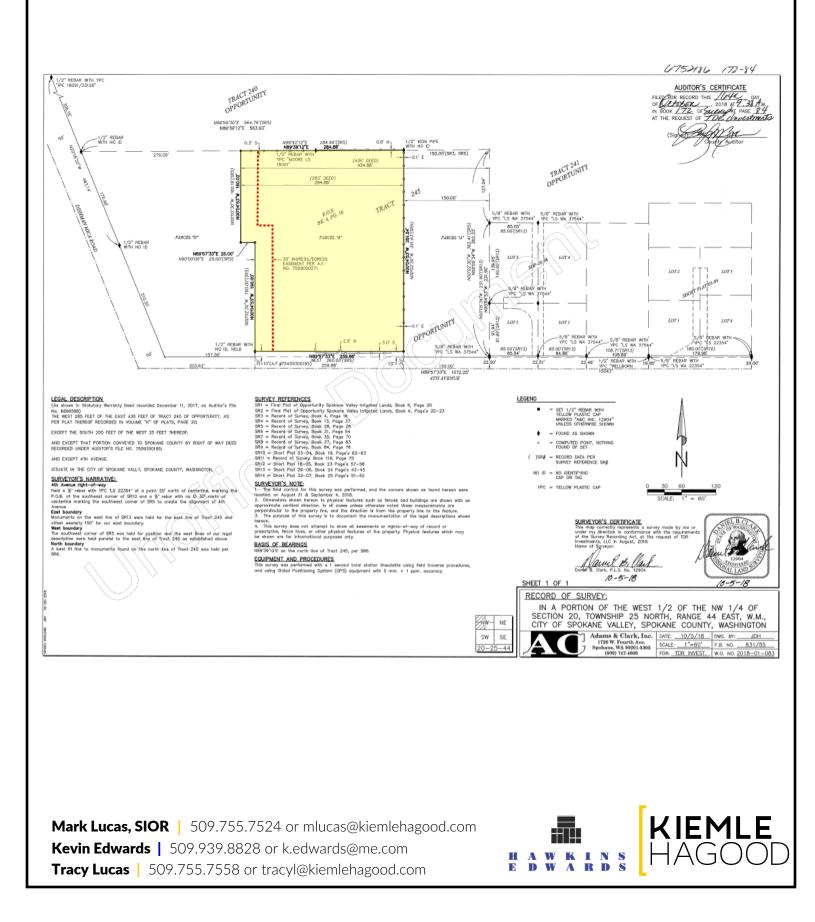

# RECORD OF 9415 E. 4th Avenue, Spokane Valley, WA 99206 SURVEY

Construction Type: Steel frame, metal skin

Age:

Easement:

This site is subject to a 30' ingress/egress easement on a portion of the parking area for property to the west. See attached Record of Survey.

\*Sale Notes: