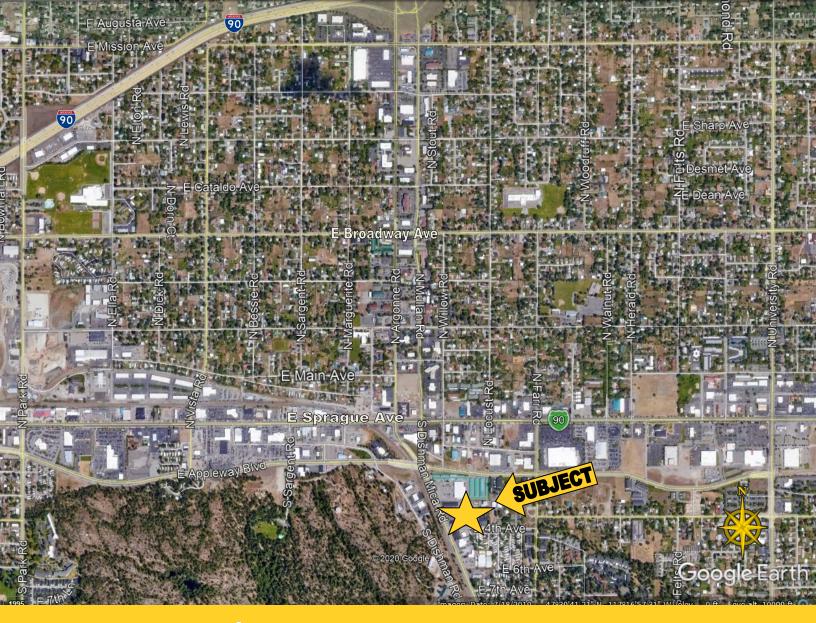

#### **FOR SALE** 9415 E. 4th Avenue, Spokane Valley, WA 99206

**LOCATION:** Situated south of Sprague & Appleway just east of Dishman Mica Rd on 4th Ave. Minutes to I-90 w/convenient access via Sprague &/or Argonne/Mullan Interchange. Current location of Roller Valley & Self Storage.