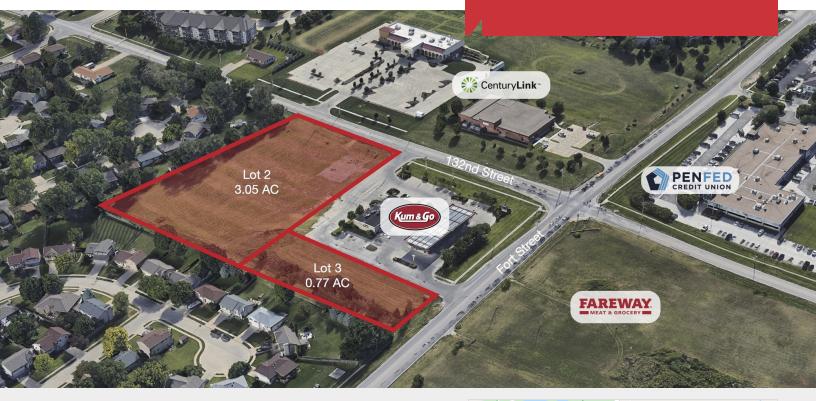

## Land Development

3.82 Acres

## SEC 132nd And Fort Street

Omaha, NE 68164

| LOT# | SIZE (SF)  | PRICE / SF |
|------|------------|------------|
| 2    | 3.05 Acres | N/A        |
| 3    | 0.77 Acres | N/A        |

## **Property Features**

- New Fareway grocery store under construction across the street to the North
- Join Kum and Go in this up-and-coming development
- Two lots on this 4 way lighted intersection
- Great traffic counts
- Dense residential in surrounding areas
- Across from Pen Federal Credit Union and Century Link