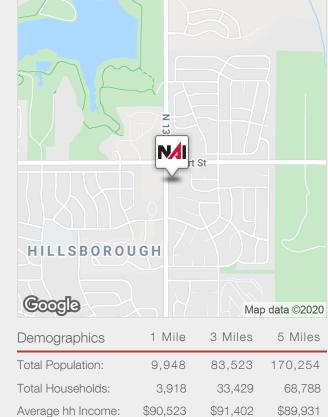

## **Property Features**

- New Fareway grocery store under construction across the street to the North
- Join Kum and Go in this up-and-coming development
- Two lots on this 4 way lighted intersection
- Great traffic counts
- Dense residential in surrounding areas
- Across from Pen Federal Credit Union and Century Link