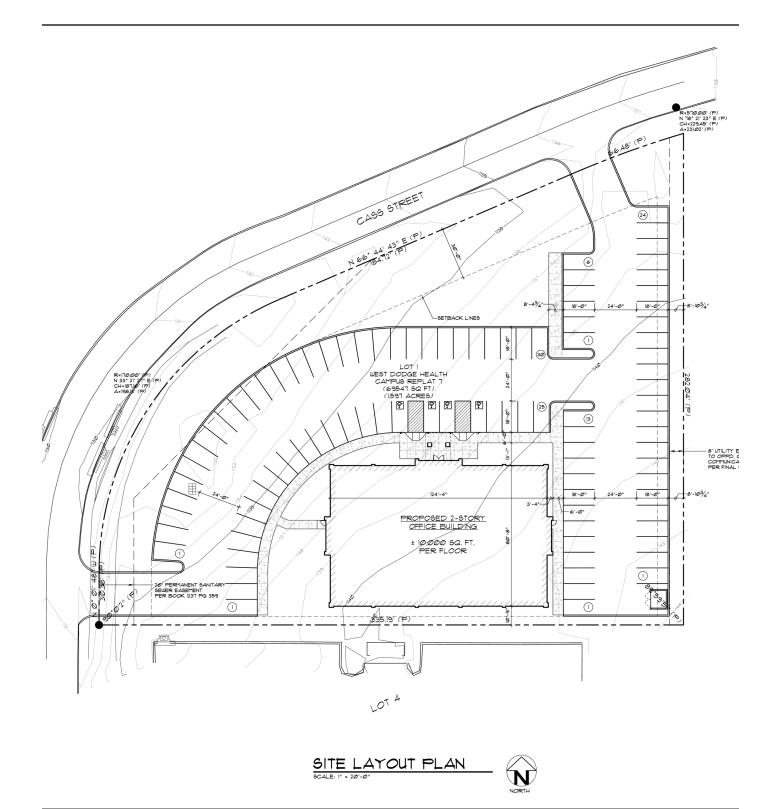

#### **Property Features**

- . Land for sale or Office build-to-suit
- For Sale: \$12 PSF
- 1.59 Acres
- For Lease: \$19.50 PSF (NNN)
- 10,000-20,000 SF
- · 20,000 SF Class A office building
- T.I. Allowance: \$30 PSF
- ADA accessible
- Ratio: 5.5/1
- Located off Dodge Expressway
- Excellent visibility from West Dodge Road
- Agent has equity

## 162nd & West Dodge Road

Victor Pelster Senior Vice President +1 402 255 6071 vpelster@npdodge.com

12915 West Dodge Road Omaha, NE 68154 +1 402 255 6060 www.nainpdodge.com

NO WARRANTY OR REPRESENTATION, EXPRESS OR IMPLIED, IS MADE AS TO THE ACCURACY OF THE INFORMATION CONTAINED HEREIN, AND THE SAME IS SUBMITTED SUBJECT TO ERRORS, OMISSIONS, CHANGE OF PRICE, RENTAL OR OTHER CONDITIONS, PRIOR SALE, LEASE OR FINANCING, OR WITHDRAWAL WITHOUT NOTICE, AND OF ANY SPECIAL LISTING CONDITIONS IMPOSED BY OUR PRINCIPALS NO WARRANTIES OR REPRESENTATIONS ARE MADE AS TO THE CONDITION OF THE PROPERTY OR ANY HAZARDS CONTAINED THEREIN ARE ANY TO BE IMPLIED.