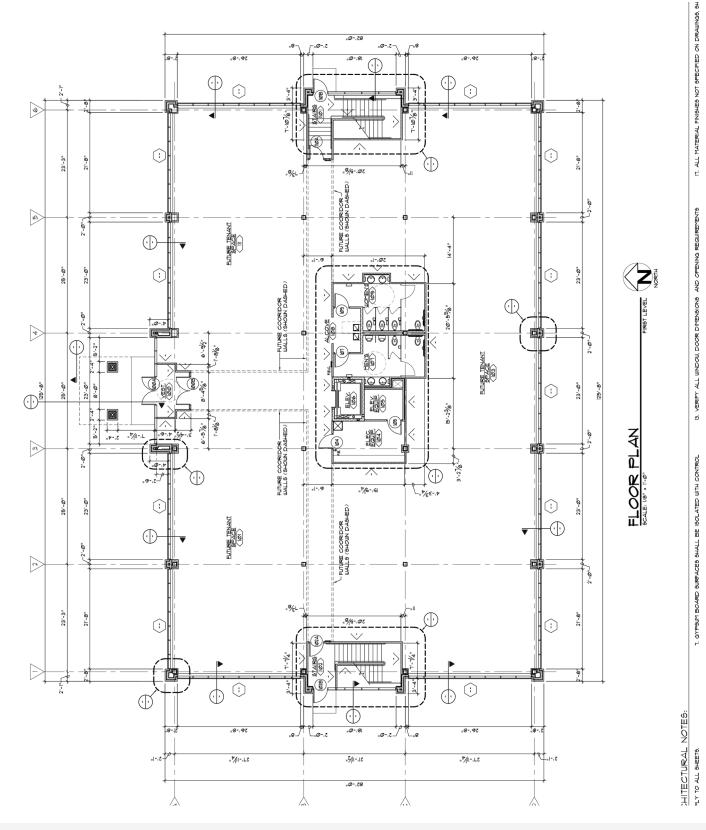

#### **Property Features**

- . Land for sale or Office build-to-suit
- For Sale: \$12 PSF
- 1.59 Acres
- For Lease: \$19.50 PSF (NNN)
- 10,000-20,000 SF
- · 20,000 SF Class A office building
- T.I. Allowance: \$30 PSF
- ADA accessible
- Ratio: 5.5/1
- Located off Dodge Expressway
- Excellent visibility from West Dodge Road
- Agent has equity

### 162nd & West Dodge Road

Victor Pelster Senior Vice President +1 402 255 6071 vpelster@npdodge.com

12915 West Dodge Road Omaha, NE 68154 +1 402 255 6060 www.nainpdodge.com

NO WARRANTY OR REPRESENTATION, EXPRESS OR IMPLIED, IS MADE AS TO THE ACCURACY OF THE INFORMATION CONTAINED HEREIN, AND THE SAME IS SUBMITTED SUBJECT TO ERRORS, OMISSIONS, CHANGE OF PRICE, RENTAL OR OTHER CONDITIONS, PRIOR SALE, LEASE OR FINANCING, OR WITHDRAWAL WITHOUT NOTICE, AND OF ANY SPECIAL LISTING CONDITIONS IMPOSED BY OUR PRINCIPALS NO WARRANTIES OR REPRESENTATIONS ARE MADE AS TO THE CONDITION OF THE PROPERTY OR ANY HAZARDS CONTAINED THEREIN ARE ANY TO BE IMPLIED.