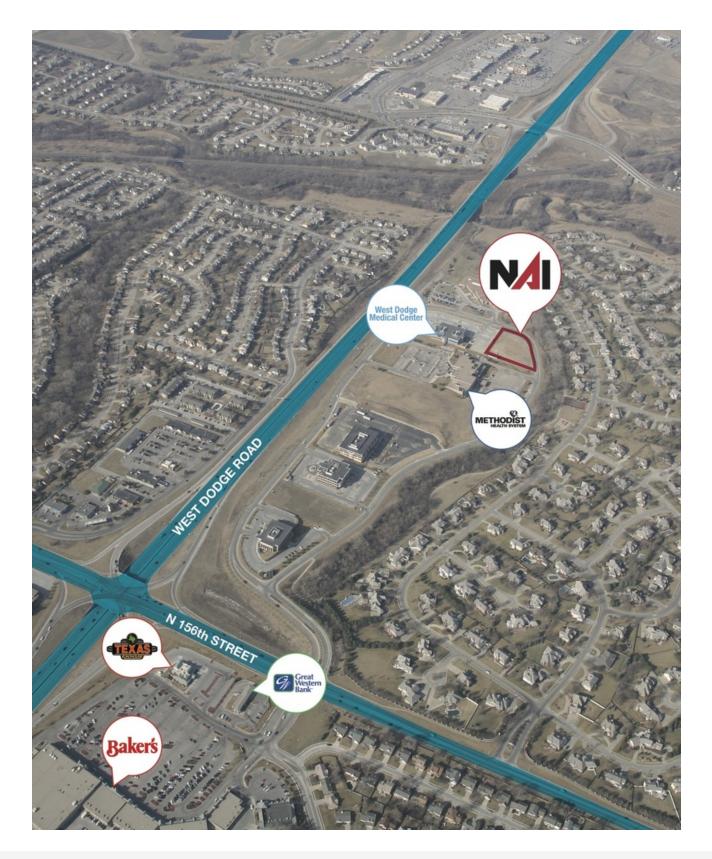

# 162nd & West Dodge Road

Victor Pelster Senior Vice President +1 402 255 6071 vpelster@npdodge.com

12915 West Dodge Road Omaha, NE 68154 +1 402 255 6060 www.nainpdodge.com

NO WARRANTY OR REPRESENTATION, EXPRESS OR IMPLIED, IS MADE AS TO THE ACCURACY OF THE INFORMATION CONTAINED HEREIN, AND THE SAME IS SUBMITTED SUBJECT TO ERRORS, OMISSIONS, CHANGE OF PRICE, RENTAL OR OTHER CONDITIONS, PRIOR SALE, LEASE OR FINANCING, OR WITHDRAWAL WITHOUT NOTICE, AND OF ANY SPECIAL LISTING CONDITIONS IMPOSED BY OUR PRINCIPALS NO WARRANTIES OR REPRESENTATIONS ARE MADE AS TO THE CONDITION OF THE PROPERTY OR ANY HAZARDS CONTAINED THEREIN ARE ANY TO BE IMPLIED.