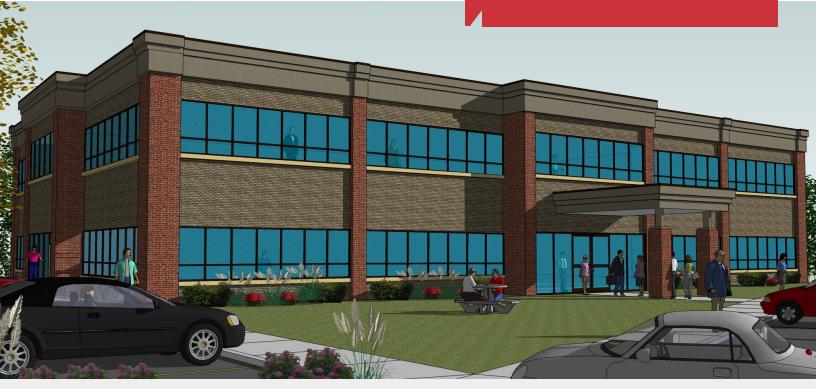

Land Or Office Two Opportunities Available

# 162nd & West Dodge Road

Omaha, Nebraska 68118

#### **Property Features**

- . Land for sale or Office build-to-suit
- For Sale: \$12 PSF
- 1.59 Acres
- For Lease: \$19.50 PSF (NNN)
- 10,000-20,000 SF
- · 20,000 SF Class A office building
- T.I. Allowance: \$30 PSF
- ADA accessible
- Ratio: 5.5/1
- Located off Dodge Expressway
- Excellent visibility from West Dodge Road
- Agent has equity