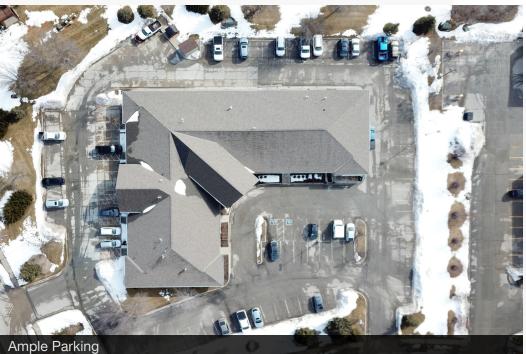

-|
| Total Households  | 5,301     | 28,569    | 53,544   |
| Total Population  | 16,729    | 81,854    | 146,383  |
| Average HH Income | \$120,083 | \$100,395 | \$99,695 |

### **Available Spaces**

| Space               | Space Use       | Lease Rate          | Lease Type      | Size (SF) | Term      |
|---------------------|-----------------|---------------------|-----------------|-----------|-----------|
| 6819 S 167th Street | Office Building | \$11.00-14.00 SF/yr | NNN: \$5.57 PSF | 3,519 SF  | 36 months |
| 6823 S 167th Street | Office Building | \$11.00-14.00 SF/yr | NNN: \$5.57 PSF | 2,743 SF  | 36 months |



# Tom Failla

Senior Vice President +1 402 639 7827 tfailla@npdodge.com





Tom Failla

Senior Vice President +1 402 639 7827 tfailla@npdodge.com



Two Suites Available





Tom Failla Senior Vice President +1 402 639 7827 tfailla@npdodge.com



Located at 168th & Harrison



Join tenants like Allstate, Cherek Family Dental, & Green Beans Coffee





Tom Failla Senior Vice President +1 402 639 7827 tfailla@npdodge.com