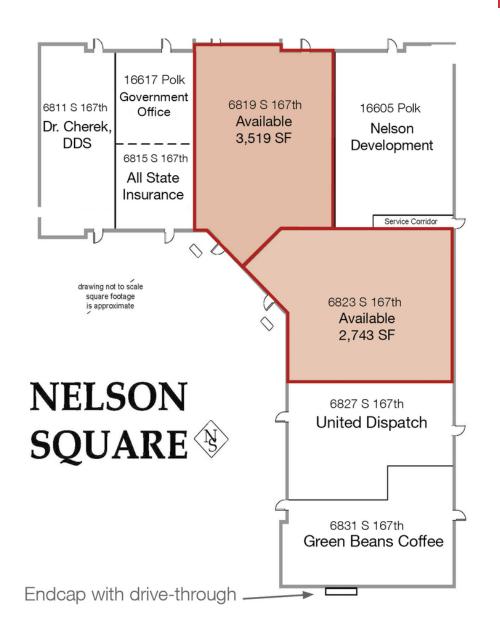

### **Available Spaces**

| Space               | Space Use       | Lease Rate          | Lease Type      | Size (SF) | Term      |
|---------------------|-----------------|---------------------|-----------------|-----------|-----------|
| 6819 S 167th Street | Office Building | \$11.00-14.00 SF/yr | NNN: \$5.57 PSF | 3,519 SF  | 36 months |
| 6823 S 167th Street | Office Building | \$11.00-14.00 SF/yr | NNN: \$5.57 PSF | 2,743 SF  | 36 months |