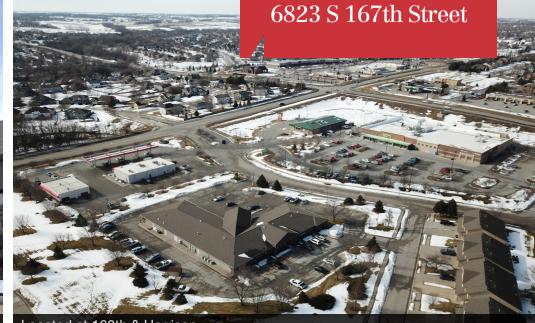

### 6823 S 167th Street | Omaha, NE 68135

### **Property Features**

- Across from Wal-Mart Neighborhood Market
- Located at 167th Street and Harrison Street
- Term: 36 months
- TI Allowance: Negotiable
- NNN: \$5.57 PSF
- Minimum SF: 500 | Maximum SF: 6,262 SF

### **Location Details**

| 2.14 Acres | Market        | -                |
|------------|---------------|------------------|
| CC         | Submarket     | -                |
| -          | County        | Douglas          |
| -          | Cross Streets | 167th & Harrison |