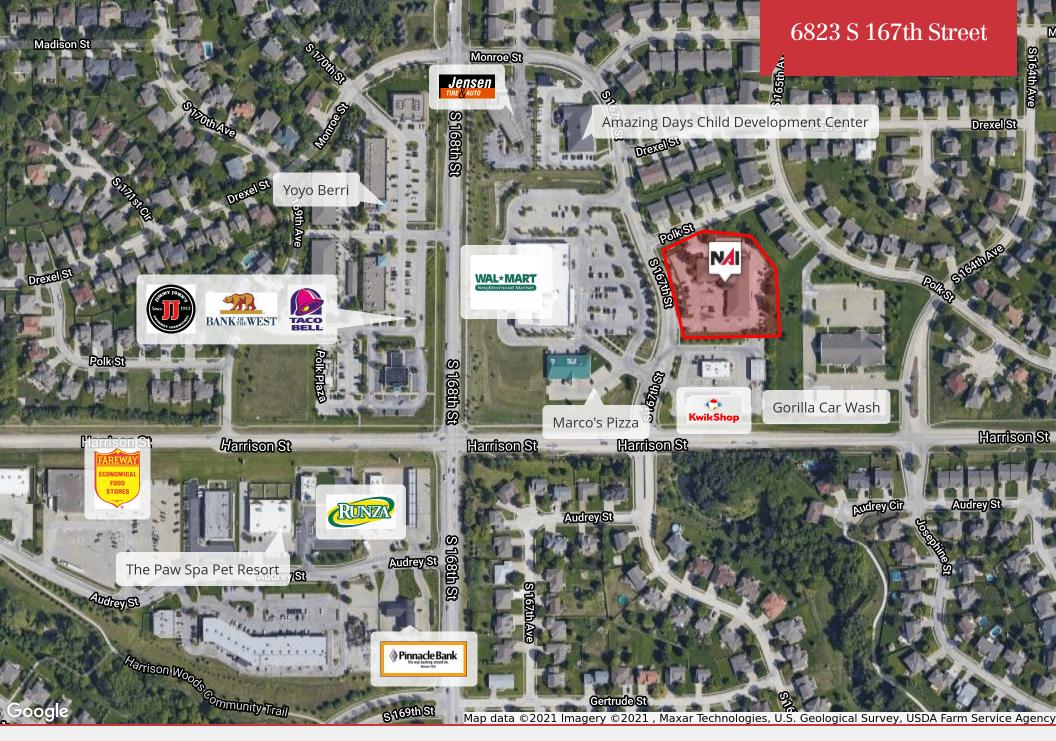

### **Property Features**

- Across from Wal-Mart Neighborhood Market
- Located at 167th Street and Harrison Street
- Term: 36 months
- TI Allowance: Negotiable
- NNN: \$5.57 PSF
- Minimum SF: 500 | Maximum SF: 6,262 SF

### **Location Details**

| 2.14 Acres | Market        | -                |
|------------|---------------|------------------|
| CC         | Submarket     | -                |
| -          | County        | Douglas          |
| -          | Cross Streets | 167th & Harrison |

Located at 168th & Harrison

Join tenants like Allstate, Cherek Family Dental, & Green Beans Coffee

Tom Failla Senior Vice President +1 402 639 7827 tfailla@npdodge.com