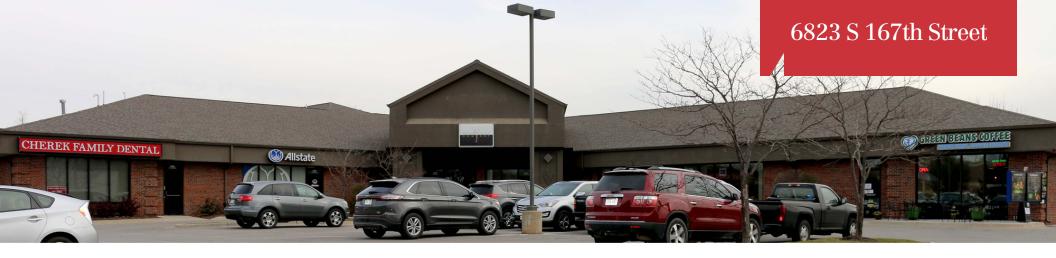

### 6823 S 167th Street | Omaha, NE 68135

Located at 168th & Harrison

Join tenants like Allstate, Cherek Family Dental, & Green Beans Coffee

Tom Failla Senior Vice President +1 402 639 7827 tfailla@npdodge.com