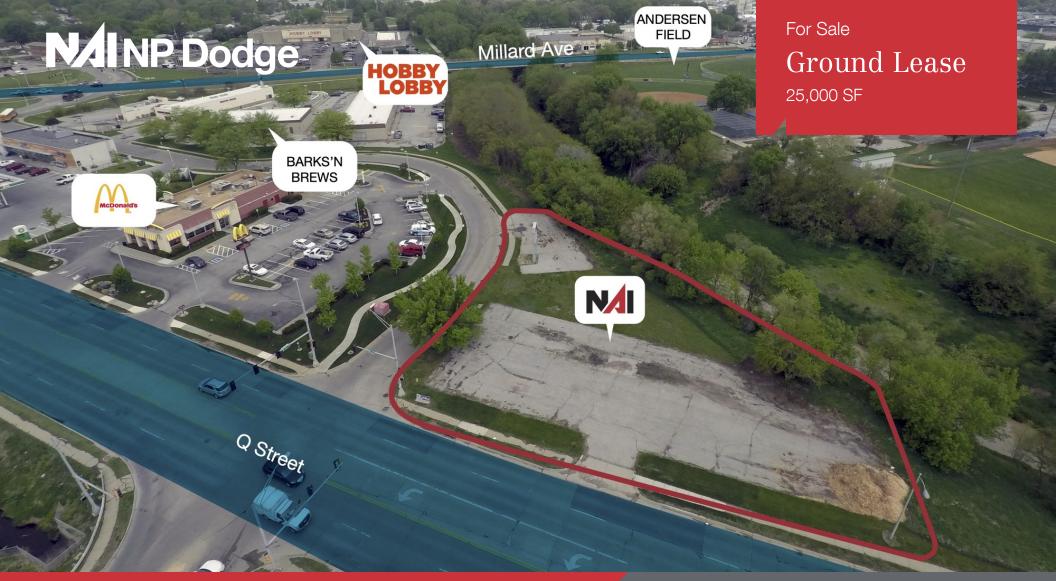

## **Property Features**

- · Prime development lot located in the heart of Downtown Millard
- Lighted Q Street Intersection with 23,566 vehicles per day
- Ideal for a drive through coffee or fast-food restaurant