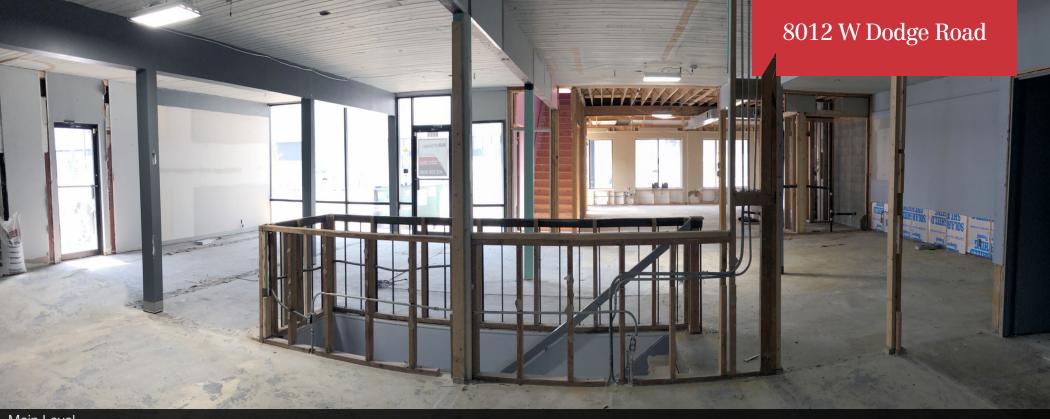

### **Property Details**

Lot Size 20,375 SF
Zoning GC
Traffic Count 53,064 VPD

#### **Location Details**

Market Omaha/Council Bluffs

Submarket Dodge Cooridor

County Douglas

Cross 80th & W Dodge
Streets Road

#### **Demographics**

| Demographics      | 1 Mile   | 3 Miles  | 5 Miles  |
|-------------------|----------|----------|----------|
| Total Households  | 4,702    | 48,580   | 126,084  |
| Total Population  | 9,721    | 106,890  | 299,319  |
| Average HH Income | \$95,116 | \$83,042 | \$74,864 |

## **Available Spaces**

| Space             | Lease Rate    | Lease Type | Size (SF)        | Term       |
|-------------------|---------------|------------|------------------|------------|
| 8012 W Dodge Road | \$18.00 SF/yr | NNN        | 2,000 - 3,800 SF | Negotiable |



Masonry



Main Level



Upper Level

Main Level



#### **Todd Schneidewind**

Senior Vice President +1 402 255 6088 tschneidewind@npdodge.com 12915 West Dodge Road Omaha, NE 68154 402 255 6060 tel nainpdodge.com









Senior Vice President +1 402 255 6088 tschneidewind@npdodge.com 12915 West Dodge Road Omaha, NE 68154 402 255 6060 tel nainpdodge.com