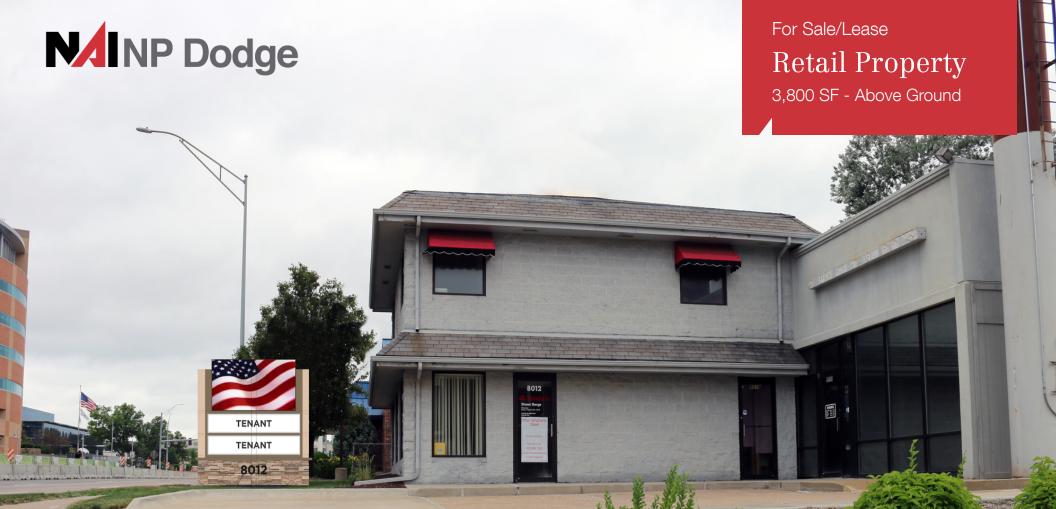

8012 W Dodge Road | Omaha, NE 68114

Sale: \$1,200,000 | Lease: \$18.00 PSF NNN

# **Property Features**

- Great Dodge Street Exposure; Across from Children's Hospital; 53,064 VPD
- Stand-alone, single-tenant building
- Brand new parking lot
- Income generation from billboard with purchase (\$12,000/year)
- 2,900 SF basement bonus
- New digital monument sign installed

## **Building Details**

Single Tenancy Two Number of Floors 1961 Year Built Existing Construction Status No Sprinkler Pitched Roof Yes Restrooms Yes **HVAC** 

Foundation