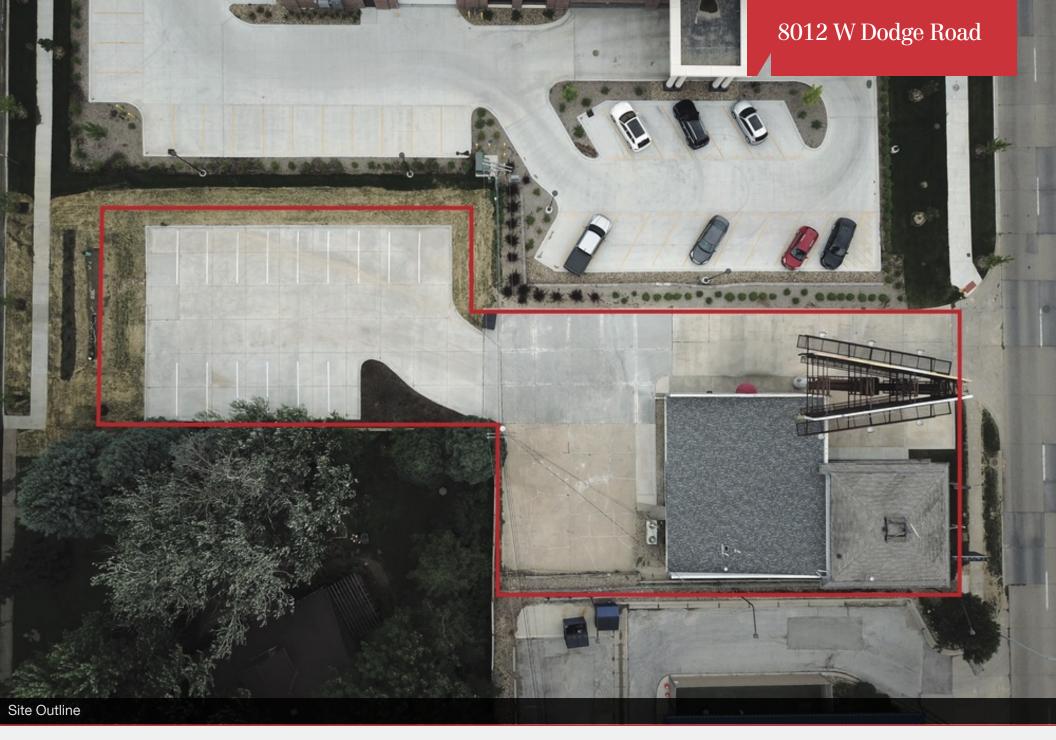

# **Property Features**

- Great Dodge Street Exposure; Across from Children's Hospital; 53,064 VPD
- Stand-alone, single-tenant building
- Brand new parking lot
- Income generation from billboard with purchase (\$12,000/year)
- 2,900 SF basement bonus
- New digital monument sign installed

### **Property Details**

Lot Size 20,375 SF
Zoning GC
Traffic Count 53,064 VPD