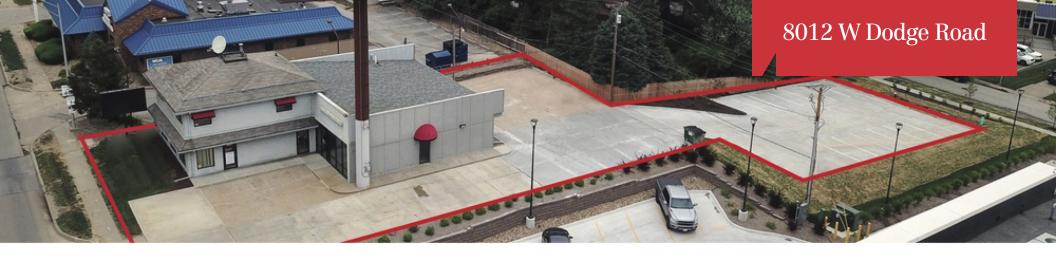

### **Property Details**

Lot Size 20,375 SF
Zoning GC
Traffic Count 53,064 VPD

#### **Location Details**

Market Omaha/Council Bluffs

Submarket Dodge Cooridor

County Douglas

Cross 80th & W Dodge
Streets Road