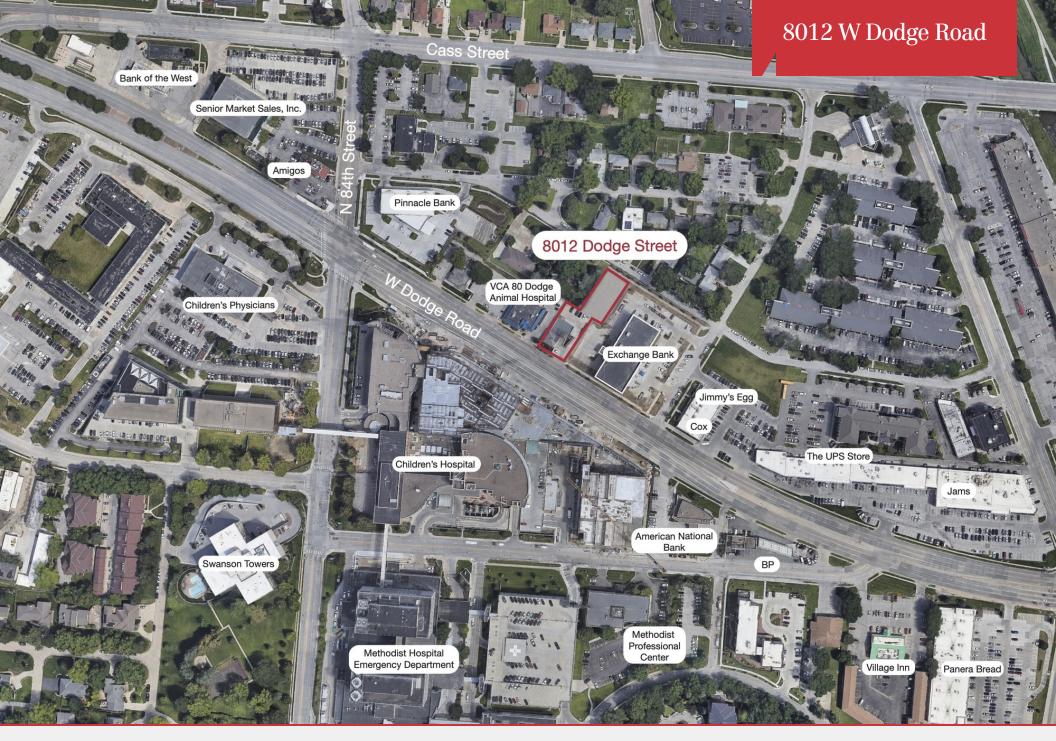

# **Property Features**

- Great Dodge Street Exposure; Across from Children's Hospital; 53,064 VPD
- Stand-alone, single-tenant building
- Brand new parking lot
- Income generation from billboard with purchase (\$12,000/year)
- 2,900 SF basement bonus
- New digital monument sign installed

#### **Location Details**

Market Omaha/Council Bluffs

Submarket Dodge Cooridor

County Douglas

Cross 80th & W Dodge
Streets Road