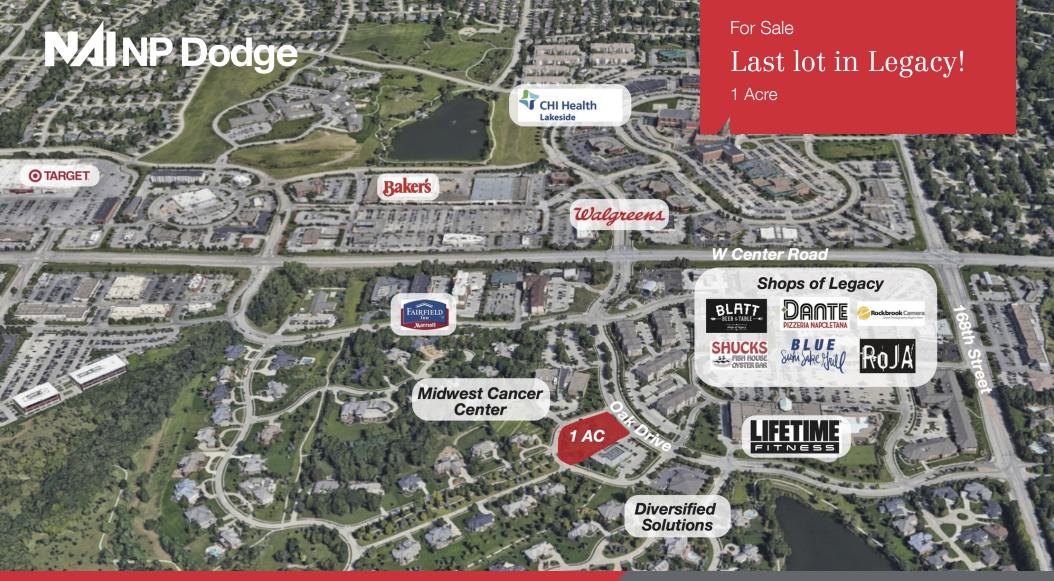

17241 Oak Drive | Omaha, NE 68130

\$760,000

## **Property Features**

- · Last lot near Shops of Legacy
- Mixed-use zoning
- 1 acre with instant access to Class A Medical, Retail, and Office
- The Shops of Legacy is one of Nebraska's largest upscale shopping centers with over 120,000 SF of shops and restaurants