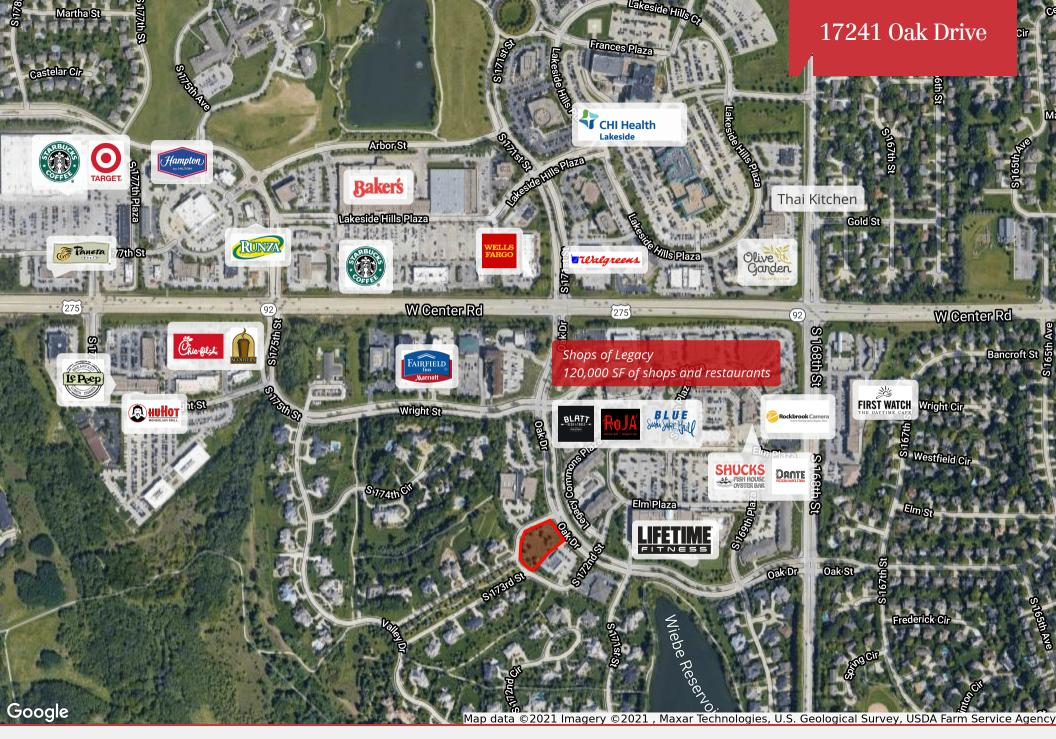

17241 Oak Drive | Omaha, NE 68130

\$760,000

## **Property Features**

- · Last lot near Shops of Legacy
- Mixed-use zoning
- 1 acre with instant access to Class A Medical, Retail, and Office
- The Shops of Legacy is one of Nebraska's largest upscale shopping centers with over 120,000 SF of shops and restaurants