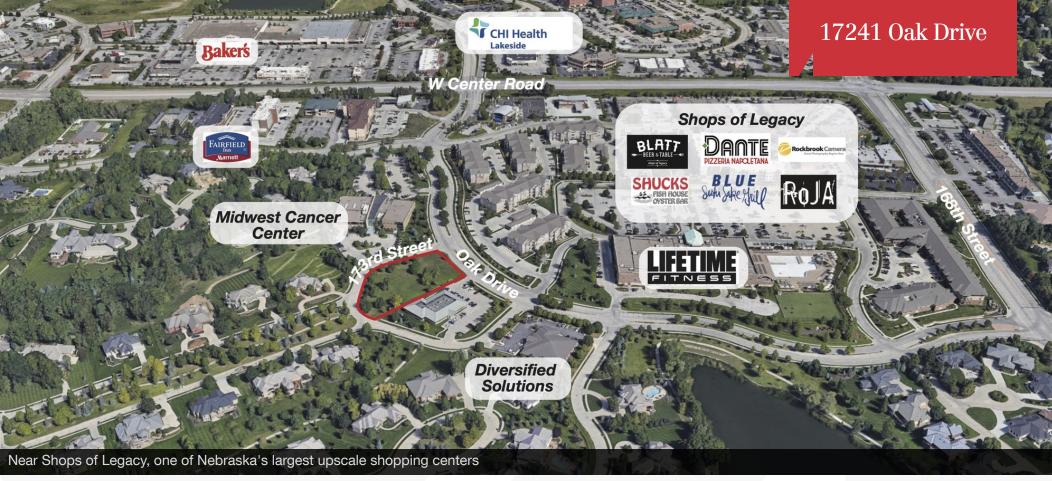

17241 Oak Drive | Omaha, NE 68130

\$760,000

## **Property Features**

- · Last lot near Shops of Legacy
- Mixed-use zoning
- 1 acre with instant access to Class A Medical, Retail, and Office
- The Shops of Legacy is one of Nebraska's largest upscale shopping centers with over 120,000 SF of shops and restaurants

## Jorge Sotolongo

Vice President 402 255 6095 jsotolongo@npdodge.com

Lifetime Fitness located across the street

Jorge Sotolongo Vice President

+1 402 255 6095 jsotolongo@npdodge.com 12915 West Dodge Road Omaha, NE 68154 402 255 6060 tel nainpdodge.com