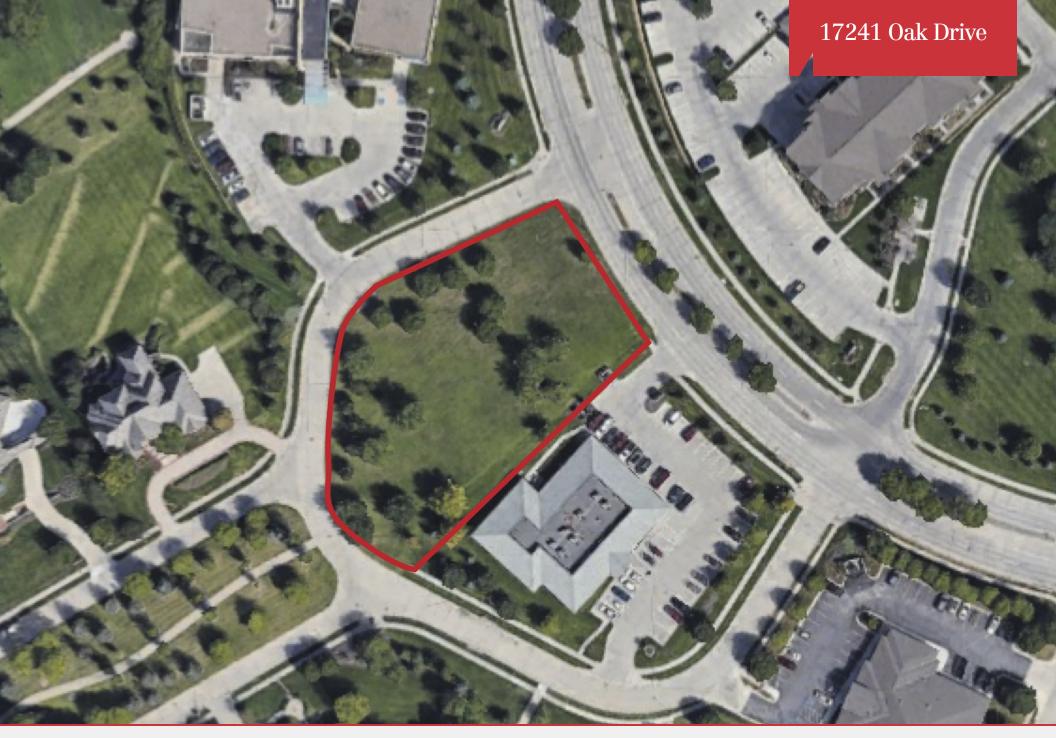

17241 Oak Drive | Omaha, NE 68130

\$760,000

## **Property Features**

- · Last lot near Shops of Legacy
- Mixed-use zoning
- 1 acre with instant access to Class A Medical, Retail, and Office
- The Shops of Legacy is one of Nebraska's largest upscale shopping centers with over 120,000 SF of shops and restaurants