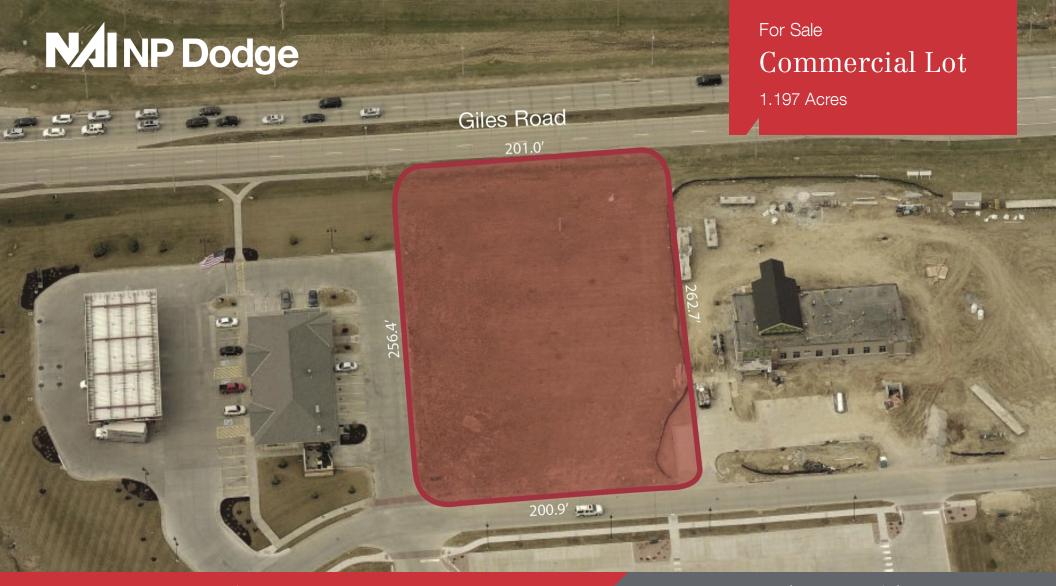

10748 Virginia Plaza | La Vista, NE 68128

## **Property Features**

- Retail or office site available with great visibility
- Next to Kum and Go Convenience Store
- Excellent location for service businesses
- Strong area demographics
- I-80 access only minutes away

# \$550,500 | \$10.56 PSF

12915 West Dodge Road Omaha, NE 68154 402 255 6060 nainpdodge.com