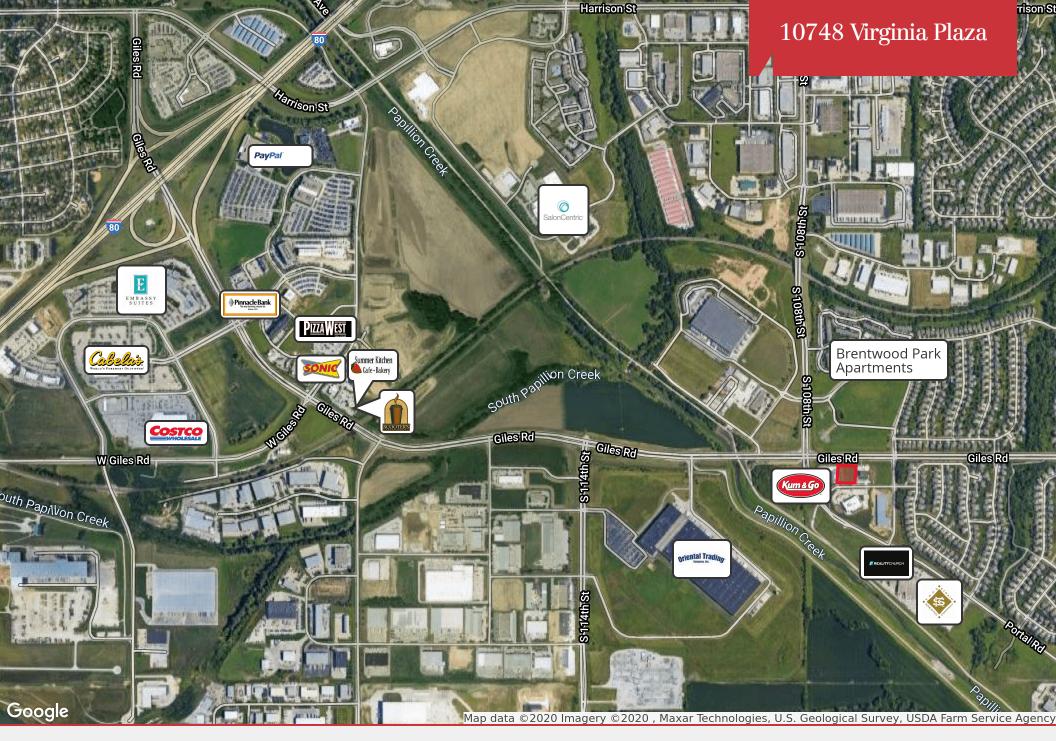

10748 Virginia Plaza | La Vista, NE 68128

## **Property Features**

- Retail or office site available with great visibility
- Next to Kum and Go Convenience Store
- Excellent location for service businesses
- Strong area demographics
- I-80 access only minutes away