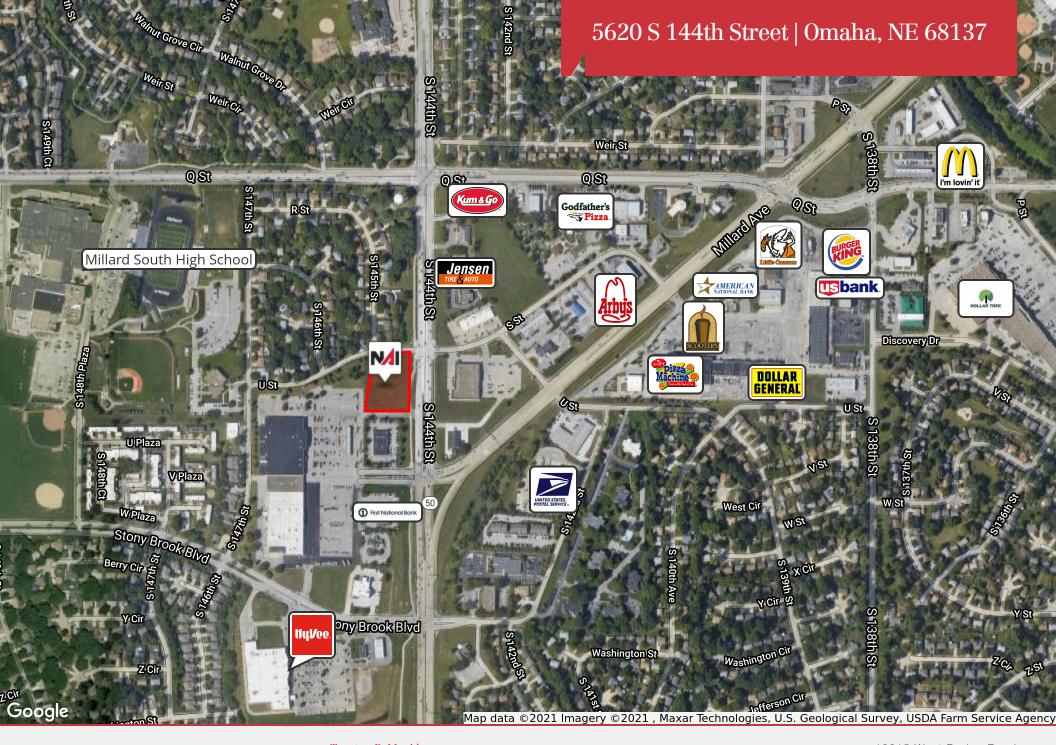

5620 S 144th Street | Omaha, NE 68137

## **Property Features**

- Corner pad site along 144th Street (Highway 50), a high traffic corridor
- Perfect for restaurants, office buildings or sales and service uses
- Near Millard South High School and a great mix of residential neighborhoods and commercial businesses
- Full lot is 2.15 Acres (93,611 sq. ft.) but price is based on usable square footage due to the driveway easement on the south side
- · Zoned CC Community Commercial