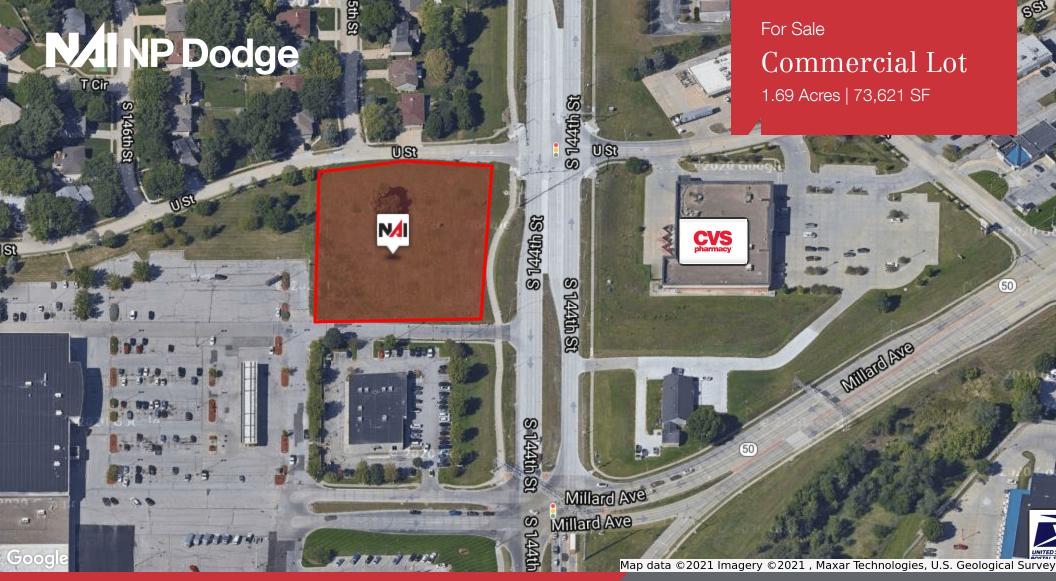

5620 S 144th Street | Omaha, NE 68137

## **Property Features**

- Corner pad site along 144th Street (Highway 50), a high traffic corridor
- Perfect for restaurants, office buildings or sales and service uses
- Near Millard South High School and a great mix of residential neighborhoods and commercial businesses
- Full lot is 2.15 Acres (93,611 sq. ft.) but price is based on usable square footage due to the driveway easement on the south side
- · Zoned CC Community Commercial

\$717,805 | \$9.75 PSF

12915 West Dodge Road Omaha, NE 68154 402 255 6060 nainpdodge.com