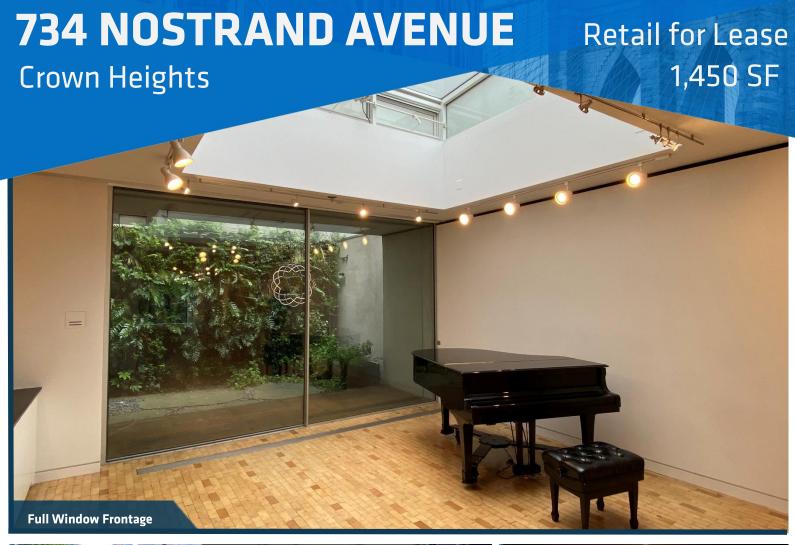

#### **SUMMARY**

This turn-key gallery/boutique performance venue is fully appointed with exceptional finishes and German-designed custom features, including a hide-a-way performance stage, built-in-ceiling sound system, and floor-to-ceiling casement windows at the front and rear of the 1450-foot space. The large finished basement offers an additional bathroom and ample storage.

Designed as venue for artists, the space is ideal for an art gallery, showroom, yoga studio, or other uses where a strong aesthetic and quality finishes are appreciated. The 350-foot green space at the rear of property offers a zen-like retreat from the bustle of Nostrand Ave. The space is surrounded by several popular restaurants/bars, including locally-famous Peppa's Jerk Chicken, Gloria's, and Royal Bakery.