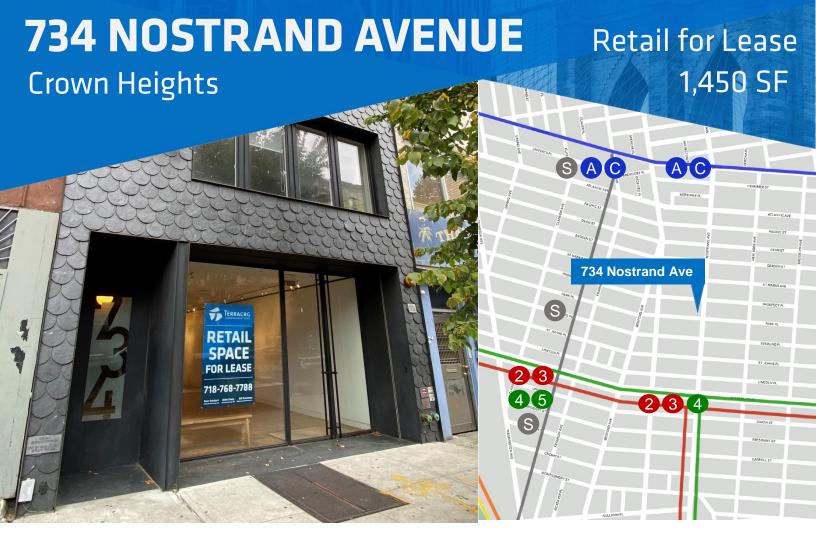

#### **SUMMARY**

This turn-key gallery/boutique performance venue is fully appointed with exceptional finishes and German-designed custom features, including a hide-a-way performance stage, built-in-ceiling sound system, and floor-to-ceiling casement windows at the front and rear of the 1450-foot space. The large finished basement offers an additional bathroom and ample storage.

Designed as venue for artists, the space is ideal for an art gallery, showroom, yoga studio, or other uses where a strong aesthetic and quality finishes are appreciated. The 350-foot green space at the rear of property offers a zen-like retreat from the bustle of Nostrand Ave. The space is surrounded by several popular restaurants/bars, including locally-famous Peppa's Jerk Chicken, Gloria's, and Royal Bakery.

## **CROSS STREETS**

Prospect and Park Place

## **TRANSPORTATION**

**D** LIRR