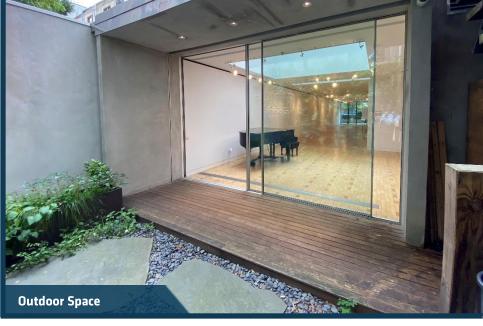

Designed as venue for artists, the space is ideal for an art gallery, showroom, yoga studio, or other uses where a strong aesthetic and quality finishes are appreciated. The 350-foot green space at the rear of property offers a zen-like retreat from the bustle of Nostrand Ave. The space is surrounded by several popular restaurants/bars, including locally-famous Peppa's Jerk Chicken, Gloria's, and Royal Bakery.

#### LEASABLE AREA

1,450 SF ground floor 1,000 SF lower level 350 SF rear yard