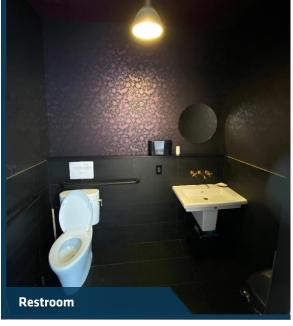

#### **SUMMARY**

This turn-key gallery/boutique performance venue is fully appointed with exceptional finishes and German-designed custom features, including a hide-a-way performance stage, built-in-ceiling sound system, and floor-to-ceiling casement windows at the front and rear of the 1450-foot space. The large finished basement offers an additional bathroom and ample storage.