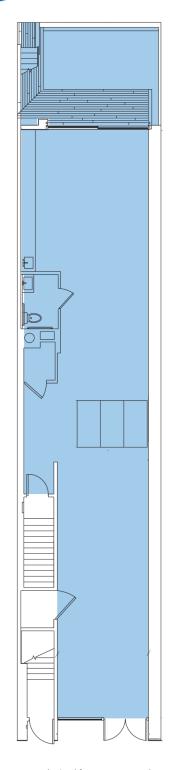

#### **SUMMARY**

This turn-key gallery/boutique performance venue is fully appointed with exceptional finishes and German-designed custom features, including a hide-a-way performance stage, built-in-ceiling sound system, and floor-to-ceiling casement windows at the front and rear of the 1450-foot space. The large finished basement offers an additional bathroom and ample storage.

Designed as venue for artists, the space is ideal for an art gallery, showroom, yoga studio, or other uses where a strong aesthetic and quality finishes are appreciated. The 350-foot green space at the rear of property offers a zen-like retreat from the bustle of Nostrand Ave. The space is surrounded by several popular restaurants/bars, including locally-famous Peppa's Jerk Chicken, Gloria's, and Royal Bakery.

#### LEASABLE AREA

1,450 SF ground floor 1,000 SF lower level 350 SF rear yard