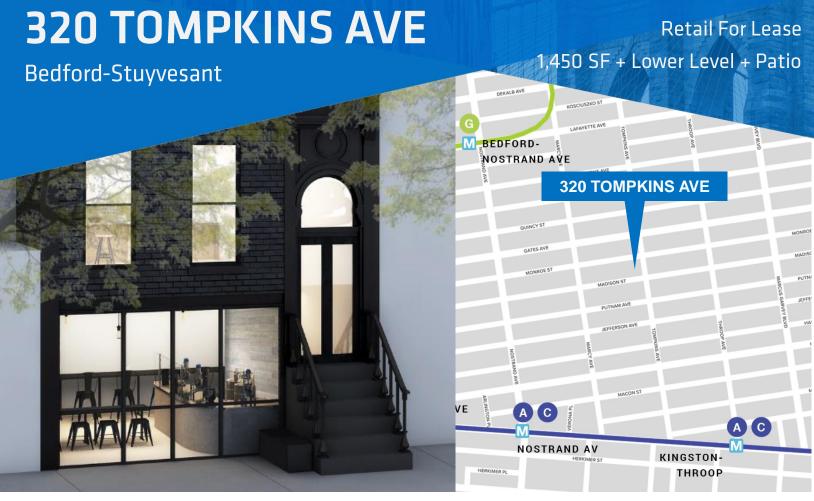

# **320 TOMPKINS AVE**

Bedford-Stuyvesant

Retail For Lease 1,450 SF + Lower Level + Patio

## **SUMMARY**

320 Tompkins Avenue is completely re-developed space along one of Bed-Stuy's most exciting avenues. The space contains a lower level, rear patio and will be delivered with a new facade and ADA bathroom.

With popular neighborhood spots like Bed-Vyne, Peaches Hot House and Eugene & Co. nearby, this an ideal space for food and beverage.

#### **CROSS STREETS**

Gates Ave and Monroe St

#### **TRANSPORTATION**