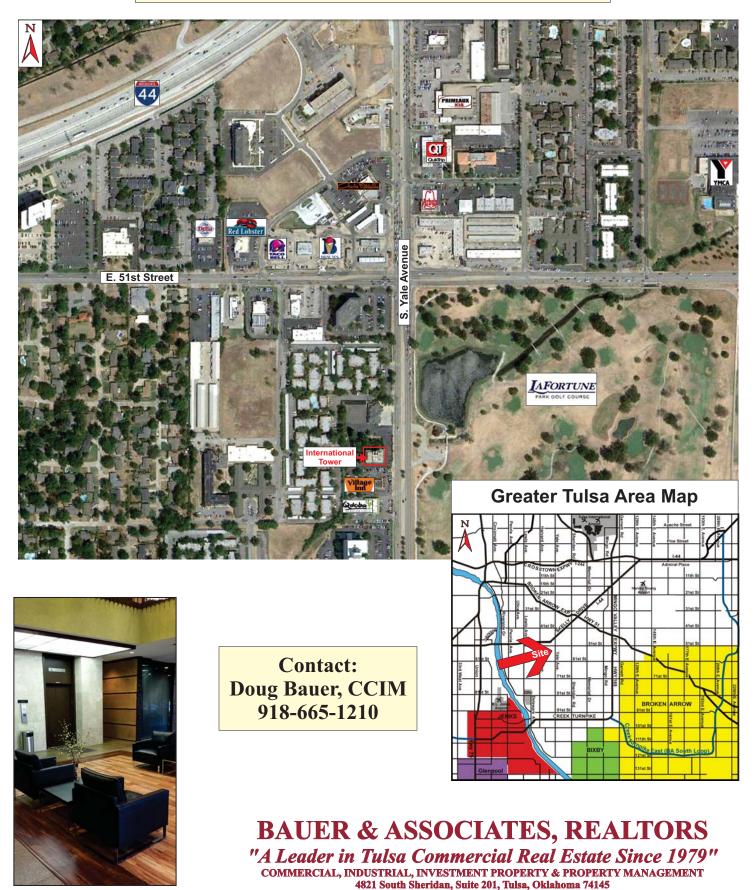

## Office Space For Lease INTERNATIONAL TOWER

## 5200 S. Yale Avenue - Tulsa, Oklahoma

- Full service office lease
- Professionally managed
- Views overlooking LaFortune Park Golf Course

Contact: Doug Bauer, CCIM 918-665-1210

## BAUER & ASSOCIATES, REALTORS "A Leader in Tulsa Commercial Real Estate Since 1979" COMMERCIAL, INDUSTRIAL, INVESTMENT PROPERTY & PROPERTY MANAGEMENT 4821 South Sheridan, Suite 201, Tulsa, Oklahoma 74145 Phone (918) 665-1210 Fax (918) 665-6462 www.bauertulsa.com