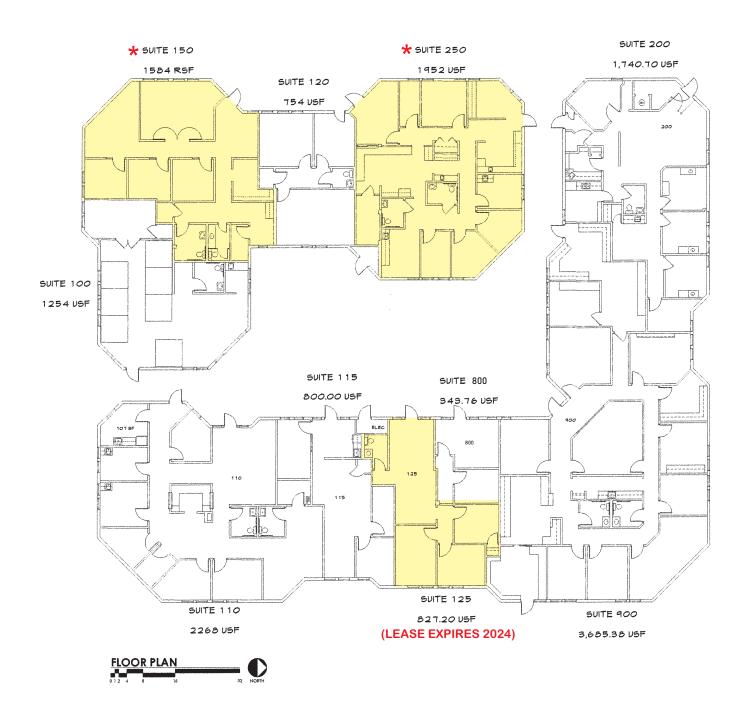

## 6804 S. Canton Avenue Floorplan

Space is vacant unless noted.

Month-to-month Tenants marked as \*\*