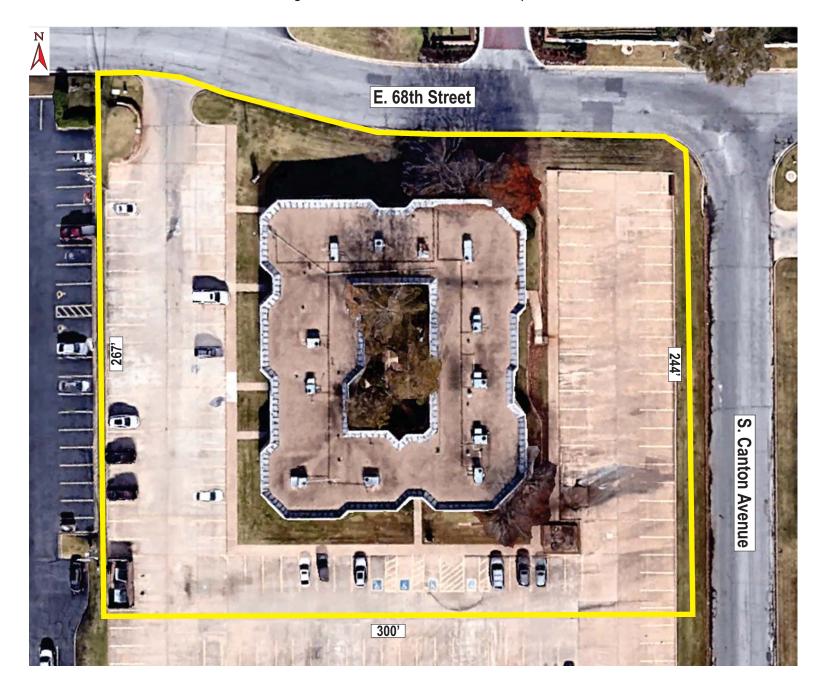

### 6804 S. Canton Avenue Proposed Site Layout

(Dimensions are approximate and subject to survey. 102 parking spaces - subject to cross parking agreement and mutual access easement.)