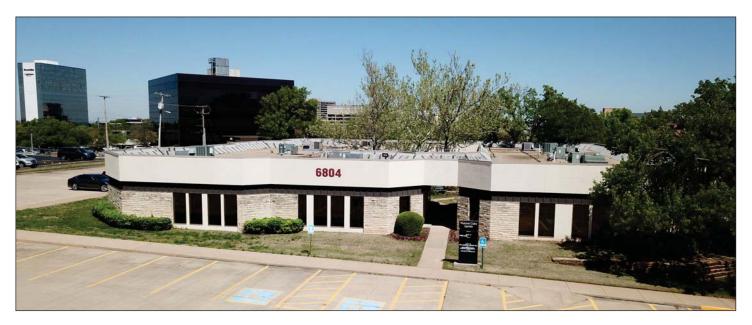

# South Tulsa Office Building FOR SALE

### 6804 S. Canton Avenue - Tulsa, OK

**Building: 15,209 SF (per Architect Floorplans)** 

15,283 SF (per Tulsa County Assessor)

Site: +/- 74,000 SF - 1.6988 Acres (SUBJECT TO SURVEY)

This is approximate SF based on proposed south property line which will need to be approved by INCOG/TMAPC. A mutual access easement and cross parking agreement will be recorded with the property owner

immediately south of the Subject Property.

- **Great Opportunity for Owner/Occupant**
- **Superb South Tulsa Location**
- **Landscaped Courtyard Area**
- **Medium Density Office District (OM)** Zoning:

**Contact:** 918-665-1210