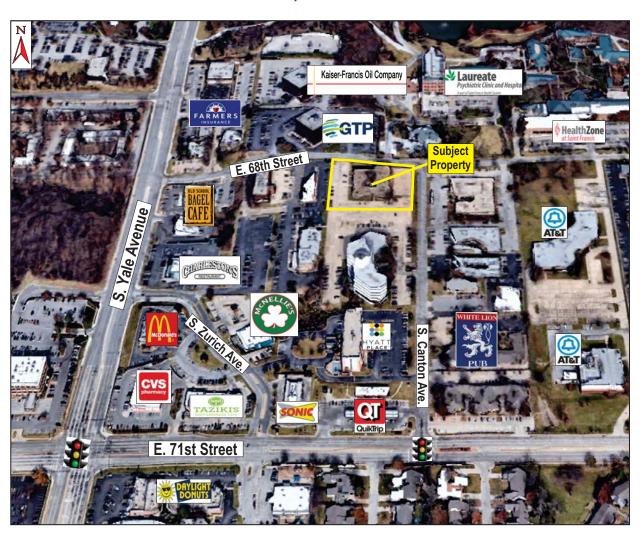

# South Tulsa Office Building FOR SALE

### 6804 S. Canton Avenue - Tulsa, OK

**Building: 15,209 SF (per Architect Floorplans)** 

15,283 SF (per Tulsa County Assessor)

Site: +/- 74,000 SF - 1.6988 Acres (SUBJECT TO SURVEY)

This is approximate SF based on proposed south property line which will need to be approved by INCOG/TMAPC. A mutual access easement and cross parking agreement will be recorded with the property owner

immediately south of the Subject Property.

- **Great Opportunity for Owner/Occupant**
- **Superb South Tulsa Location**
- **Landscaped Courtyard Area**
- **Medium Density Office District (OM)** Zoning: