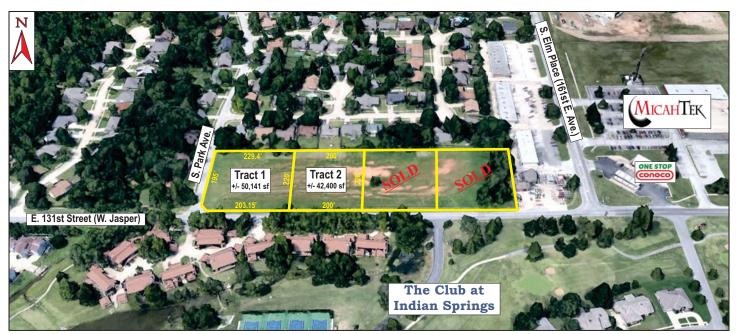

### Located Northwest of E. 131st Street & S. Elm Place Broken Arrow, OK

| <u>Tract</u> | Price                  | Tract Size                                       |  |
|--------------|------------------------|--------------------------------------------------|--|
| 1            | \$5.00/sf or \$250,705 | +/- 50,141 sf or 1.15 acres (per Lot Split Plat) |  |
| 2            | \$5.00/sf or \$212,000 | +/- 42,400 sf or .97 acres                       |  |

Zoning: **OL** (Office Low Intensity)

- Across from The Club at Indian Springs
- Easy access to Creek Turnpike
- Utilities to Site

**Contact:** Grover Bauer, CCIM, SIOR 918-665-1210