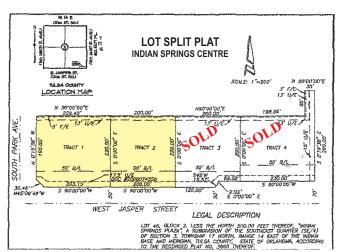

### Located Northwest of E. 131st Street & S. Elm Place Broken Arrow, OK

| <u>Tract</u> | Price                  | Tract Size                                       |  |
|--------------|------------------------|--------------------------------------------------|--|
| 1            | \$5.00/sf or \$250,705 | +/- 50,141 sf or 1.15 acres (per Lot Split Plat) |  |
| 2            | \$5.00/sf or \$212,000 | +/- 42,400 sf or .97 acres                       |  |