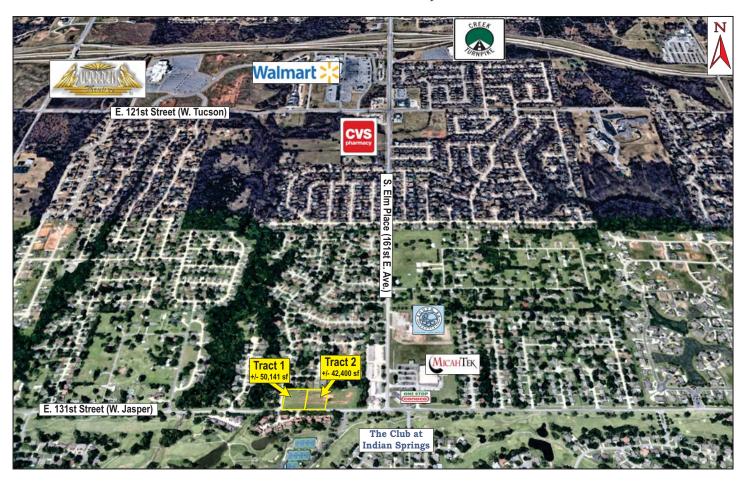

### Located Northwest of E. 131st Street & S. Elm Place Broken Arrow, OK

| <u>Tract</u> | Price                  | Tract Size                                       |  |
|--------------|------------------------|--------------------------------------------------|--|
| 1            | \$5.00/sf or \$250,705 | +/- 50,141 sf or 1.15 acres (per Lot Split Plat) |  |
| 2            | \$5.00/sf or \$212,000 | +/- 42,400 sf or .97 acres                       |  |

Zoning: **OL** (Office Low Intensity)

- Across from The Club at Indian Springs
- Easy access to Creek Turnpike
- Utilities to Site

**Contact:** Grover Bauer, CCIM, SIOR 918-665-1210

#### **Traffic Counts:**

E. 131st Street - 7,704 cars/day

S. Elm Place - 9,830 cars/day

| Demographics:  |           |          |          |  |  |
|----------------|-----------|----------|----------|--|--|
| 2019           | 1 Mile    | 3 Miles  | 5 Miles  |  |  |
| Population     | 7,119     | 26,813   | 72,738   |  |  |
| Households     | 2,628     | 9,915    | 26,645   |  |  |
| Avg. HH Income | \$108,465 | \$93,721 | \$92,620 |  |  |