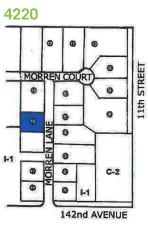

#### **AVAILABLE LOTS**

MORREN COURT

MO

**Legal Description:** The land is situated in the County of Allegan,

Leighton Township, Michigan

Municipality: Leighton Township

| LOT ADDRESS      | ACRES | PRICE    |
|------------------|-------|----------|
| 4204 Morren Lane | 1.4   | \$72,900 |
| 4216 Morren Lane | .9    | \$49,500 |
| 4220 Morren Lane | .9    | \$49,500 |
| 4216 & 4220      | 1.8   | \$89,500 |