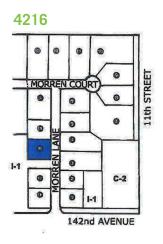

#### **AVAILABLE LOTS**

MORREN COURT

MO

**Legal Description:** The land is situated in the County of Allegan,

Leighton Township, Michigan

Municipality: Leighton Township

| LOT ADDRESS      | ACRES | PRICE    |
|------------------|-------|----------|
| 4204 Morren Lane | 1.4   | \$72,900 |
| 4216 Morren Lane | .9    | \$49,500 |
| 4220 Morren Lane | .9    | \$49,500 |
| 4216 & 4220      | 1.8   | \$89,500 |