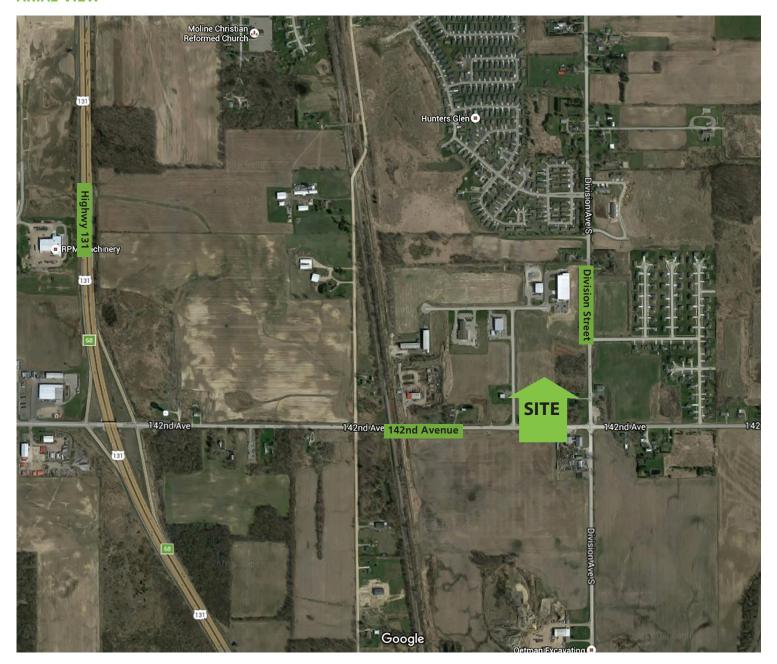

#### **VACANT LAND AVAILABLE**

Located between US-131 and Division Avenue, this premier Wayland industrial park offers a great location with easy access to Highway 131. The Moline Industrial Park is ideal for light industrial businesses with all utilities available. Possession at close.

#### **ARIAL VIEW**

AGENT: JOHN OPPENHUIZEN
616.698.5000 | Office Phone
616.437.2132 | Mobile
john.oppenhuizen@firstcompanies.com

4380 Brockton Drive Southeast, Suite 1, Grand Rapids, Michigan 49512 Phone: 616.698.5000 Web: FirstCompanies.com