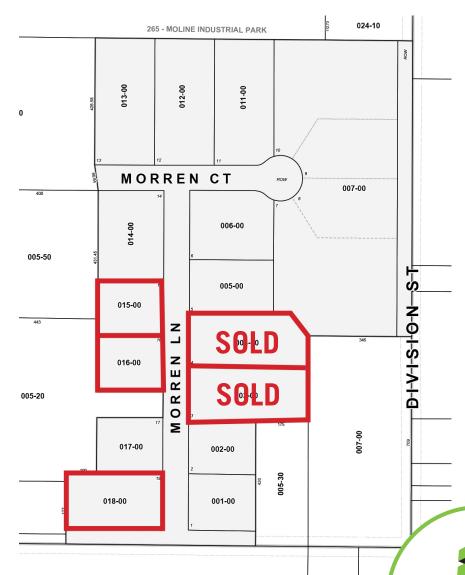

#### **AVAILABLE LOTS**

MORREN COURT

MO

**Legal Description:** The land is situated in the County of Allegan,

Leighton Township, Michigan

Municipality: Leighton Township

| LOT ADDRESS      | ACRES | PRICE    |
|------------------|-------|----------|
| 4204 Morren Lane | 1.4   | \$72,900 |
| 4216 Morren Lane | .9    | \$49,500 |
| 4220 Morren Lane | .9    | \$49,500 |
| 4216 & 4220      | 1.8   | \$89,500 |