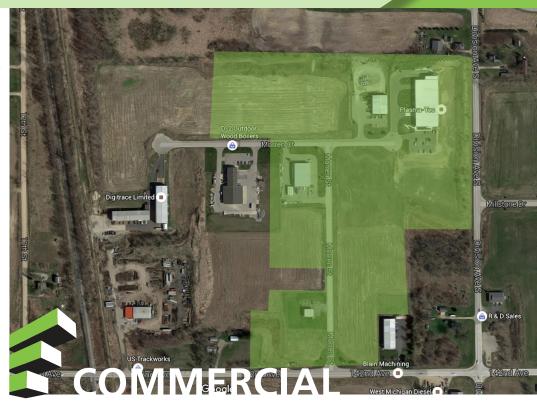

#### **ARIAL VIEW**

AGENT: JOHN OPPENHUIZEN
616.698.5000 | Office Phone
616.437.2132 | Mobile
john.oppenhuizen@firstcompanies.com

4380 Brockton Drive Southeast, Suite 1, Grand Rapids, Michigan 49512 Phone: 616.698.5000 Web: FirstCompanies.com

#### **VACANT LAND AVAILABLE**

Located between US-131 and Division Avenue, this premier Wayland industrial park offers a great location with easy access to Highway 131. The Moline Industrial Park is ideal for light industrial businesses with all utilities available. Possession at close.