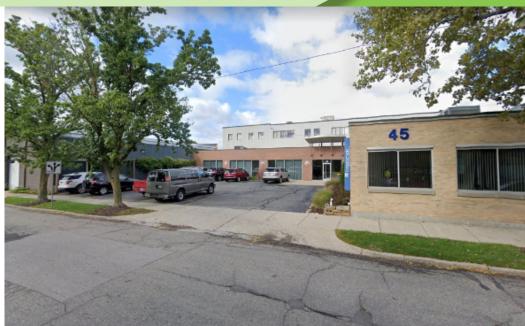

### FOR LEASE - INDUSTRIAL PROPERTY 41 Coldbrook St NW & 1101 Ionia Ave, NW

#### INDUSTRIAL SPACE AVAILABLE

12,577 SF building in central downtown location. Property is 7,777 SF of office and 4,800 SF warehouse space that is currently being used for 13 indoor parking spaces and additional file storage. The property has been meticulously maintained and updated. There are built in cubicles throughout that can be modified to full private offices if so desired.