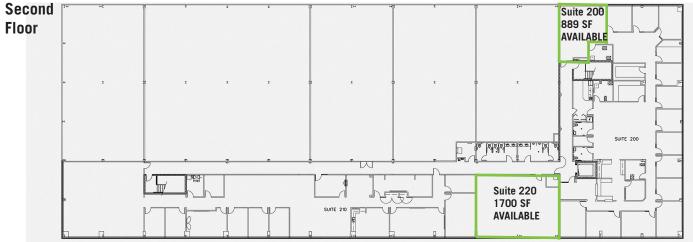

## **AVAILABILITY**

 Multiple suites from 889 SF to 1,700 SF

#### YOUR SPACE, OUR BUSINESS CONSTRUCTION | REAL ESTATE | PROPERTY MANAGEMENT

4380 Brockton Drive Southeast, Suite 1, Grand Rapids, Michigan 49512 Phone: 616.698.5000 Web: FirstCompanies.com

| FOR SALE/LEASE $\gg$ OFFICE |           | 4665 BROADMOOR AVE |                |
|-----------------------------|-----------|--------------------|----------------|
| SUITE                       | OFFICE SF | RATE/SF            | RATE/<br>MONTH |
| 200                         | 889       | \$8.95             | \$663          |
| 220                         | 1,700     | \$8.95             | \$1,268        |