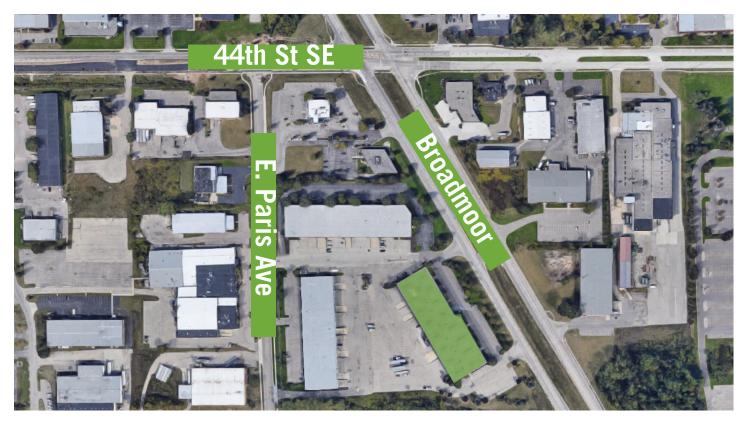

#### AERIAL VIEWS

# FOR LEASE >> OFFICE/WAREHOUSE

4595 Broadmoor Ave SE Kentwood, Michigan 49512

Nice office space located directly on Broadmoor Ave near the Gerald R. Ford International airport, close to M-6 and 28th street. Various suite sizes and some warehouse space available. Common area and conference room included. Excellent signage and exposure on Broadmoor.