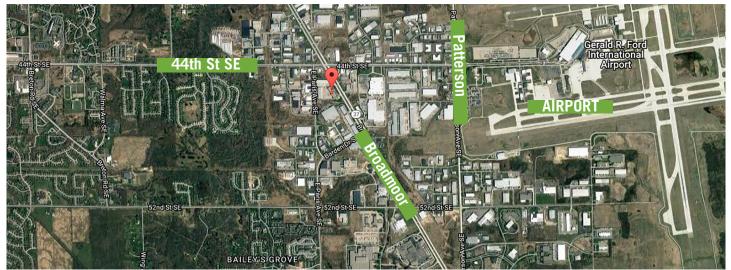

#### AERIAL VIEWS

# FOR LEASE >> OFFICE/WAREHOUSE

4595 Broadmoor Ave SE Kentwood, Michigan 49512

Nice office space located directly on Broadmoor Ave near the Gerald R. Ford International airport, close to M-6 and 28th street. Various suite sizes and some warehouse space available. Common area and conference room included. Excellent signage and exposure on Broadmoor.