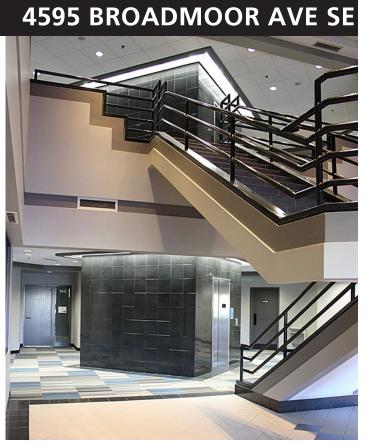

# NEWLY RENOVATED ENTRY AND COMMON AREAS

FIRST COMPANIES

| FOR LEASE >> OFFICE/WAREHOUSE |        |           |            | 4595 BROADMOOR AVE SE |                |       |           |
|-------------------------------|--------|-----------|------------|-----------------------|----------------|-------|-----------|
| SUITE                         | RSF    | OFFICE SF | MFG/WHS SF | RATE/SF               | RATE/<br>MONTH | FLOOR | DRIVE-INS |
| 130                           | 1,815  | 1,815     | N/A        | \$9.95                | \$1,504        | 1ST   | 0         |
| 131                           | 1,951  | N/A       | 1,951      | \$6.95                | \$1,130        | 1ST   | 0         |
| 136                           | 4,106  | 4,106     | N/A        | \$9.95                | \$3,405        | 1ST   | 0         |
| 140                           | 2,754  | 2,754     | N/A        | \$9.95                | \$2,284        | 1ST   | 0         |
| 180A                          | 2,125  | 2,125     | N/A        | \$9.95                | \$1,762        | 1ST   | 0         |
| 195                           | 2,653  | 2,653     | N/A        | \$9.95                | \$2,200        | 1ST   | 1         |
| 205                           | 2,548  | 2,548     | N/A        | \$8.95                | \$1,900        | 2ND   | 0         |
| 240                           | 9,897  | 9,897     | N/A        | \$8.95                | \$7,382        | 2ND   | 0         |
| 240&270                       | 12,459 | 12,459    | N/A        | \$8.95                | \$9,292        | 2ND   | 0         |
| 270                           | 2,562  | 2,562     | N/A        | \$8.95                | \$1,911        | 2ND   | 0         |