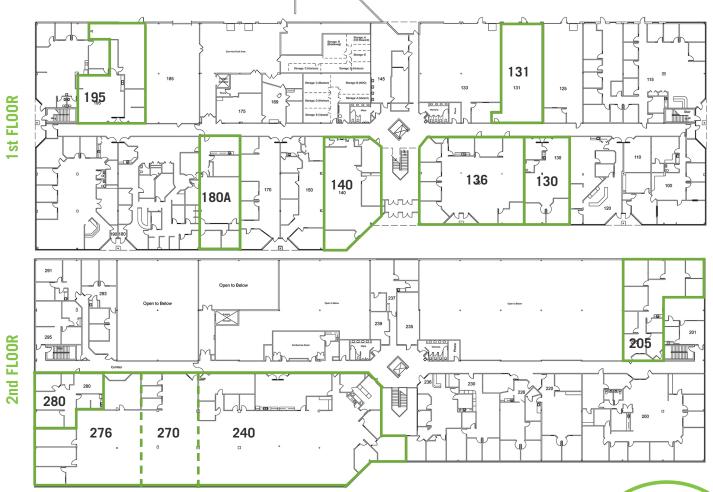

# **AVAILABILITY**

Multiple suites
1,815 - 12,459 SF

# NEWLY RENOVATED ENTRY AND COMMON AREAS

FIRST COMPANIES

| FOR LEASE >> OFFICE/WAREHOUSE |        |           |            | 4595 BROADMOOR AVE SE |                |       |           |
|-------------------------------|--------|-----------|------------|-----------------------|----------------|-------|-----------|
| SUITE                         | RSF    | OFFICE SF | MFG/WHS SF | RATE/SF               | RATE/<br>MONTH | FLOOR | DRIVE-INS |
| 130                           | 1,815  | 1,815     | N/A        | \$9.95                | \$1,504        | 1ST   | 0         |
| 131                           | 1,951  | N/A       | 1,951      | \$6.95                | \$1,130        | 1ST   | 0         |
| 136                           | 4,106  | 4,106     | N/A        | \$9.95                | \$3,405        | 1ST   | 0         |
| 140                           | 2,754  | 2,754     | N/A        | \$9.95                | \$2,284        | 1ST   | 0         |
| 180A                          | 2,125  | 2,125     | N/A        | \$9.95                | \$1,762        | 1ST   | 0         |
| 195                           | 2,653  | 2,653     | N/A        | \$9.95                | \$2,200        | 1ST   | 1         |
| 205                           | 2,548  | 2,548     | N/A        | \$8.95                | \$1,900        | 2ND   | 0         |
| 240                           | 9,897  | 9,897     | N/A        | \$8.95                | \$7,382        | 2ND   | 0         |
| 240&270                       | 12,459 | 12,459    | N/A        | \$8.95                | \$9,292        | 2ND   | 0         |
| 270                           | 2,562  | 2,562     | N/A        | \$8.95                | \$1,911        | 2ND   | 0         |