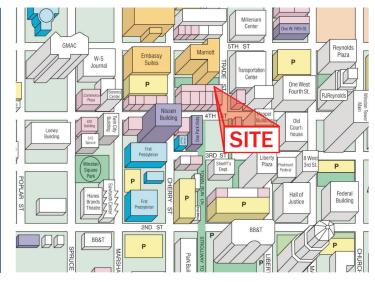

#### MERIDIAN

147 S. CHERRY STREET, SUITE 200 | WINSTON-SALEM, NC 27101 | P 336.722.1986 | F 336.723.3173

Ground floor space located near corner of 4th & Trade in the Winston-Salem Arts District. Recently renovated with front facade restored to the original 1905 look. Great opportunity for retail, office space or mixed use.

## 416 Trade Street, Ground Floor | Winston-Salem, NC 27101