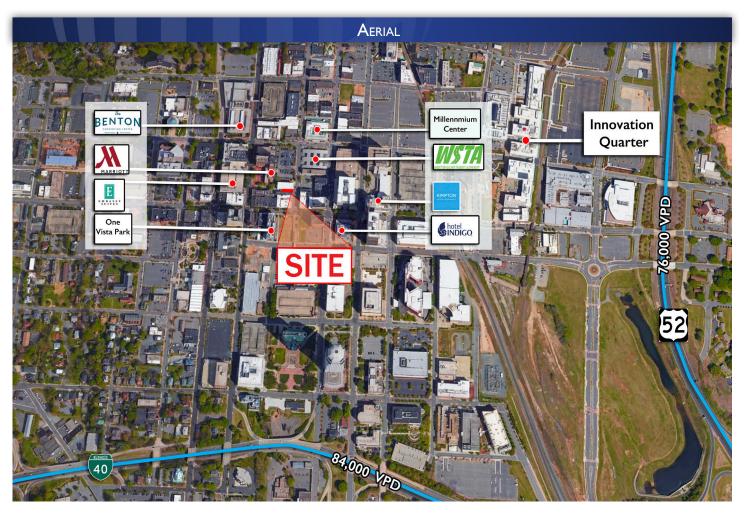

#### MERIDIAN

147 S. CHERRY STREET, SUITE 200 | WINSTON-SALEM, NC 27101 | P 336.722.1986 | F 336.723.3173

Ground floor space located near corner of 4th & Trade in the Winston-Salem Arts District. Recently renovated with front facade restored to the original 1905 look. Great opportunity for retail, office space or mixed use.

## 416 Trade Street, Ground Floor | Winston-Salem, NC 27101