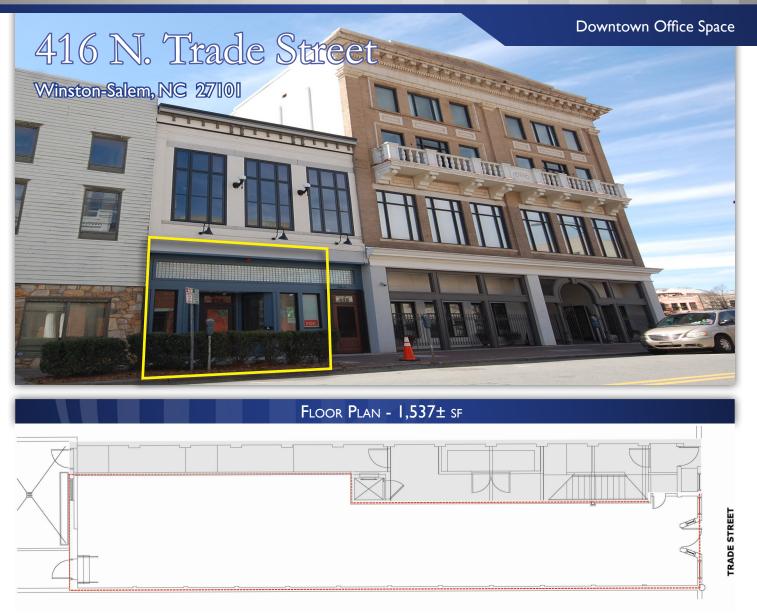

#### MERIDIAN

147 S. CHERRY STREET, SUITE 200 | WINSTON-SALEM, NC 27101 | P 336.722.1986 | F 336.723.3173

Ground floor space located near corner of 4th & Trade in the Winston-Salem Arts District. Recently renovated with front facade restored to the original 1905 look. Great opportunity for retail, office space or mixed use.

## 416 Trade Street, Ground Floor | Winston-Salem, NC 27101

### ン 1,537± SF

- Excellent Location in DTWS
- Zoned CB-WO
- Restored facade to original 1905 look
- Jease Rate: \$16.00 psf

No warranty or representation (express or implied) is made as to the accuracy or completeness of the information set forth herein. All information is submitted subject to errors, omissions, change of price, prior lease or sale, and withdrawal without notice. All marketing material produced by the Meridian Realty Group is proprietary. Any reproduction is expressly prohibited.