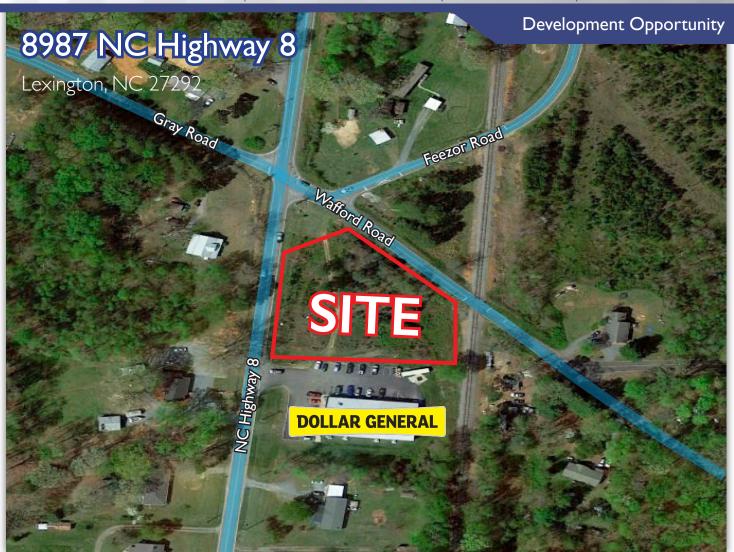

147 S. CHERRY STREET, SUITE 200 | WINSTON-SALEM, NC 27101 | P 336.722.1986 | F 336.723.3173

0.93± acre corner site available for purchase on Highway 8 in Lexington at the intersection of Highway 8, Gray Road, and Wafford Road. Adjacent to Dollar General, and north of High Rock Lake in southern Davidson County. Zoned HC, this is an ideal development opportunity.

## **8987 NC Hwy 8** | Lexington, NC 27292

- **0.93**± ac
- Adjacent to Dollar General, North of High Rock Lake
- At intersection Highway 8, Gray
- Road, & Wafford Road
- Zoned HC
- Retail/Office/Medical
- Sales Price: \$95,000