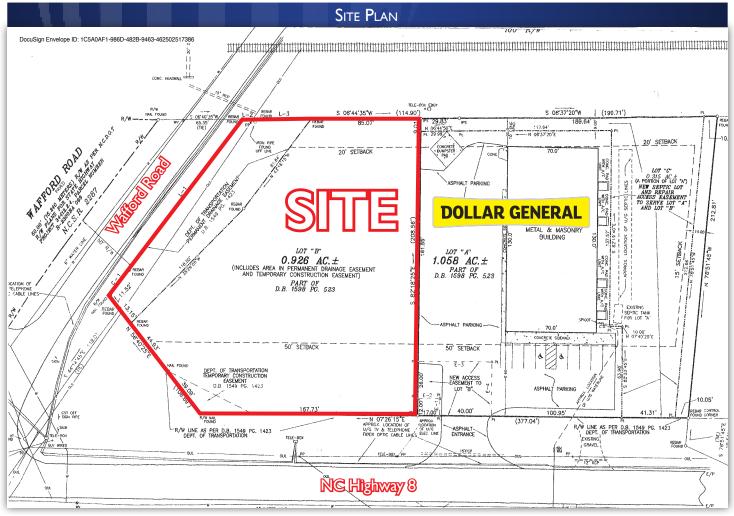

147 S. CHERRY STREET, SUITE 200 | WINSTON-SALEM, NC 27101 | P 336.722.1986 | F 336.723.3173

0.93± acre corner site available for purchase on Highway 8 in Lexington at the intersection of Highway 8, Gray Road, and Wafford Road. Adjacent to Dollar General, and north of High Rock Lake in southern Davidson County. Zoned HC, this is an ideal development opportunity.

## **8987 NC Hwy 8** | Lexington, NC 27292

- **0.93**± ac
- Adjacent to Dollar General, North of High Rock Lake
- At intersection Highway 8, Gray
- Road, & Wafford Road
- Zoned HC
- Retail/Office/Medical
- Sales Price: \$95,000