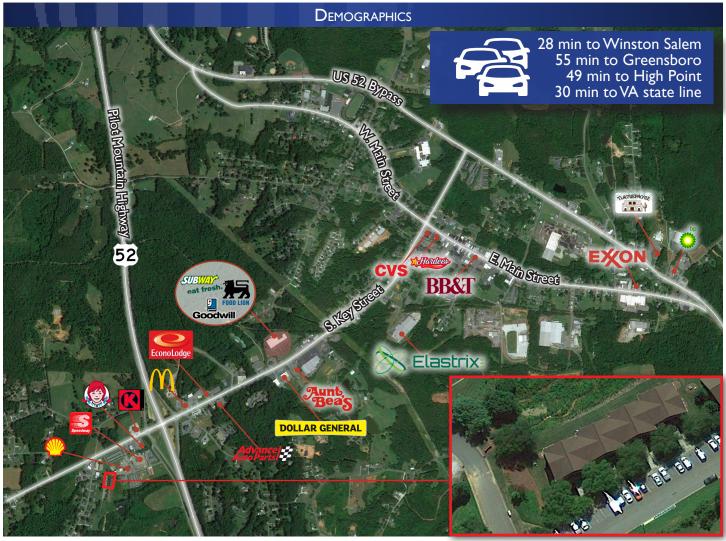

## 226 Lola Lane

A great investment opportunity in Pilot Mountain, NC, Lakeview Condominiums are a short drive from Winston-Salem along US Hwy 52 (31,000 CPD). Lakeview is located near Pilot Mountain State Park which includes walking, climbing, and beautiful scenery. There are currently five units for sale, ranging from 3 bedrooms/3.5 baths to 3 bedrooms/3baths.