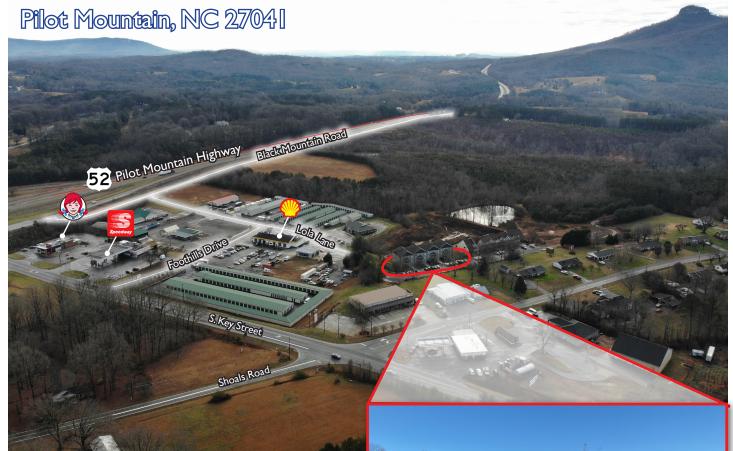

## 226 Lola Lane

A great investment opportunity in Pilot Mountain, NC, Lakeview Condominiums are a short drive from Winston-Salem along US Hwy 52 (31,000 CPD). Lakeview is located near Pilot Mountain State Park which includes walking, climbing, and beautiful scenery. There are currently five units for sale, ranging from 3 bedrooms/3.5 baths to 3 bedrooms/3baths.

## 226 Lola Lane | Pilot Mountain, NC 27041

- 5 units for sale
- Located near US-52 & Pilot Mountain State Park
- 3 bed/2 bath & 3 bed/3.5 bath condos
- For Sale: \$500,000 (also available individually)