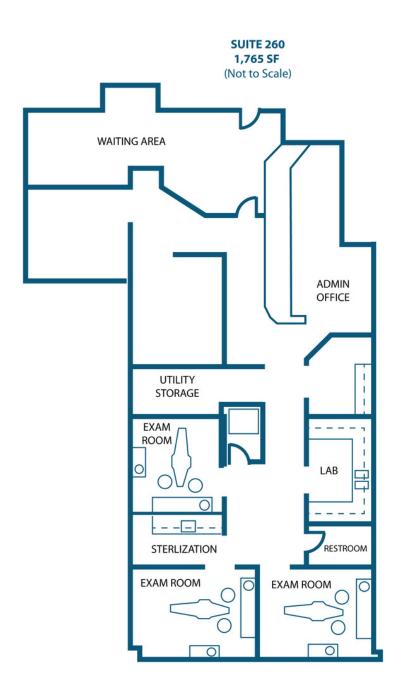

#### // AVAILABLE SPACES

#### 19701 VERNIER ROAD, HARPER WOODS, MI

**Lease Rate:** \$11.00 SF/YR **Total Space** 1,150 - 14,000 SF

Lease Type: NNN

| SPACE     | SPACE USE       | LEASE RATE    | LEASE TYPE | SIZE (SF)         | TERM       | COMMENTS |
|-----------|-----------------|---------------|------------|-------------------|------------|----------|
| 1st Floor | Office Building | \$17.00 SF/YR | NNN        | 2,500 - 14,000 SF | Negotiable |          |
| 2nd Floor | Medical         | \$17.00 SF/YR | NNN        | 1,765 - 14,000 SF | Negotiable |          |
| 2nd Floor | Medical         | \$11.00 SF/YR | NNN        | 14,000 SF         | Negotiable |          |
| 2nd Floor | Medical         | \$17.00 SF/YR | NNN        | 1,820 - 14,000 SF | Negotiable |          |
| 2nd Floor | Medical         | \$17.00 SF/YR | NNN        | 1,150 - 14,000 SF | Negotiable |          |
| 2nd Floor | Medical         | \$17.00 SF/YR | NNN        | 14,000 SF         | Negotiable |          |