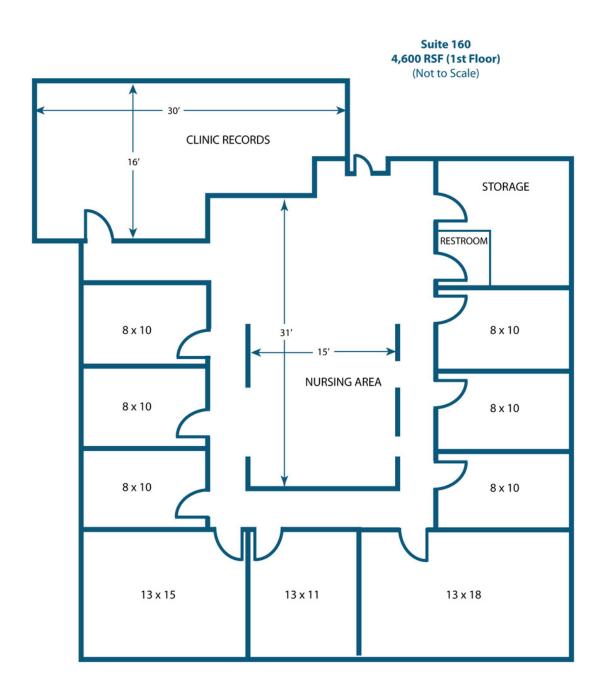

#### // AVAILABLE SPACES

#### 19701 VERNIER ROAD, HARPER WOODS, MI

**Lease Rate:** \$11.00 SF/YR **Total Space** 1,150 - 14,000 SF

Lease Type: NNN

| SPACE     | SPACE USE       | LEASE RATE    | LEASE TYPE | SIZE (SF)         | TERM       | COMMENTS |
|-----------|-----------------|---------------|------------|-------------------|------------|----------|
| 1st Floor | Office Building | \$17.00 SF/YR | NNN        | 2,500 - 14,000 SF | Negotiable |          |
| 2nd Floor | Medical         | \$17.00 SF/YR | NNN        | 1,765 - 14,000 SF | Negotiable |          |
| 2nd Floor | Medical         | \$11.00 SF/YR | NNN        | 14,000 SF         | Negotiable |          |
| 2nd Floor | Medical         | \$17.00 SF/YR | NNN        | 1,820 - 14,000 SF | Negotiable |          |
| 2nd Floor | Medical         | \$17.00 SF/YR | NNN        | 1,150 - 14,000 SF | Negotiable |          |
| 2nd Floor | Medical         | \$17.00 SF/YR | NNN        | 14,000 SF         | Negotiable |          |