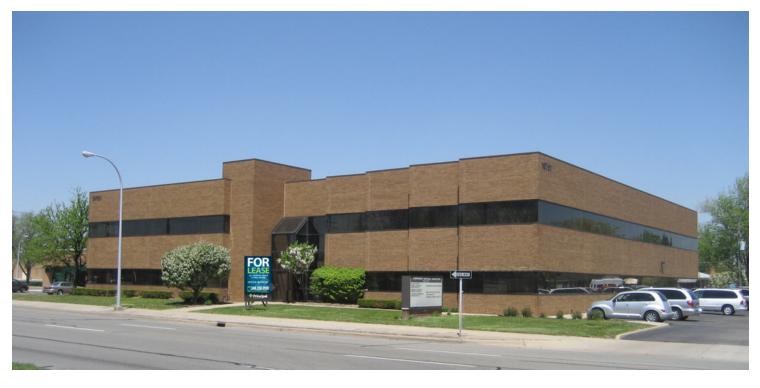

## FOR LEASE - VERNIER OFFICE CENTER

19701 VERNIER ROAD, HARPER WOODS, MI

// EXECUTIVE SUMMARY

#### **PROPERTY OVERVIEW**

This 28,000 sf office building has spaces available from 1,150 to 14,000 square feet. It features a large atrium entry with two floors and an oversize elevator. There are 140 parking spaces. This would be great for medical or general office space and can be customized to tenant requirements.