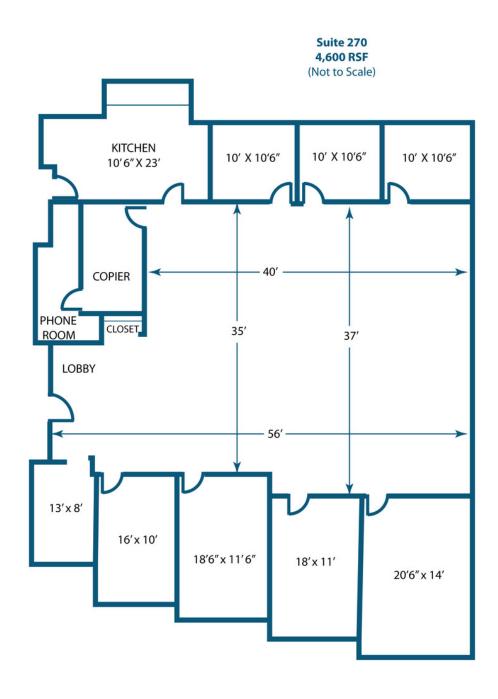

#### 19701 VERNIER ROAD, HARPER WOODS, MI

**Lease Rate:** \$11.00 SF/YR **Total Space** 1,150 - 14,000 SF

Lease Type: NNN

| SPACE     | SPACE USE       | LEASE RATE    | LEASE TYPE | SIZE (SF)         | TERM       | COMMENTS |
|-----------|-----------------|---------------|------------|-------------------|------------|----------|
| 1st Floor | Office Building | \$17.00 SF/YR | NNN        | 2,500 - 14,000 SF | Negotiable |          |
| 2nd Floor | Medical         | \$17.00 SF/YR | NNN        | 1,765 - 14,000 SF | Negotiable |          |
| 2nd Floor | Medical         | \$11.00 SF/YR | NNN        | 14,000 SF         | Negotiable |          |
| 2nd Floor | Medical         | \$17.00 SF/YR | NNN        | 1,820 - 14,000 SF | Negotiable |          |
| 2nd Floor | Medical         | \$17.00 SF/YR | NNN        | 1,150 - 14,000 SF | Negotiable |          |
| 2nd Floor | Medical         | \$17.00 SF/YR | NNN        | 14,000 SF         | Negotiable |          |