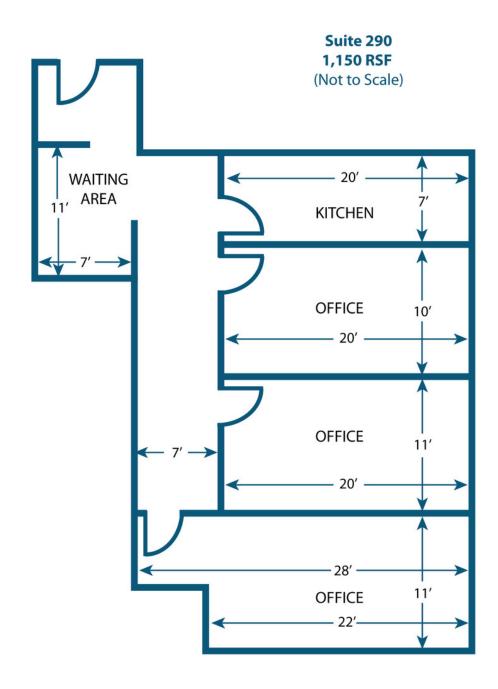

#### 19701 VERNIER ROAD, HARPER WOODS, MI

**Lease Rate:** \$11.00 SF/YR **Total Space** 1,150 - 14,000 SF

Lease Type: NNN

| SPACE     | SPACE USE       | LEASE RATE    | LEASE TYPE | SIZE (SF)         | TERM       | COMMENTS |
|-----------|-----------------|---------------|------------|-------------------|------------|----------|
| 1st Floor | Office Building | \$17.00 SF/YR | NNN        | 2,500 - 14,000 SF | Negotiable |          |
| 2nd Floor | Medical         | \$17.00 SF/YR | NNN        | 1,765 - 14,000 SF | Negotiable |          |
| 2nd Floor | Medical         | \$11.00 SF/YR | NNN        | 14,000 SF         | Negotiable |          |
| 2nd Floor | Medical         | \$17.00 SF/YR | NNN        | 1,820 - 14,000 SF | Negotiable |          |
| 2nd Floor | Medical         | \$17.00 SF/YR | NNN        | 1,150 - 14,000 SF | Negotiable |          |
| 2nd Floor | Medical         | \$17.00 SF/YR | NNN        | 14,000 SF         | Negotiable |          |