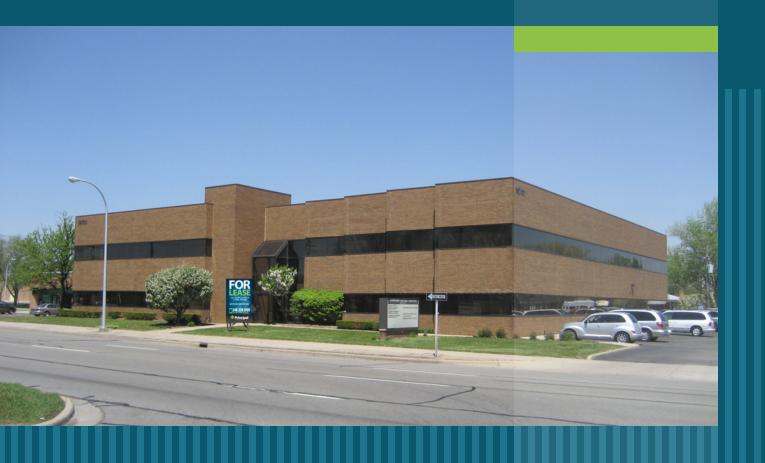

## FOR LEASE - VERNIER OFFICE CENTER

19701 VERNIER ROAD, HARPER WOODS, MI

// EXECUTIVE SUMMARY

#### **PROPERTY OVERVIEW**

This 28,000 sf office building has spaces available from 1,150 to 14,000 square feet. It features a large atrium entry with two floors and an oversize elevator. There are 140 parking spaces. This would be great for medical or general office space and can be customized to tenant requirements.