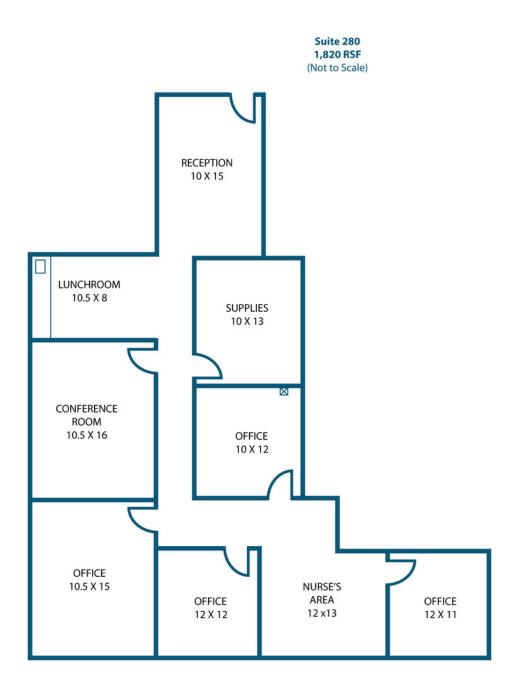

#### 19701 VERNIER ROAD, HARPER WOODS, MI

**Lease Rate:** \$11.00 SF/YR **Total Space** 1,150 - 14,000 SF

Lease Type: NNN

| SPACE     | SPACE USE       | LEASE RATE    | LEASE TYPE | SIZE (SF)         | TERM       | COMMENTS |
|-----------|-----------------|---------------|------------|-------------------|------------|----------|
| 1st Floor | Office Building | \$17.00 SF/YR | NNN        | 2,500 - 14,000 SF | Negotiable |          |
| 2nd Floor | Medical         | \$17.00 SF/YR | NNN        | 1,765 - 14,000 SF | Negotiable |          |
| 2nd Floor | Medical         | \$11.00 SF/YR | NNN        | 14,000 SF         | Negotiable |          |
| 2nd Floor | Medical         | \$17.00 SF/YR | NNN        | 1,820 - 14,000 SF | Negotiable |          |
| 2nd Floor | Medical         | \$17.00 SF/YR | NNN        | 1,150 - 14,000 SF | Negotiable |          |
| 2nd Floor | Medical         | \$17.00 SF/YR | NNN        | 14,000 SF         | Negotiable |          |