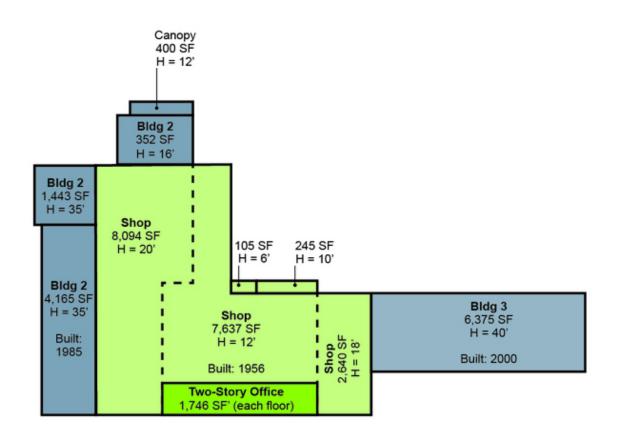

#### **PROPERTY OVERVIEW**

This well-located 36,011 SF industrial facility is on 2.3 acres having access from two streets. The shop areas consist of five (5) bays having an easy flow for materials. The 3,492 SF office has central AC. The annex building houses an additional 1,440 SF of storage. All bathrooms were recently renovated throughout.

## 21770 WYOMING PLACE, OAK PARK, MI

PROPERTY TYPE: Industrial

**SALE PRICE** \$1,295,000

LEASE RATE: \$3.75 SF/yr (NNN)

AVAILABLE SPACE: 36,011 SF

**SHOP SF:** 31,079 SF + 1,440 SF

OFFICE SF: 3,492 SF

ZONING: L-1

LOT SIZE: 2.3 AC

CLEAR HIEGHTS: 11'/35'

**OVERHEAD DOORS:** (1) 15' X 15' (1) 15' X 10'

(1) 11' X 13'

CRANES: 7.5T

RAILS: Up to 30T

**YEAR BUILT:** 1956, 1985, 2000

RENOVATED: 2016