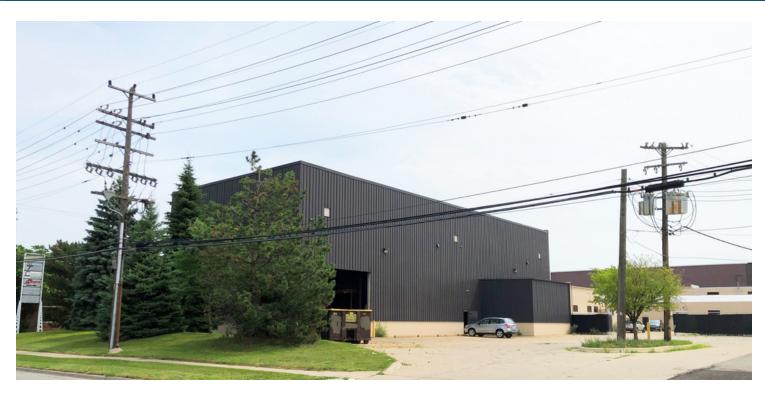

## 21770 WYOMING PLACE, OAK PARK, MI

PROPERTY TYPE: Industrial

**SALE PRICE** \$1,295,000

LEASE RATE: \$3.75 SF/yr (NNN)

AVAILABLE SPACE: 36,011 SF

**SHOP SF:** 31,079 SF + 1,440 SF

OFFICE SF: 3,492 SF

ZONING: L-1

LOT SIZE: 2.3 AC

CLEAR HIEGHTS: 11'/35'

**OVERHEAD DOORS:** (1) 15' X 15' (1) 15' X 10'

(1) 11' X 13'

CRANES: 7.5T

RAILS: Up to 30T

**YEAR BUILT:** 1956, 1985, 2000

RENOVATED: 2016

AIR CONDITIONED: Office

**HEAT TYPE:** Gas Forced Air

TRUCKWELLS: None

OCCUPANCY: Immediate

FOR MORE INFORMATION CONTACT: