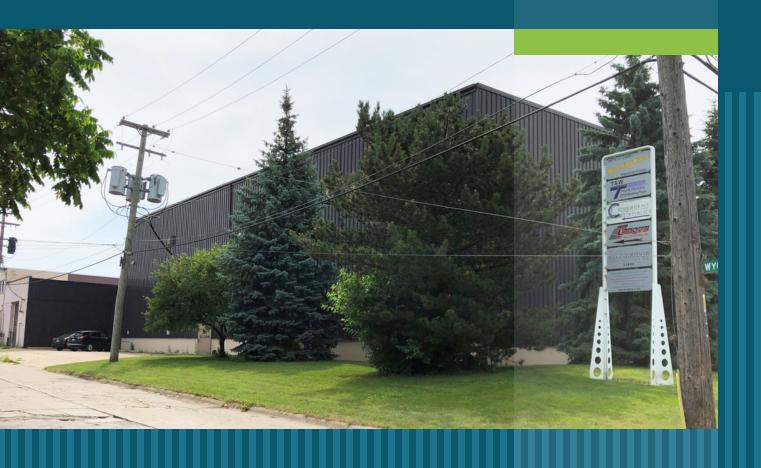

#### 21770 WYOMING PLACE, OAK PARK, MI

#### **PROPERTY OVERVIEW**

This well-located 36,011 SF industrial facility is on 2.3 acres having access from two streets. The shop areas consist of five (5) bays having an easy flow for materials. The 3,492 SF office has central AC. The annex building houses an additional 1,440 SF of storage. All bathrooms were recently renovated throughout.

#### **LOCATION OVERVIEW**

Located south of 8 Mile Rd, north of 9 Mile Rd off of Wyoming Ave.

#### **PROPERTY HIGHLIGHTS**

- High Bays
- Convenient Access to I-696 & M-10
- Updated Offices with Central AC
- New Shop Lavs
- Road Access to All Bays
- Substantial Off-Street Parking
- Annex building has additional 1,440 SF of storage