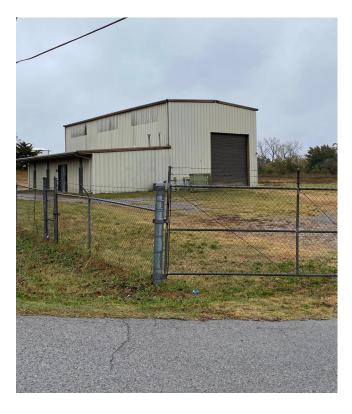

## Office/Warehouse Building

8507 S Regency Dr., Tulsa, OK 74131

## **Property Features**

- ±3,250 SF Total Situated on ±5.03 Acres
  - ±2,250 SF Warehouse
  - +1,000 SF Office
- Partially Hard Surfaced Compacted Gravel
- Partially Fenced and Gated
- 24' Clear Height
- (2) 14' x 16' Overhead Doors; Pull Thru Capability
- Existing Crane Rail
- Plumbed for Air
- 600 AMP 480 Volt 3-Phase Power
- Zoned Industrial
- Located in Federal Opportunity Zone