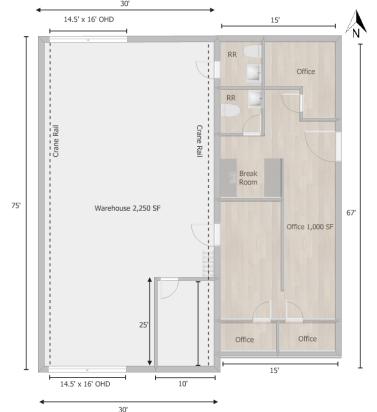

## **Property Features**

- ±3,250 SF Total Situated on ±5.03 Acres
  - ±2,250 SF Warehouse
  - +1,000 SF Office
- Partially Hard Surfaced Compacted Gravel
- Partially Fenced and Gated
- 24' Clear Height
- (2) 14' x 16' Overhead Doors; Pull Thru Capability
- Existing Crane Rail
- Plumbed for Air
- 600 AMP 480 Volt 3-Phase Power
- Zoned Industrial
- Located in Federal Opportunity Zone