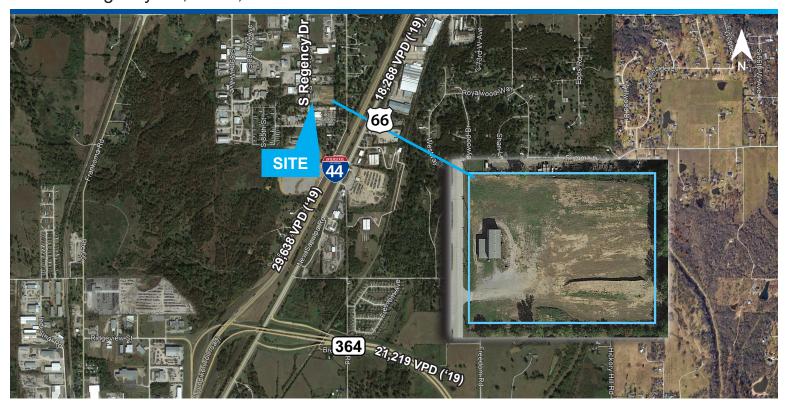

## Office/Warehouse Building



8507 S Regency Dr., Tulsa, OK 74131



## **Property Features**

- ±3,250 SF Total Situated on ±5.03 Acres
  - ±2,250 SF Warehouse
  - +1,000 SF Office
- Partially Hard Surfaced Compacted Gravel
- Partially Fenced and Gated
- 24' Clear Height
- (2) 14' x 16' Overhead Doors; Pull Thru Capability
- Existing Crane Rail
- Plumbed for Air
- 600 AMP 480 Volt 3-Phase Power
- Zoned Industrial
- Located in Federal Opportunity Zone



Call Shawna Hale, CCIM, or John Watchous at 918.935.2010

## Office/Warehouse Building



8507 S Regency Dr., Tulsa, OK 74131







Call Shawna Hale, CCIM, or John Watchous at 918.935.2010

shale@wigginprop.com | jwatchous@wigginprop.com | wigginprop.com