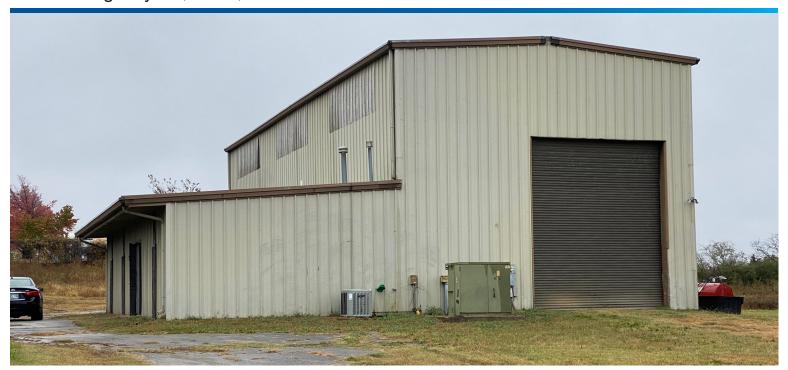

## **Property Features**

- ±3,250 SF Total Situated on ±5.03 Acres
  - ±2,250 SF Warehouse
  - +1,000 SF Office
- Partially Hard Surfaced Compacted Gravel
- Partially Fenced and Gated
- 24' Clear Height
- (2) 14' x 16' Overhead Doors; Pull Thru Capability
- Existing Crane Rail
- Plumbed for Air
- 600 AMP 480 Volt 3-Phase Power
- Zoned Industrial
- Located in Federal Opportunity Zone