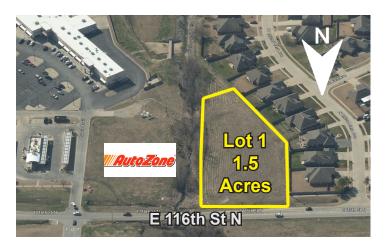

## **Available Land**

#### Lot 1: E 116th St N

Size: 1.5 Acres

Access: E 116th St N

Frontage: 205'
Zoned: CS

Utilities: All to site