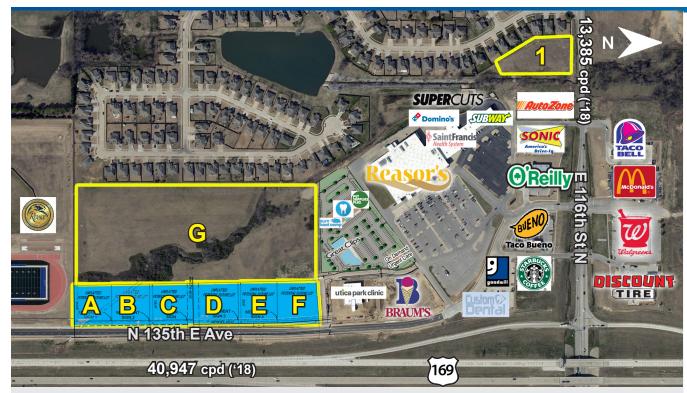

# **Garrett Creek Land**

11298 N 135th E Ave and E 116th St N Owasso, OK 74055

**Garrett Creek** is a 50-acre master planned mixed-use retail development that sits along the west side of Hwy 169 just south of E 116th St N in Owasso, Oklahoma.

#### Great Frontage and Access

Property maintains direct exposure from Hwy 169 with traffic counts at more than 40,000 CPD.

## **Available Land**

### Lots A-F: 11298 N 135th E Ave

Size: 1 - 3 Acre Pad Sites

Access: N 135th E Ave

Frontage: 1,267' N 135th E Ave

Zoned: CS

Utilities: All to site

#### Lot G: 11298 N 135th E Ave

Size: 16.00 Acres MOL

Access: Interior Shopping

Center Street

Zoned: CS

Utilities: All to site

Call Grant Stewart, CCIM, or Vicki Patterson, CCIM at 918.935.2010

gstewart@wigginprop.com | vpatterson@wigginprop.com | wigginprop.com