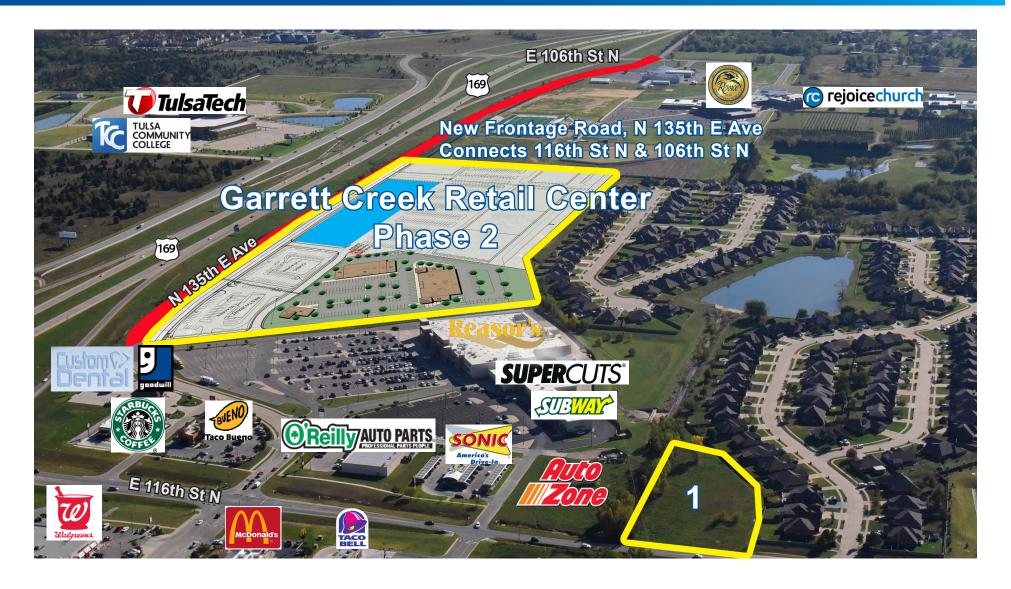

# **Garrett Creek Land**

11298 N 135th E Ave and E 116th St N Owasso, OK 74055

**Garrett Creek** is a 50-acre master planned mixed-use retail development that sits along the west side of Hwy 169 just south of E 116th St N in Owasso, Oklahoma.

#### Lot 1: E 116th St N

Size: 1.5 Acres

Access: E 116th St N

Frontage: 205'
Zoned: CS

Utilities: All to site