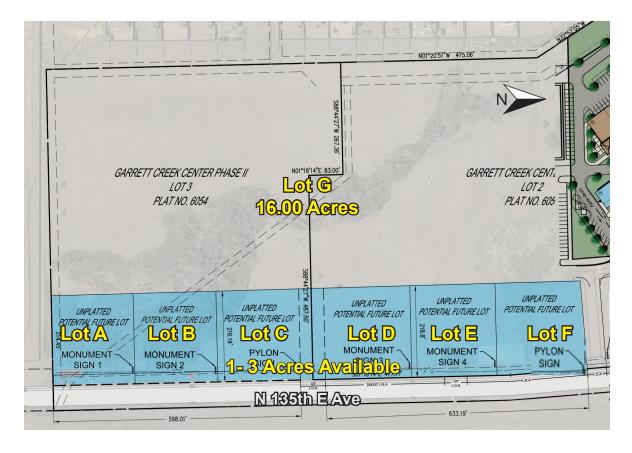

## **Available Land**

### Lots A-F: 11298 N 135th E Ave

Size: 1 - 3 Acre Pad Sites

Access: N 135th E Ave

Frontage: 1,267' N 135th E Ave

Zoned: CS

Utilities: All to site

#### Lot G: 11298 N 135th E Ave

Size: 16.00 Acres MOL

Access: Interior Shopping

Center Street

Zoned: CS

Utilities: All to site

Call Grant Stewart, CCIM, or Vicki Patterson, CCIM at 918.935.2010

gstewart@wigginprop.com | vpatterson@wigginprop.com | wigginprop.com