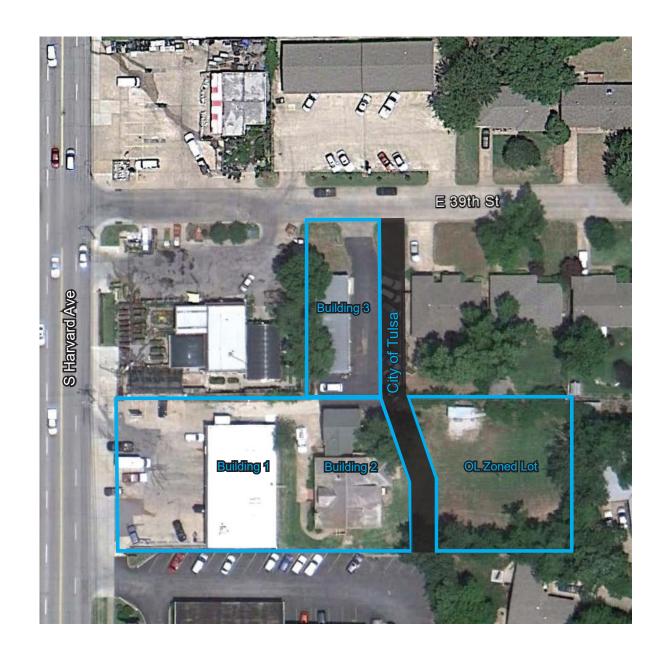

### **Property Features**

The portfolio includes three parcels totaling .93± acres with three buildings totaling 13,184± square feet and is located one block north of E. 41st Street and S. Harvard Avenue. Centrally located near the newly constructed CVS/Sprouts development, Edison Preparatory School, and one mile west of Tulsa Promenade Mall, this package provides an excellent opportunity for investment or redevelopment.

BUILDING 1 (3903 S. HARVARD) - LEASED

- + 4,550± SF Automotive Facility\*
- + 4 Bay Shop; Zoned CS
- + 110' Harvard Frontage
- + Overhead Doors; (3) 10' x 12'; (1) 16' x 12'
- + Pole Signage; Paved Parking

BUILDING 2 (3903½ S. HARVARD) - AVAILABLE WITH 30 DAYS NOTICE

- + 6,930± SF Total Residential Conversion\*
  - 2,491± SF First Floor\*
  - 980± SF Second Floor\*
  - 312± SF Garage Apartment\*
  - 624± SF 2 Car Garage\*
  - 2,523± SF Partially Finished Basement\*

BUILDING 3 (3312 E. 39TH STREET) - LEASED

- + 1,704 ± SF Office/Warehouse\*
- + (1) 10' x 10' Overhead Door
- + 10' Clear Height
- + Zoned CS
- + 48' of E. 39th Street Frontage

#### UNIMPROVED LOT

- + .28± Acres\*
- + Zoned OL
- + Partially Fenced

\*Source: Assessor and Owner

BUILDINGS ARE OCCUPIED
PLEASE DO NOT DISTURB TENANTS

Call Shawna Hale, CCIM, or John Watchous at 918.935.2010