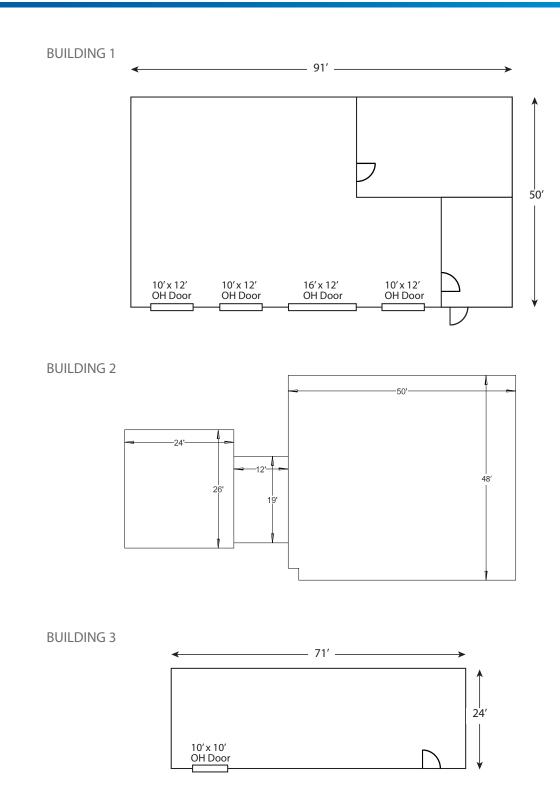

BUILDING 1 (3903 S. HARVARD) - LEASED

- + 4,550± SF Automotive Facility\*
- + 4 Bay Shop; Zoned CS
- + 110' Harvard Frontage
- + Overhead Doors; (3) 10' x 12'; (1) 16' x 12'
- + Pole Signage; Paved Parking

BUILDING 2 (3903½ S. HARVARD) - AVAILABLE WITH 30 DAYS NOTICE

- + 6,930± SF Total Residential Conversion\*
  - 2,491± SF First Floor\*
  - 980± SF Second Floor\*
  - 312± SF Garage Apartment\*
  - 624± SF 2 Car Garage\*
  - 2,523± SF Partially Finished Basement\*

BUILDING 3 (3312 E. 39TH STREET) - LEASED

- + 1,704 ± SF Office/Warehouse\*
- + (1) 10' x 10' Overhead Door
- + 10' Clear Height
- + Zoned CS
- + 48' of E. 39th Street Frontage

#### UNIMPROVED LOT

- + .28± Acres\*
- + Zoned OL
- + Partially Fenced

\*Source: Assessor and Owner

BUILDINGS ARE OCCUPIED
PLEASE DO NOT DISTURB TENANTS

Call Shawna Hale, CCIM, or John Watchous at 918.935.2010