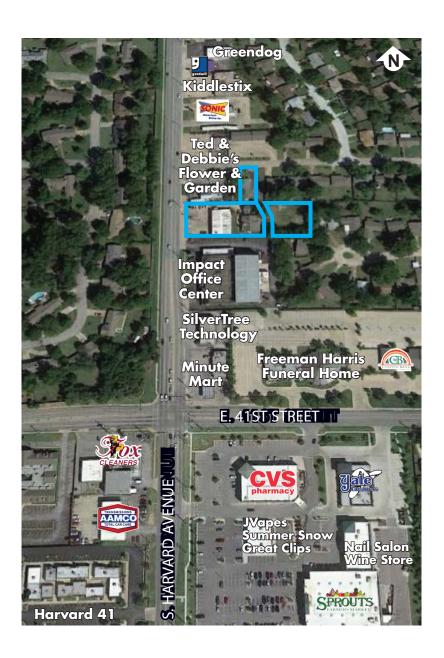

### **Property Features**

The portfolio includes three parcels totaling .93± acres with three buildings totaling 13,184± square feet and is located one block north of E. 41st Street and S. Harvard Avenue. Centrally located near the newly constructed CVS/Sprouts development, Edison Preparatory School, and one mile west of Tulsa Promenade Mall, this package provides an excellent opportunity for investment or redevelopment.