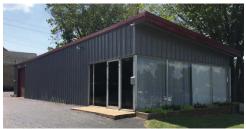

BUILDING 3 (3312 E. 39TH STREET) - LEASED

- + 1,704 ± SF Office/Warehouse\*
- + (1) 10' x 10' Overhead Door
- + 10' Clear Height
- + Zoned CS
- + 48' of E. 39th Street Frontage