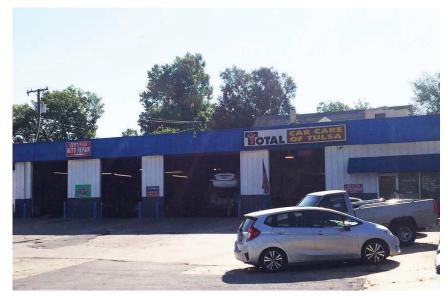

BUILDING 1 (3903 S. HARVARD) - LEASED

- + 4,550± SF Automotive Facility\*
- + 4 Bay Shop; Zoned CS
- + 110' Harvard Frontage
- + Overhead Doors; (3) 10' x 12'; (1) 16' x 12'
- + Pole Signage; Paved Parking