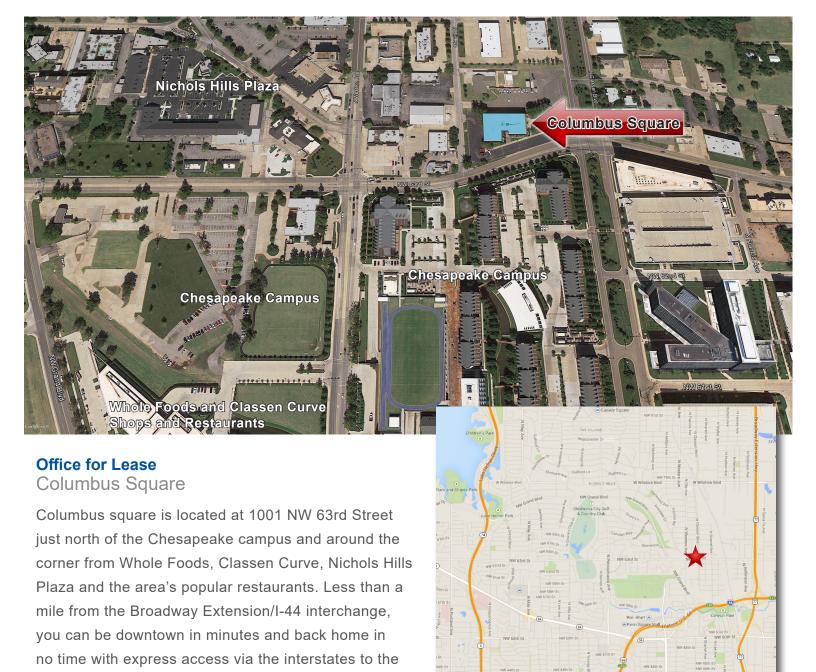

## Office For Lease Columbus Square

1001 NW 63rd, Oklahoma City, OK 73116

entire metro area.