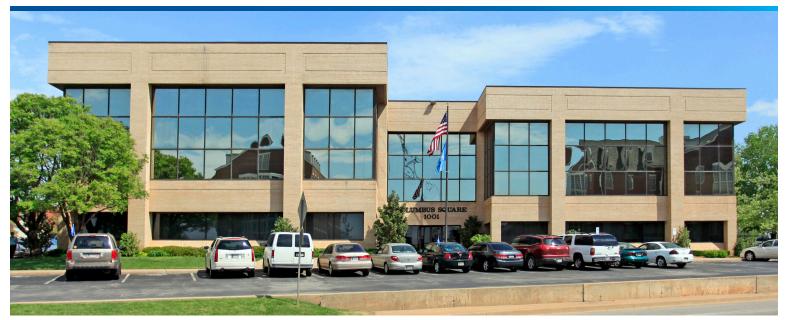

# Office For Lease Columbus Square

1001 NW 63rd, Oklahoma City, OK 73116

## Office for Lease in Exceptional Building

Columbus Square |1001 NW 63rd

| Type: |  |
|-------|--|
| Size: |  |

Office for Lease 13,583 SF 2,623 SF *min div* 7,480 SF *max contiguous* \$17.50 /SF Full Service

Rate:

Space has become available at this exceptional building located in the north submarket area of Oklahoma City. Broadway Extension, I-35, I-44 and I-240 are all easily accessible, providing express service to the downtown business district and other major metropolitan areas. Natural lighting, surface and covered parking and strong attention to detail make this building an ideal work place.

- Across the street from the Chesapeake Campus
- Garage Parking Available
- Availability in superb location that rarely has openings
- Every office is flooded with natural light from large windows